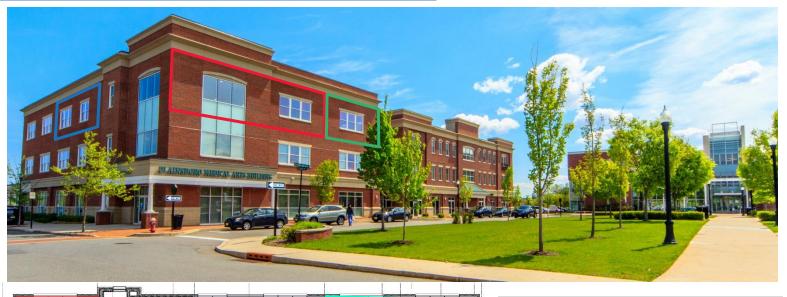

#### 3<sup>rd</sup> Floor Units available for Sale

• Suite 1031: 1,156 SF \$195/SF (Shell Space)

• Suite 1032: 2,029 SF \$255/SF (Investment Condo;

tenant included)

• Suite 1034: 1,285 SF \$195/SF (Shell Space)

• Suite 1036: 1,600 SF \$195/SF (Shell Space)

• Suite 1037: 2,147 SF \$195/SF (Shell Space)

• Suite 1038: 1,783 SF \$255/SF (Built out medical unit)

- Private elevator Entrance in Mixed-Use Office Condos within Town Center Development
- 30,000 SF 3-Story Building Built 2011
- Landlord Work letter: Negotiable
- 2 Elevators
- Sprinklers: Full Wet Systems
- · Convenient to Rt. 1, Rt. 130 & NJTPK Exit 8A
- Close to University Medical Center's new hospital
- Join our tenants: Princeton Medical Group, MD4Kids and Jersey Physical Therapy

# SUITE 1036 1,600 SF SUITE 1038 1,783 SF SUITE 1034 1,285 SF SUITE 1032 2,029 SF SUITE 1031 1,156 SF