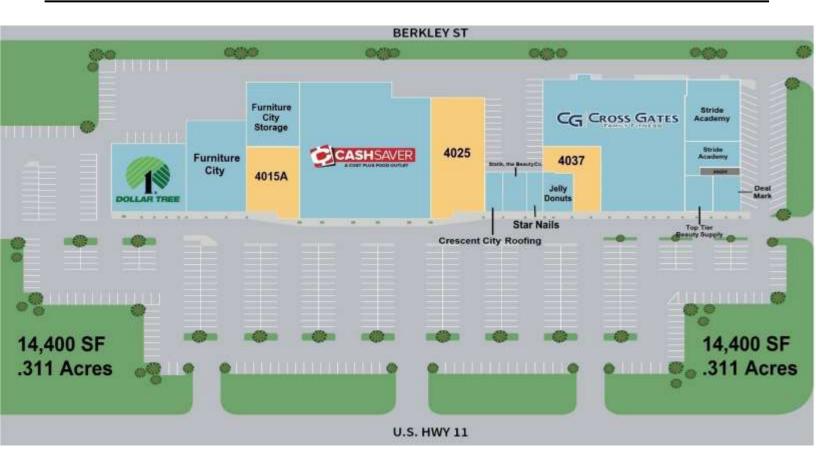

#### **PROPERTY OVERVIEW**

Seconds away from Eden Isle and Oak Harbor, Louisiana's premier waterfront communities.

North Shore is anchored by Dollar Tree and Cross Gates Athletics.

The property also has two additional pad sites, for future development.

## **AVAILABLE SPACES**

RETAIL PROPERTY FOR LEASE // NORTH SHORE PLAZA SHOPPING CENTER // 4000 – 4042 PONTCHARTRAIN DRIVE // SLIDELL, LA 70458

LEASE TYPE | NNN TOTAL SPACE | 4,300 - 10,500 SF LEASE TERM | Negotiable LEASE RATE | \$10.00 - \$14.00 SF/yr.

| SUITE | TENANT    | SIZE (SF) | LEASE TYPE | LEASE RATE |
|-------|-----------|-----------|------------|------------|
| 4015A | Available | 6,000 SF  | NNN        | \$14.00    |
| 4025  | Available | 10,500 SF | NNN        | \$10.00    |
| 4037  | Available | 4,300 SF  | NNN        | \$14.00    |