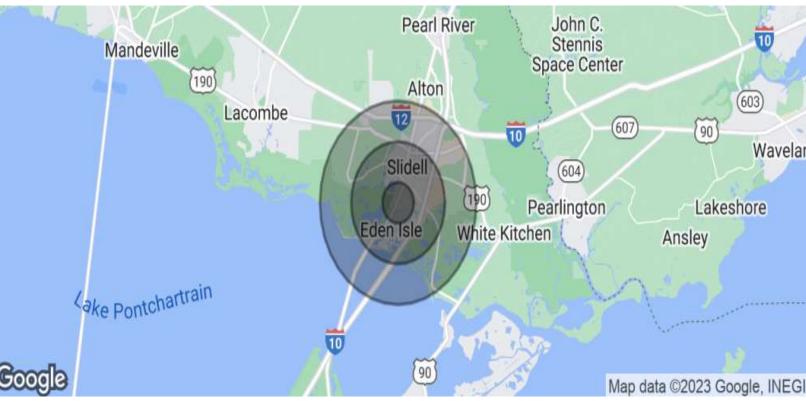

### **DEMOGRAPHICS MAP & REPORT**

RETAIL PROPERTY FOR LEASE // NORTH SHORE PLAZA SHOPPING CENTER // 4000 – 4042 PONTCHARTRAIN DRIVE // SLIDELL, LA 70458

| POPULATION          | 1 MILE    | 3 MILES   | 5 MILES   |
|---------------------|-----------|-----------|-----------|
| Total Population    | 4,265     | 27,999    | 64,468    |
| Median age          | 35.3      | 37.7      | 37.9      |
| Median age (Female) | 33.7      | 37.1      | 37.3      |
| Median age (Male)   | 35.4      | 38        | 38.4      |
|                     |           |           |           |
| HOUSEHOLDS & INCOME | 1 MILE    | 3 MILES   | 5 MILES   |
| Total households    | 1,609     | 10,583    | 23,772    |
| # of persons per HH | 2.7       | 2.6       | 2.7       |
| Average HH income   | \$63,484  | \$67,386  | \$67,322  |
| Average house value | \$219,970 | \$235,177 | \$209,949 |

<sup>\*</sup> Demographic data derived from 2020 ACS - US Census