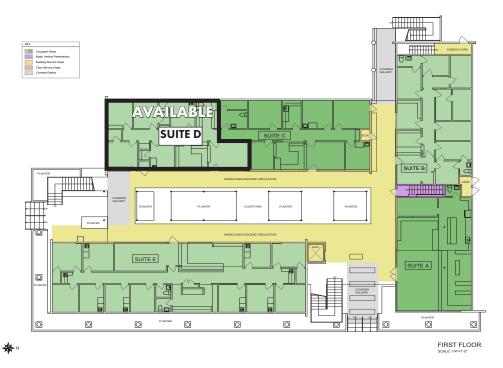

### **AVAILABLE:**

**1st Floor:** Suite D - 1,245 RSF

**2nd Floor:** Suite J - 1,252 RSF

Suite N - 1,314 RSF

Suite K - 1,370 RSF

Lease Rate/SF: \$1.99/SF- Modified Gross

**APN:** 7206-019-025

Year Built: 1964 Zoning: CCA

# **FIRST FLOOR PLAN**