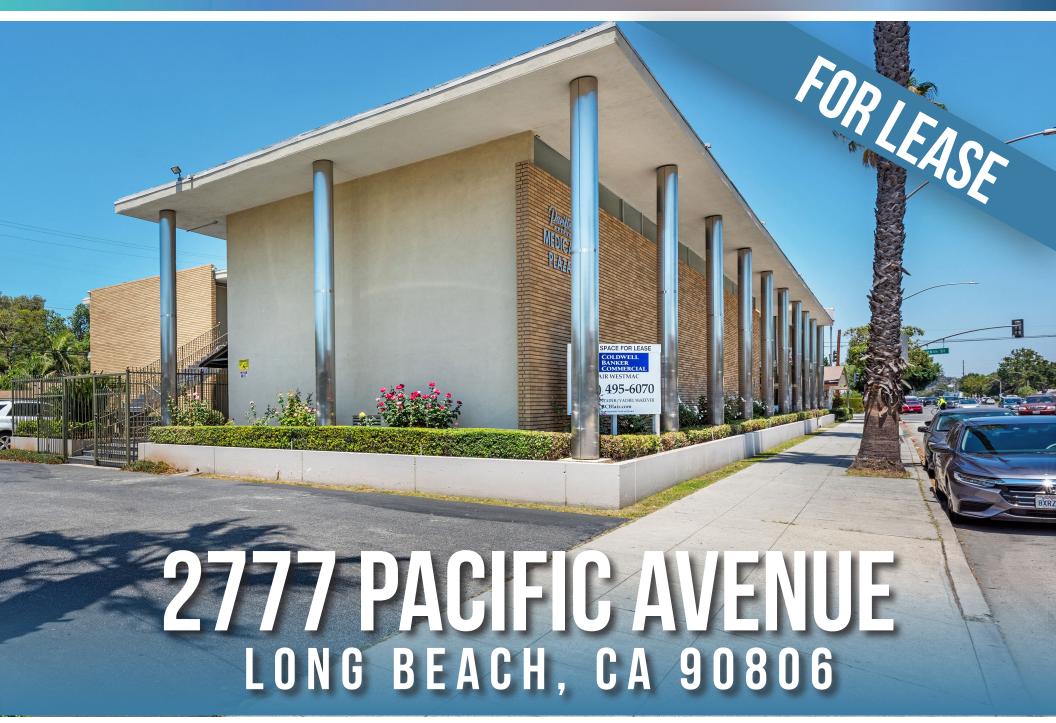

LONG BEACH, CALIFORNIA 90806

## PROPERTY DESCRIPTION:

Coldwell Banker Commercial BLAIR is pleased to list the vacant office spaces located at 2777 Pacific Ave for Lease. Not only does this property benefit from its close proximity to the 405 and 710 freeways, but it is located along the high traffic corridor of Pacific Ave with great street front visibility. The building has two parking lots located in both the rear and the side of the building. The property is zoned CCA- The Community Automobile Oriented District which permits retail and service uses for an entire community including convenience and comparison shopping for goods and associated services. These offices would be best for professional service uses, including financial services, chiropractor, doctor, tax preparation, government office, or any medical related businesses.

# 2777 PACIFIC AVENUE, LONG BEACH, CA