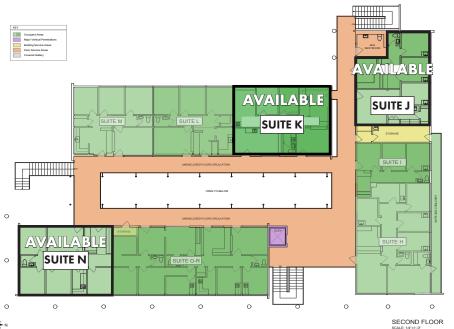

### **AVAILABLE:**

**1st Floor:** Suite D - 1,245 RSF

**2nd Floor:** Suite J - 1,252 RSF

Suite N - 1,314 RSF

Suite K - 1,370 RSF

Lease Rate/SF: \$1.99/SF- Modified Gross

**APN:** 7206-019-025

Year Built: 1964 Zoning: CCA

### **SECOND FLOOR PLAN**

2777 PACIFIC AVENUE, LONG BEACH, CA TRADE MAP