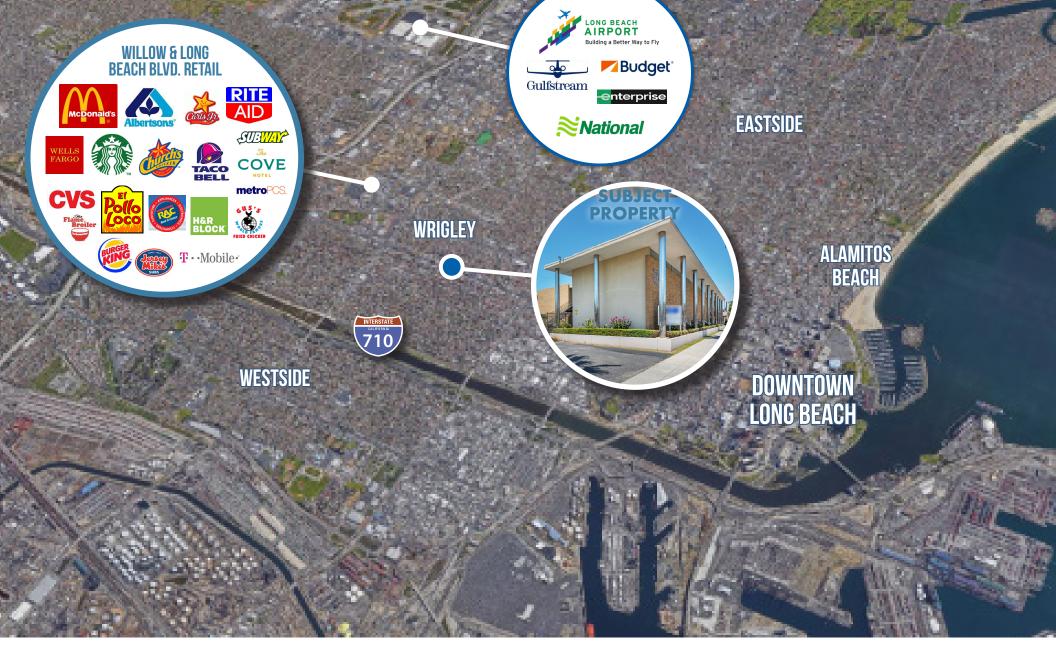

## PROPERTY DESCRIPTION:

Coldwell Banker Commercial BLAIR is pleased to list the vacant office spaces located at 2777 Pacific Ave for Lease. Not only does this property benefit from its close proximity to the 405 and 710 freeways, but it is located along the high traffic corridor of Pacific Ave with great street front visibility. The building has two parking lots located in both the rear and the side of the building. The property is zoned CCA- The Community Automobile Oriented District which permits retail and service uses for an entire community including convenience and comparison shopping for goods and associated services. These offices would be best for professional service uses, including financial services, chiropractor, doctor, tax preparation, government office, or any medical related businesses.

### **SECOND FLOOR PLAN**

2777 PACIFIC AVENUE, LONG BEACH, CA TRADE MAP