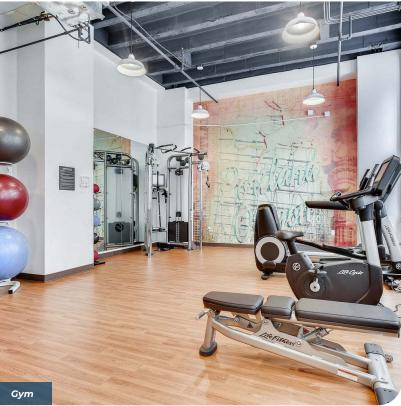

## 520 SW 6th Ave, Portland, OR 97204

- Brand New Full Floor Turnkey Spaces
- Modern Creative Interior with Historic Exterior
- $\cdot\,$  New Tenant Lounge, Workout Facility, and Common Conference Room
- Secured Valet Parking & Bike Parking with Fix-It Station Under Building

# INTERIOR PHOTOS

Capacity Commercial Group | 805 SW Broadway, Suite 600, Portland, OR | 503-326-9000 | capacitycommercial.com The information contained herein has been obtained from sources deemed reliable. However, Capacity and its agents make no guarantee of accuracy. INTERIOR PHOTOS THE CASCADE BUILDING 3