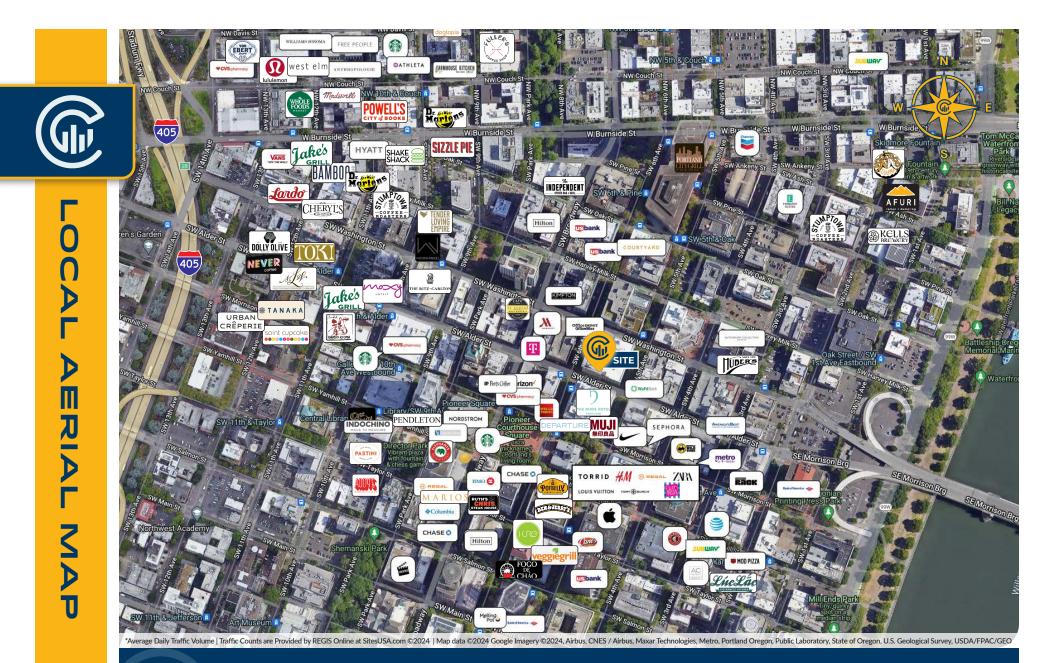

### **Location Features**

FOR

- Excellent location on SW 6th and Alder in the heart of Downtown Portland
- Across from The Nines Luxury Hotel and adjacent to Pioneer Courthouse Square, Wells Fargo Bank, and Nike Portland
- Other nearby tenants include Muji, Departure, St. Honoré
- $\,\cdot\,$  One block from Tri-Met MAX and Bus Hub at Pioneer Square

Capacity Commercial Group | 805 SW Broadway, Suite 600, Portland, OR | 503-326-9000 | capacitycommercial.com The information contained herein has been obtained from sources deemed reliable. However, Capacity and its agents make no guarantee of accuracy. NEIGHBORHOOD HIGHLIGHTS THE CASCADE BUILDING 4