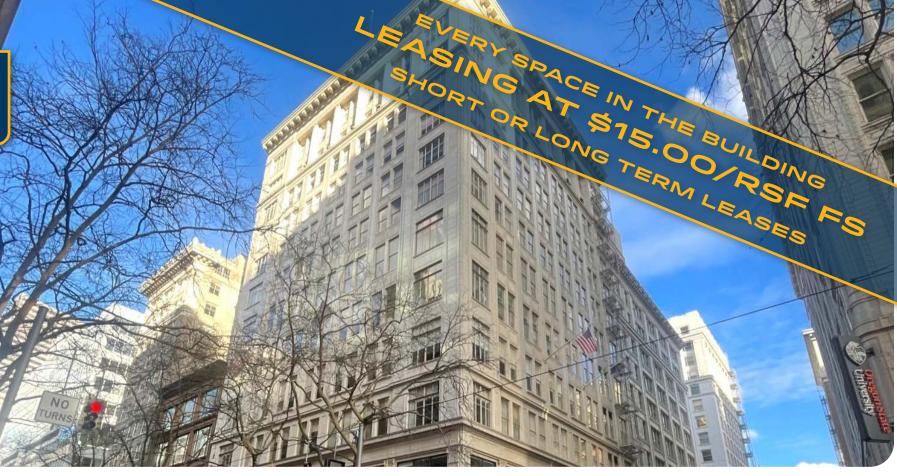

# THE CASCADE BUILDING

# Fully Re-imagined Creative Workspaces

316 - 5,909 SF | \$15.00/RSF FS

## 520 SW 6th Ave, Portland, OR 97204

- Brand New Full Floor Turnkey Spaces
- Modern Creative Interior with Historic Exterior
- $\cdot\,$  New Tenant Lounge, Workout Facility, and Common Conference Room
- Secured Valet Parking & Bike Parking with Fix-It Station Under Building

### PROPERTY DETAILS

| Address          | 520 SW 6th Ave,<br>Portland, OR 97204 |
|------------------|---------------------------------------|
| Available Spaces | 316 - 5,909 SF                        |
| Lease Rate       | Every Space \$15.00/RSF FS            |
| Use Type         | Office                                |
| Availability     | Now                                   |