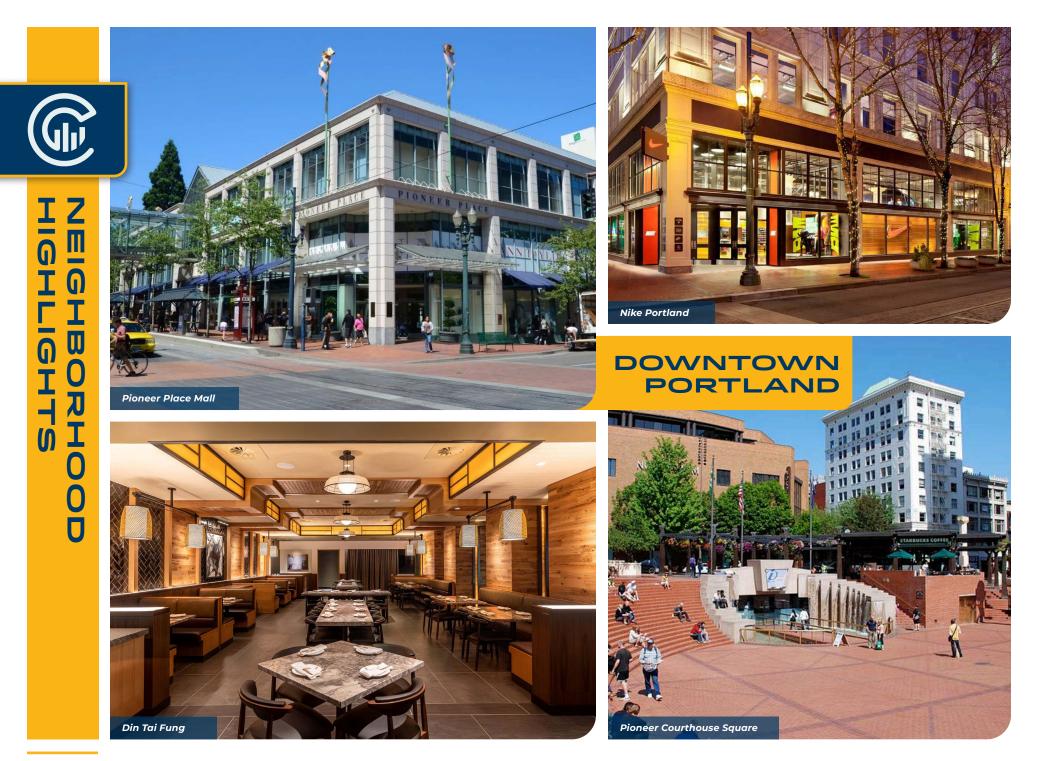

### **Location Features**

FOR

- Excellent location on SW 6th and Alder in the heart of Downtown Portland
- Across from The Nines Luxury Hotel and adjacent to Pioneer Courthouse Square, Wells Fargo Bank, and Nike Portland
- Other nearby tenants include Muji, Departure, St. Honoré
- $\,\cdot\,$  One block from Tri-Met MAX and Bus Hub at Pioneer Square

Capacity Commercial Group | 805 SW Broadway, Suite 600, Portland, OR | 503-326-9000 | capacitycommercial.com The information contained herein has been obtained from sources deemed reliable. However, Capacity and its agents make no guarantee of accuracy. NEIGHBORHOOD HIGHLIGHTS THE CASCADE BUILDING 4