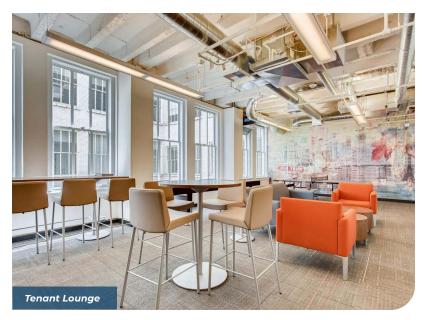

## 520 SW 6th Ave, Portland, OR 97204

- Brand New Full Floor Turnkey Spaces
- Modern Creative Interior with Historic Exterior
- $\cdot\,$  New Tenant Lounge, Workout Facility, and Common Conference Room
- Secured Valet Parking & Bike Parking with Fix-It Station Under Building

# INTERIOR PHOTOS

Capacity Commercial Group | 805 SW Broadway, Suite 600, Portland, OR | 503-326-9000 | capacitycommercial.com The information contained herein has been obtained from sources deemed reliable. However, Capacity and its agents make no guarantee of accuracy. INTERIOR PHOTOS THE CASCADE BUILDING 3