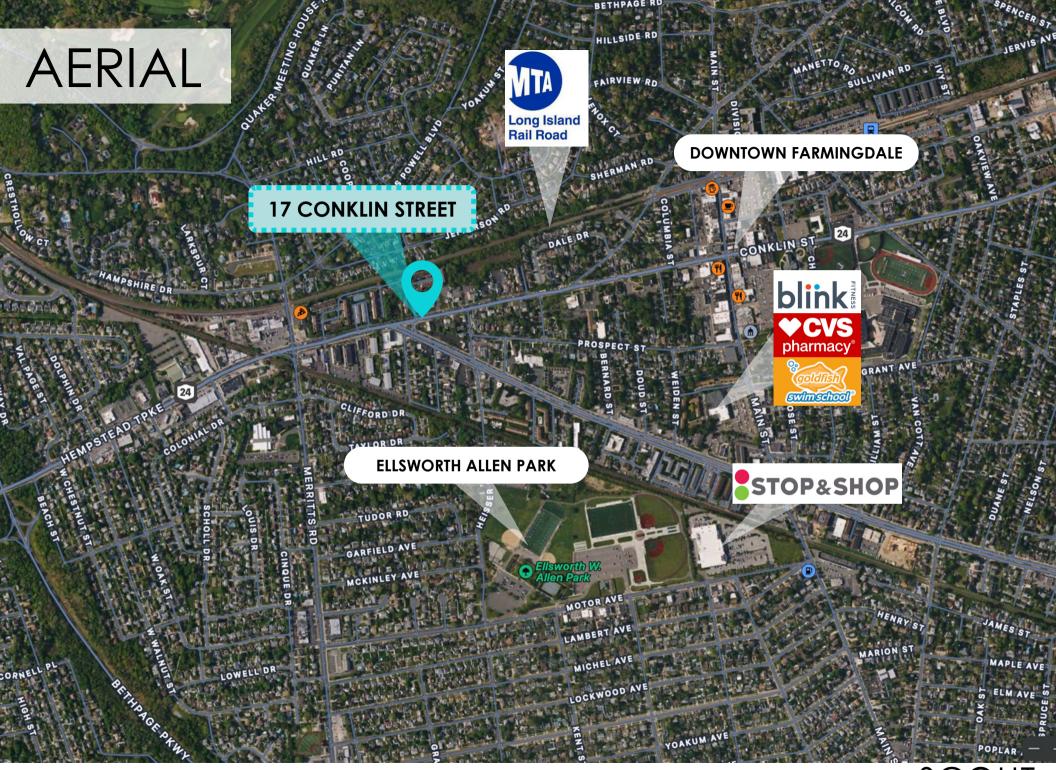

## **SPECS**

17 Conklin Street, Farmingdale ADDRESS

+/- 1,000 NET SF SPACE SIZE

**Upon Request** 

**ASKING RENT** 

**2ND FLOOR (ADA ELEVATOR ACCESS)** FLOOR

Join 17 Conklin Street, Farmingdale. Office being delivered fully furnished!! Offered with amenities like, shared conference room equipped with 60" TV/Computer screen, private bathroom for suite, potential for lower level storage and many more. Landlord to provide exterior building signage specifically for Tenant at Landlord's cost.