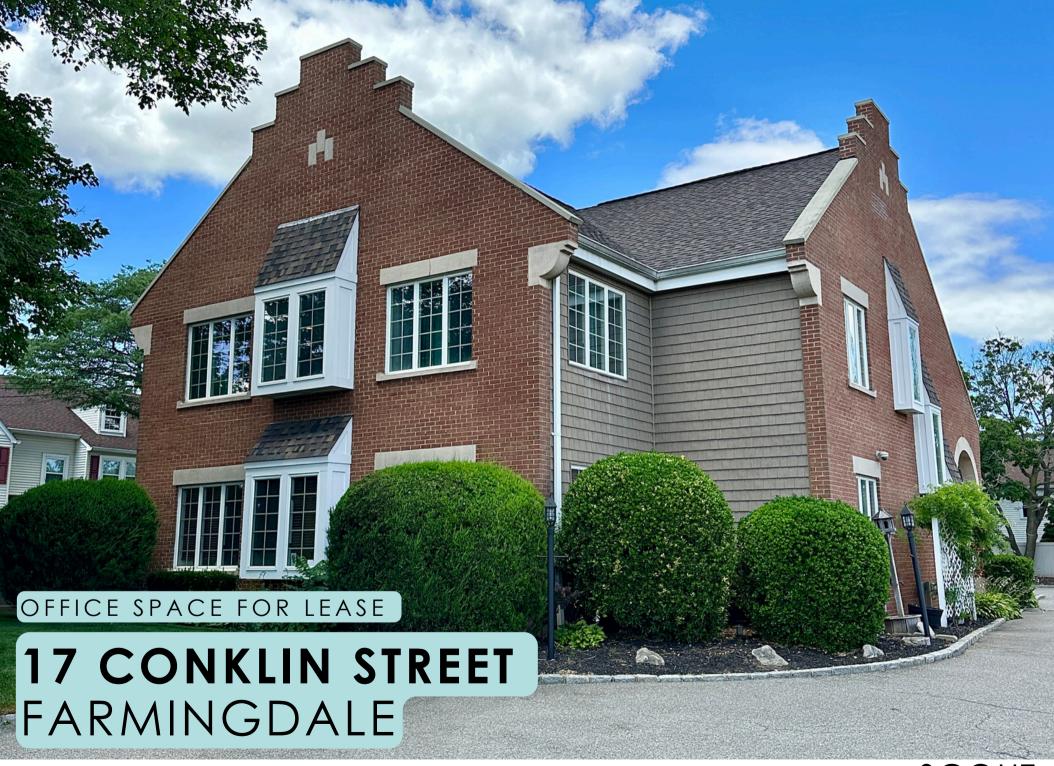

## **SPECS**

17 Conklin Street, Farmingdale ADDRESS

+/- 1,000 NET SF SPACE SIZE

**Upon Request** 

**ASKING RENT** 

**2ND FLOOR (ADA ELEVATOR ACCESS)** FLOOR

Join 17 Conklin Street, Farmingdale. Office being delivered fully furnished!! Offered with amenities like, shared conference room equipped with 60" TV/Computer screen, private bathroom for suite, potential for lower level storage and many more. Landlord to provide exterior building signage specifically for Tenant at Landlord's cost.