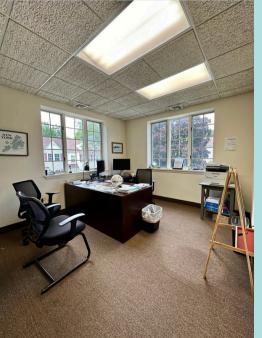

## **SPECS**

17 Conklin Street, Farmingdale ADDRESS

+/- 1,000 NET SF SPACE SIZE

**Upon Request** 

**ASKING RENT** 

**2ND FLOOR (ADA ELEVATOR ACCESS)** FLOOR

Join 17 Conklin Street, Farmingdale. Office being delivered fully furnished!! Offered with amenities like, shared conference room equipped with 60" TV/Computer screen, private bathroom for suite, potential for lower level storage and many more. Landlord to provide exterior building signage specifically for Tenant at Landlord's cost.

**COMMENTS** 





# **PHOTOS**

















### **SPACE NOTES**

| - |  |  |
|---|--|--|
|   |  |  |
|   |  |  |
|   |  |  |
|   |  |  |
|   |  |  |
|   |  |  |
|   |  |  |
|   |  |  |
|   |  |  |
|   |  |  |
|   |  |  |





### **MARISSA COSENTINO**

Real Estate Broker

SCOUT REALTY GROUP LLC

### MARISSACOSENTINO@OUTLOOK.COM

631.466.2693

Scout Realty Group LLC. All rights reserved. This information has been obtained from sources believed reliable but has not been verified for accuracy or completeness. You should conduct a careful, independent investigation of the property and verify all information. Any reliance on this information is solely at your own risk. Scout Realty Group LLC and the Scout Realty Group LLC logo are service marks of Scout Realty Group LLC. All other marks displayed on this document are the property of