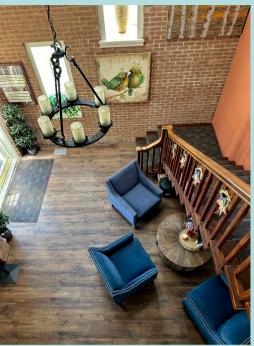

## **SPECS**

17 Conklin Street, Farmingdale ADDRESS

+/- 1,000 NET SF SPACE SIZE

**Upon Request** 

**ASKING RENT** 

**2ND FLOOR (ADA ELEVATOR ACCESS)** FLOOR

Join 17 Conklin Street, Farmingdale. Office being delivered fully furnished!! Offered with amenities like, shared conference room equipped with 60" TV/Computer screen, private bathroom for suite, potential for lower level storage and many more. Landlord to provide exterior building signage specifically for Tenant at Landlord's cost.

**COMMENTS** 





# **PHOTOS**

















### **SPACE NOTES**

| - |  |  |
|---|--|--|
|   |  |  |
|   |  |  |
|   |  |  |
|   |  |  |
|   |  |  |
|   |  |  |
|   |  |  |
|   |  |  |
|   |  |  |
|   |  |  |
|   |  |  |





### **MARISSA COSENTINO**

Real Estate Broker

SCOUT REALTY GROUP LLC

### MARISSACOSENTINO@OUTLOOK.COM

631.466.2693

Scout Realty Group LLC. All rights reserved. This information has been obtained from sources believed reliable but has not been verified for accuracy or completeness. You should conduct a careful, independent investigation of the property and verify all information. Any reliance on this information is solely at your own risk. Scout Realty Group LLC and the Scout Realty Group LLC logo are service marks of Scout Realty Group LLC. All other marks displayed on this document are the pr