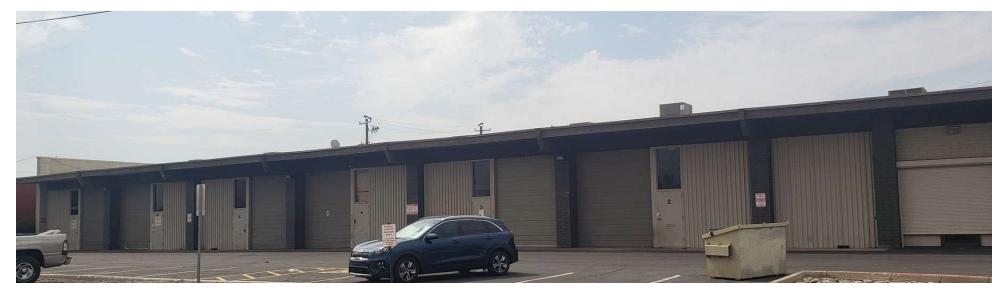

### **PROPERTY DESCRIPTION**

Located just off the I-17 freeway, this multi-tenant industrial property features 12foot grade level doors and evaporative cooled warehouses. With proximity to the Chase Field, Downtown Phoenix and Sky Harbor International Airport, the property serves as a great location for businesses in the Phoenix Metro Area.

### **PROPERTY HIGHLIGHTS**

- A-1 Zoning
- Easy Freeway Access
- Grade Level Overhead Doors (±10'x12')
- Great Exposure on 7th Avenue

#### **OFFERING SUMMARY**

| 2201 -Suite 11 - 1,130 ± SF | One (1) Reception, One (1) Restroom,<br>One (1) Grade Level Overhead Door<br>(10'x12'±) and Evap Cooled Warehouse |          |          |
|-----------------------------|-------------------------------------------------------------------------------------------------------------------|----------|----------|
| DEMOGRAPHICS                | 1 MILE                                                                                                            | 3 MILES  | 5 MILES  |
| Total Households            | 2,021                                                                                                             | 27,412   | 83,032   |
| Total Population            | 6,183                                                                                                             | 89,052   | 264,080  |
| Average HH Income           | \$25,136                                                                                                          | \$38,270 | \$46,301 |