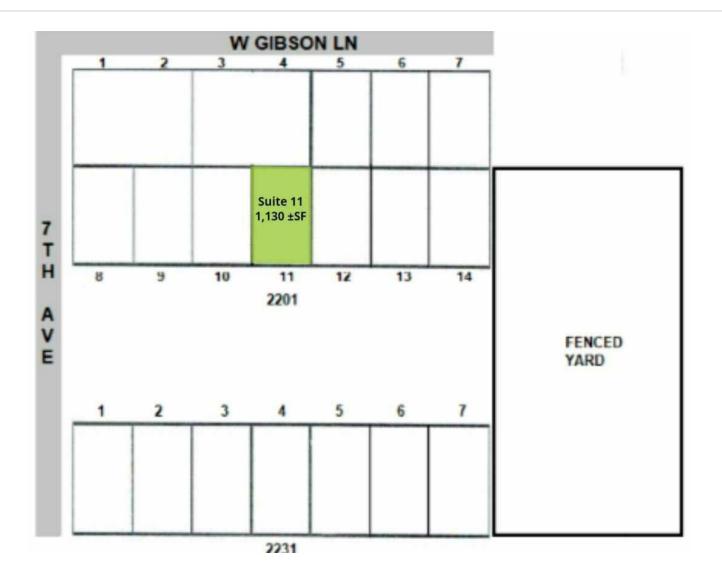

## Site Plan

FRANKLIN CONNELL

#### **OFFERING SUMMARY**

| 2201 -Suite 11 - 1,130 ± SF | One (1) Reception, One (1) Restroom,<br>One (1) Grade Level Overhead Door<br>(10'x12'±) and Evap Cooled Warehouse |          |          |
|-----------------------------|-------------------------------------------------------------------------------------------------------------------|----------|----------|
| DEMOGRAPHICS                | 1 MILE                                                                                                            | 3 MILES  | 5 MILES  |
| Total Households            | 2,021                                                                                                             | 27,412   | 83,032   |
| Total Population            | 6,183                                                                                                             | 89,052   | 264,080  |
| Average HH Income           | \$25,136                                                                                                          | \$38,270 | \$46,301 |