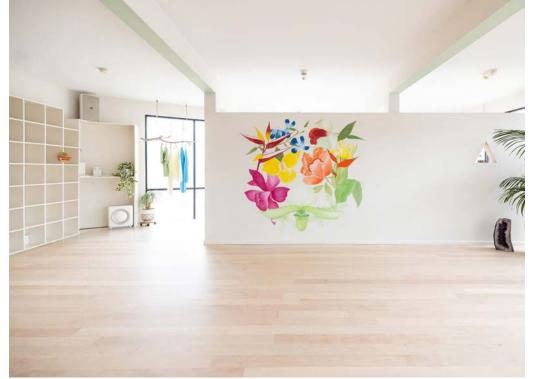

#### **Property Description**

Lots of natural light.

Enclosed workout area.

1 ADA bathroom.

Private fenced patio.

Storage area.

Great location on the best block of Lincoln in Venice, close to restaurants and other amenities, including the neighbor tenant, Teddy's Hothouse.

AVAILABLE RSF

 $\pm~999~RSF$  (plus patio)

LEASE RATE

\$7,500 per Mo. / MG

(plus utilities, internet and janitorial)

USAGE

Retail/Fitness (tenant to confirm use)

**OCCUPANCY** 