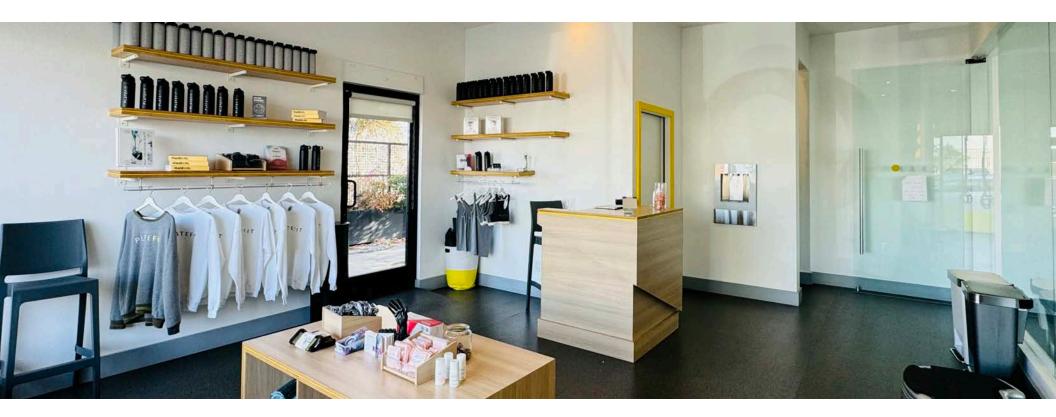

#### **Property Description**

Lots of natural light.

Enclosed workout area.

1 ADA bathroom.

Private fenced patio.

Storage area.

Great location on the best block of Lincoln in Venice, close to restaurants and other amenities, including the neighbor tenant, Teddy's Hothouse.

AVAILABLE RSF

 $\pm~999~RSF$  (plus patio)

LEASE RATE

\$7,500 per Mo. / MG

(plus utilities, internet and janitorial)

USAGE

Retail/Fitness (tenant to confirm use)

**OCCUPANCY** 