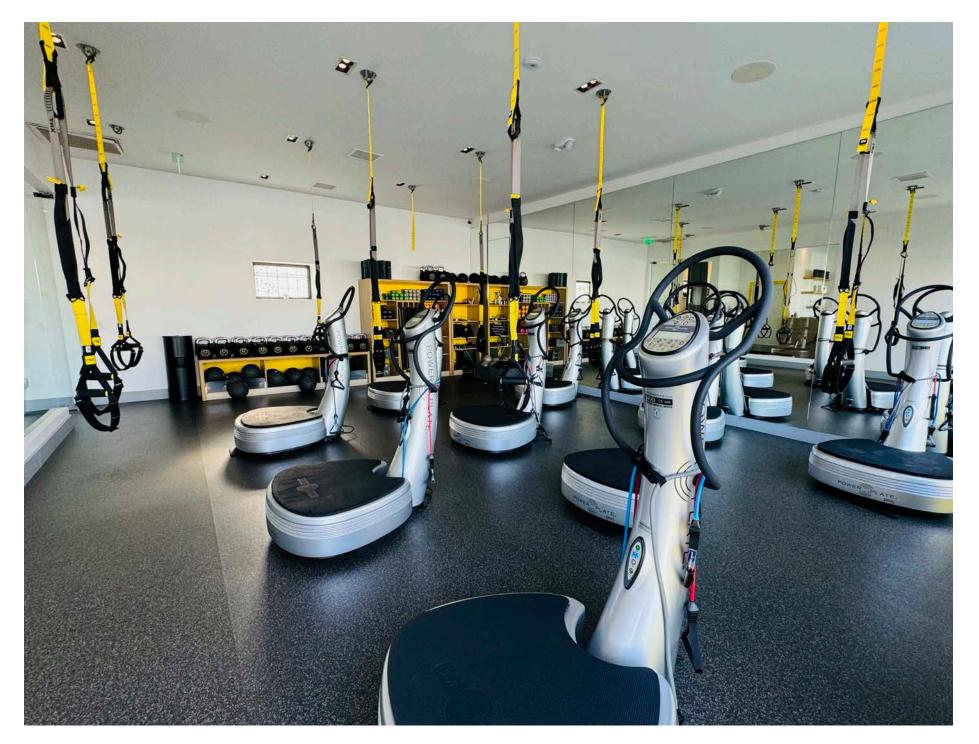

#### **Property Description**

Lots of natural light.

Enclosed workout area.

1 ADA bathroom.

Private fenced patio.

Storage area.

Great location on the best block of Lincoln in Venice, close to restaurants and other amenities, including the neighbor tenant, Teddy's Hothouse.

AVAILABLE RSF

 $\pm~999~RSF$  (plus patio)

LEASE RATE

\$7,500 per Mo. / MG

(plus utilities, internet and janitorial)

USAGE

Retail/Fitness (tenant to confirm use)

**OCCUPANCY** 