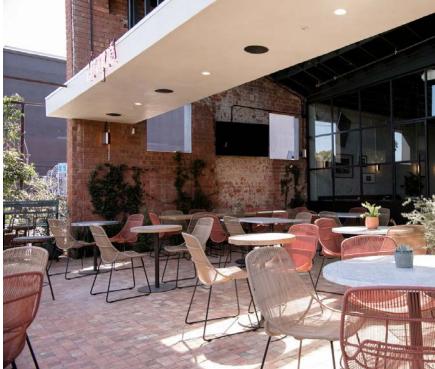

#### **Property Description**

Lots of natural light.

Enclosed workout area.

1 ADA bathroom.

Private fenced patio.

Storage area.

Great location on the best block of Lincoln in Venice, close to restaurants and other amenities, including the neighbor tenant, Teddy's Hothouse.

AVAILABLE RSF

 $\pm~999~RSF$  (plus patio)

LEASE RATE

\$7,500 per Mo. / MG

(plus utilities, internet and janitorial)

USAGE

Retail/Fitness (tenant to confirm use)

**OCCUPANCY** 