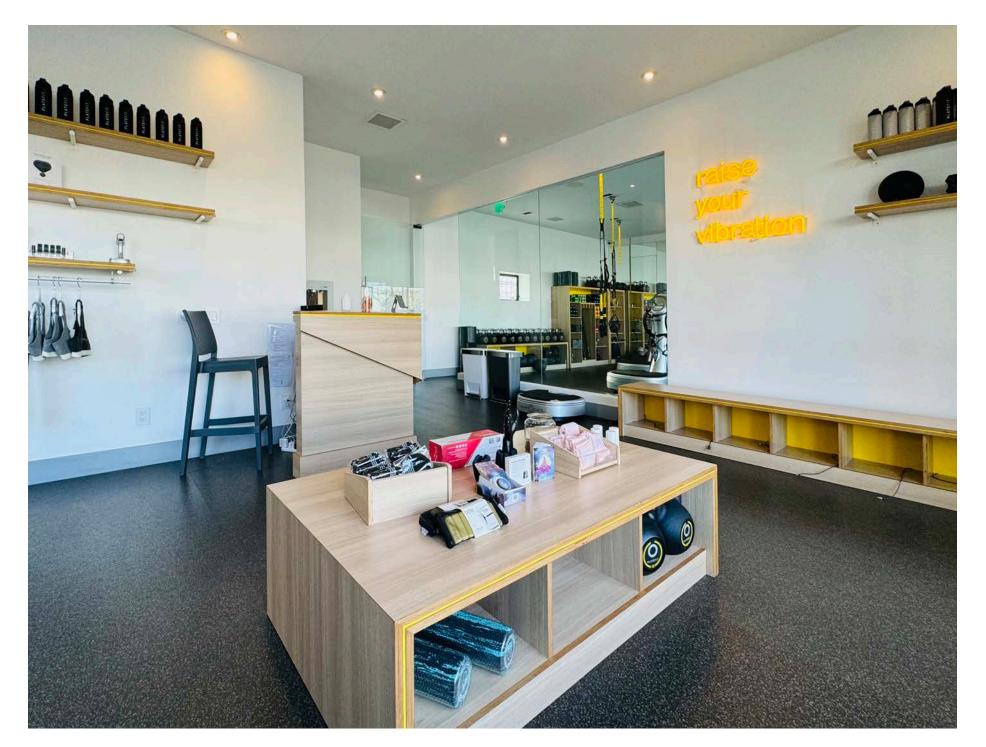

#### **Property Description**

Lots of natural light.

Enclosed workout area.

1 ADA bathroom.

Private fenced patio.

Storage area.

Great location on the best block of Lincoln in Venice, close to restaurants and other amenities, including the neighbor tenant, Teddy's Hothouse.

AVAILABLE RSF

 $\pm~999~RSF$  (plus patio)

LEASE RATE

\$7,500 per Mo. / MG

(plus utilities, internet and janitorial)

USAGE

Retail/Fitness (tenant to confirm use)

**OCCUPANCY** 