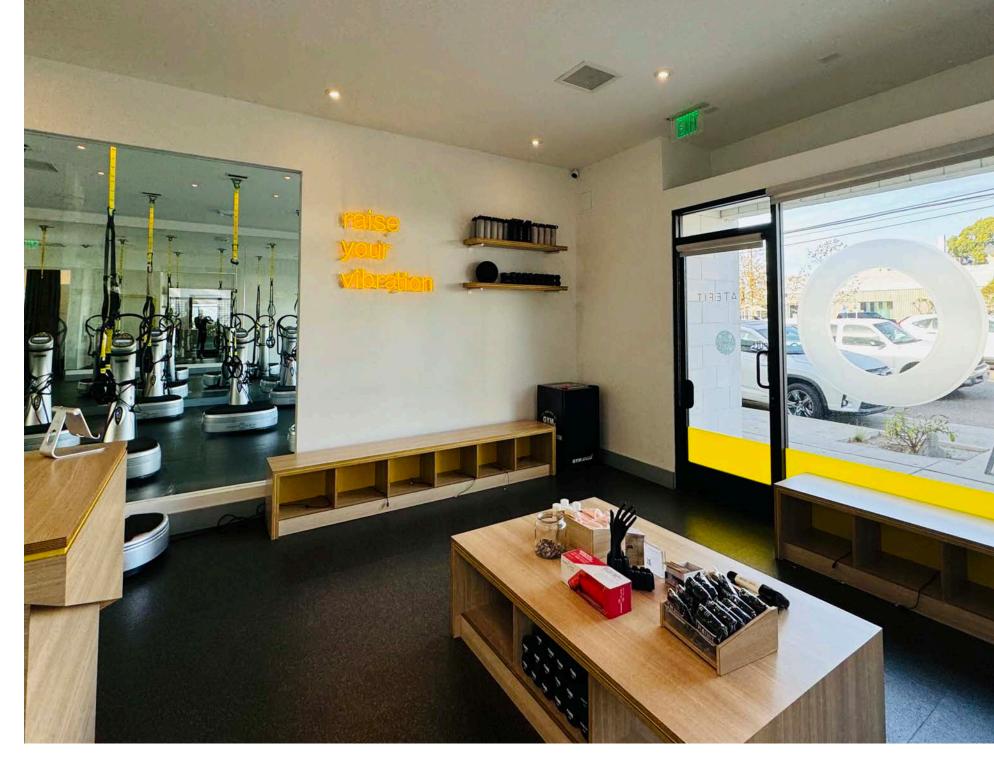

#### **Property Description**

Lots of natural light.

Enclosed workout area.

1 ADA bathroom.

Private fenced patio.

Storage area.

Great location on the best block of Lincoln in Venice, close to restaurants and other amenities, including the neighbor tenant, Teddy's Hothouse.

AVAILABLE RSF

 $\pm~999~RSF$  (plus patio)

LEASE RATE

\$7,500 per Mo. / MG

(plus utilities, internet and janitorial)

USAGE

Retail/Fitness (tenant to confirm use)

**OCCUPANCY** 