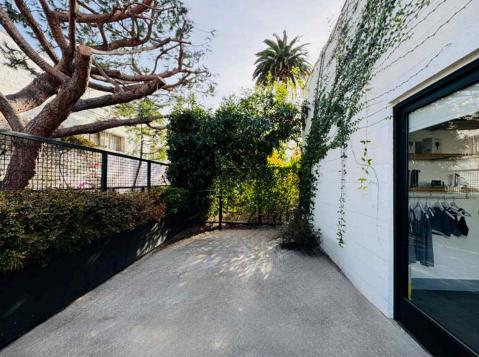

#### **Property Description**

Lots of natural light.

Enclosed workout area.

1 ADA bathroom.

Private fenced patio.

Storage area.

Great location on the best block of Lincoln in Venice, close to restaurants and other amenities, including the neighbor tenant, Teddy's Hothouse.

AVAILABLE RSF

 $\pm~999~RSF$  (plus patio)

LEASE RATE

\$7,500 per Mo. / MG

(plus utilities, internet and janitorial)

USAGE

Retail/Fitness (tenant to confirm use)

**OCCUPANCY** 