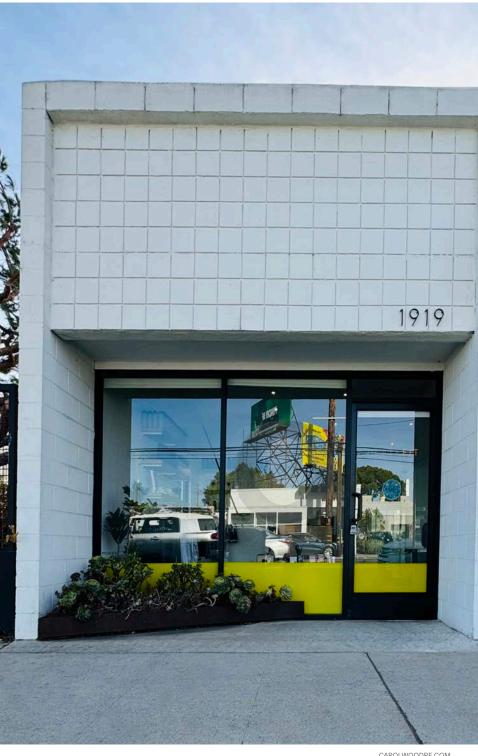

### 1919 LINCOLN BLVD.

VENICE, CA 90291 \$7,500 MO MG

(+ UTILITIES, INTERNET, JANITORIAL)

#### **Property Description**

Lots of natural light.

Enclosed workout area.

1 ADA bathroom.

Private fenced patio.

Storage area.

Great location on the best block of Lincoln in Venice, close to restaurants and other amenities, including the neighbor tenant, Teddy's Hothouse.

AVAILABLE RSF

 $\pm~999~RSF$  (plus patio)

LEASE RATE

\$7,500 per Mo. / MG

(plus utilities, internet and janitorial)

USAGE

Retail/Fitness (tenant to confirm use)

**OCCUPANCY** 