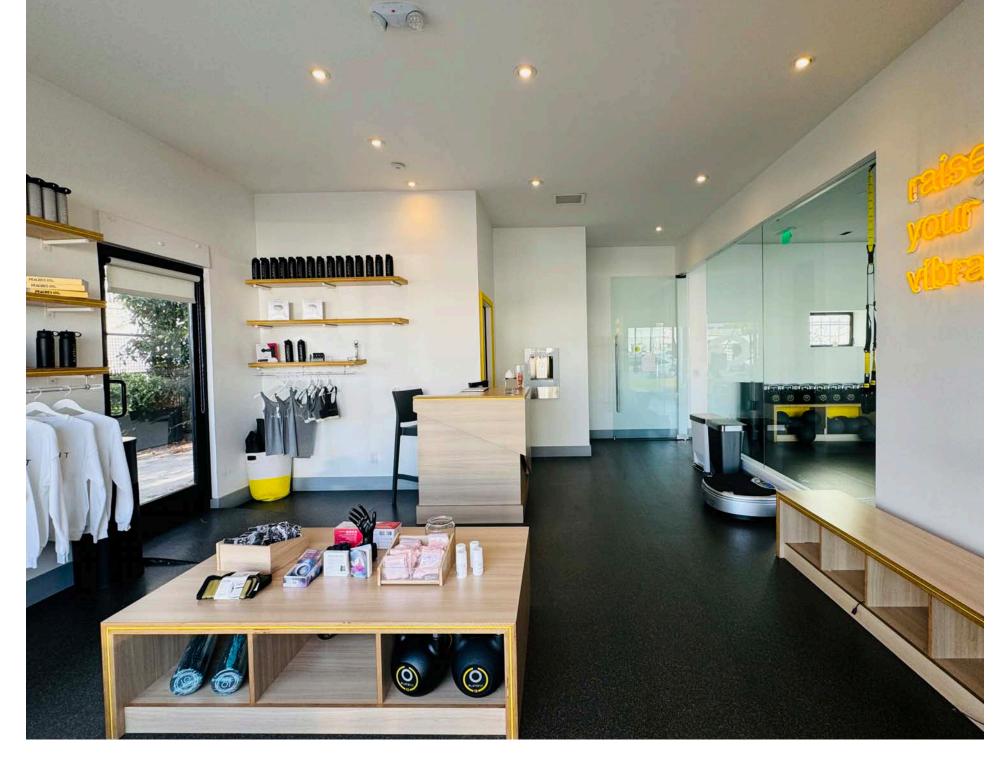

#### **Property Description**

Lots of natural light.

Enclosed workout area.

1 ADA bathroom.

Private fenced patio.

Storage area.

Great location on the best block of Lincoln in Venice, close to restaurants and other amenities, including the neighbor tenant, Teddy's Hothouse.

AVAILABLE RSF

 $\pm~999~RSF$  (plus patio)

LEASE RATE

\$7,500 per Mo. / MG

(plus utilities, internet and janitorial)

USAGE

Retail/Fitness (tenant to confirm use)

**OCCUPANCY** 