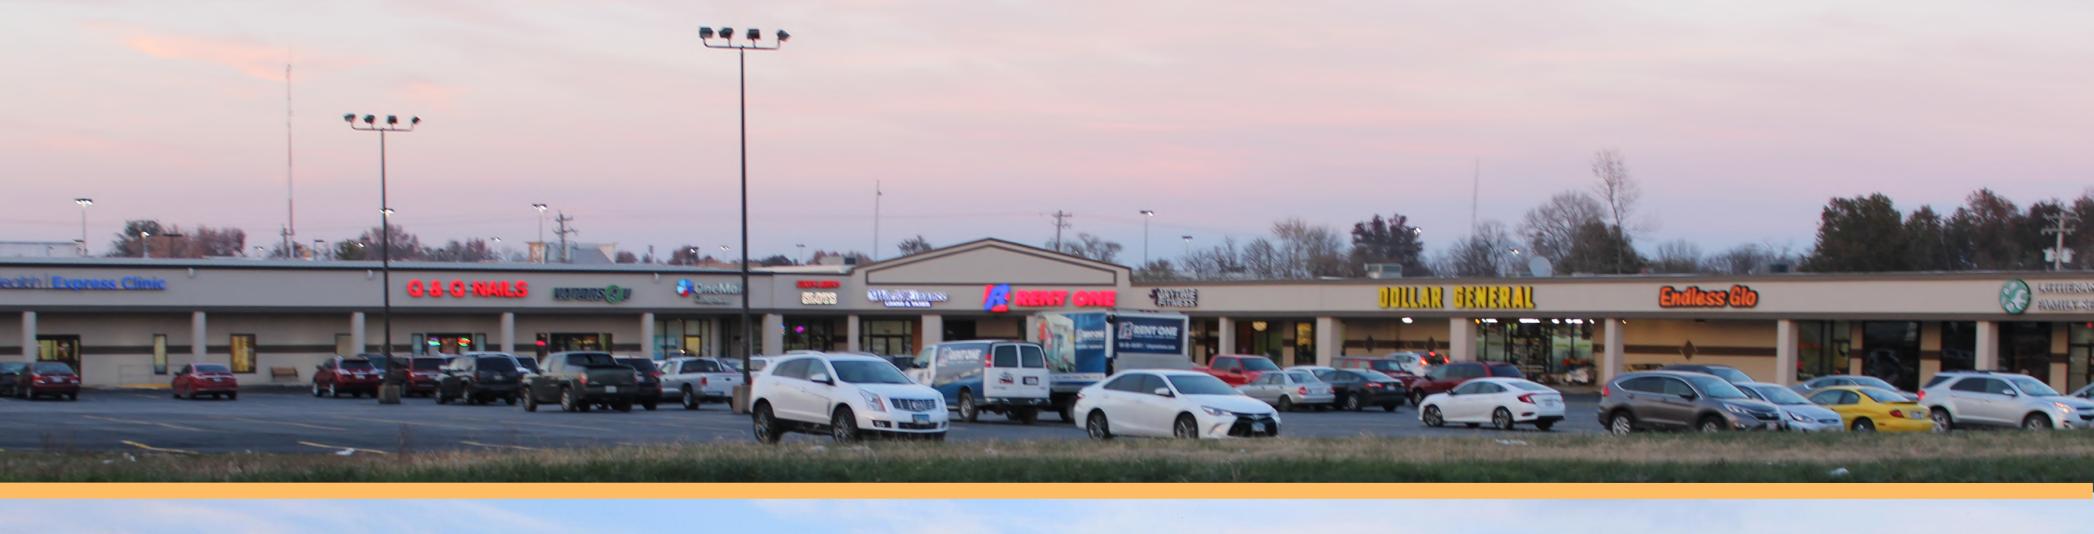

# 42nd Street Plaza, 616 S. 42nd St.

Mount Vernon, IL 62864

For Lease: 4,200 SF Negotiable

### **SPACE DETAILS**

- 4,200 SF Available (30'x140')
- Well Insulated Red Iron **Commercial Structure**
- New "Green" Durolast Roof
- Lower Demand on Parking at Frontage
- **INLINE TENANTS LOCATION HIGHLIGHTS**
- SSM Convenient Care Repaved Large Parking Field
- Dollar General
- Rent One
- One Main Financial
- LCFS
  - Anytime Fitness
  - World Finance
- Heavy Mixed Use Traffic
  - New Lot & Canopy Lighting
- New Pylon Sign
- Recently Widened Entrance
- Accessible Location near population