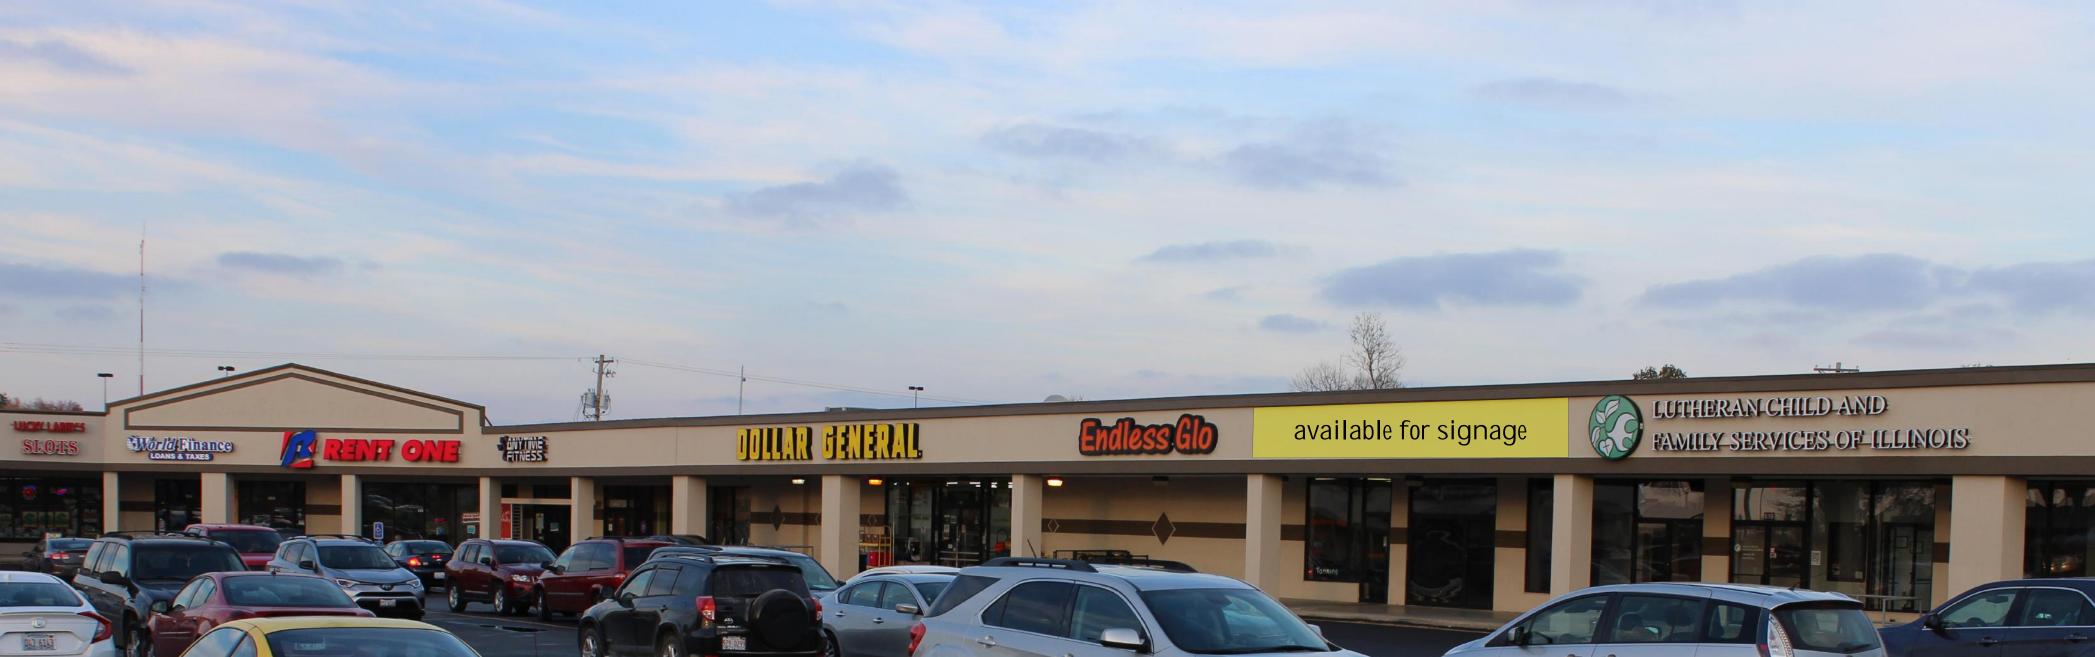

AVAILABLE

### **SPACE DETAILS**

- 4,200 SF Available (30'x140')
- Well Insulated Red Iron **Commercial Structure**
- New "Green" Durolast Roof
- Lower Demand on Parking at Frontage
- **INLINE TENANTS LOCATION HIGHLIGHTS**
- SSM Convenient Care Repaved Large Parking Field
- Dollar General
- Rent One
- One Main Financial
- LCFS
  - Anytime Fitness
  - World Finance
- Heavy Mixed Use Traffic
  - New Lot & Canopy Lighting
- New Pylon Sign
- Recently Widened Entrance
- Accessible Location near population

## PLANNED PYLON REVISION

LUCKY LARRY'S

SLOTS

AVAILABLE