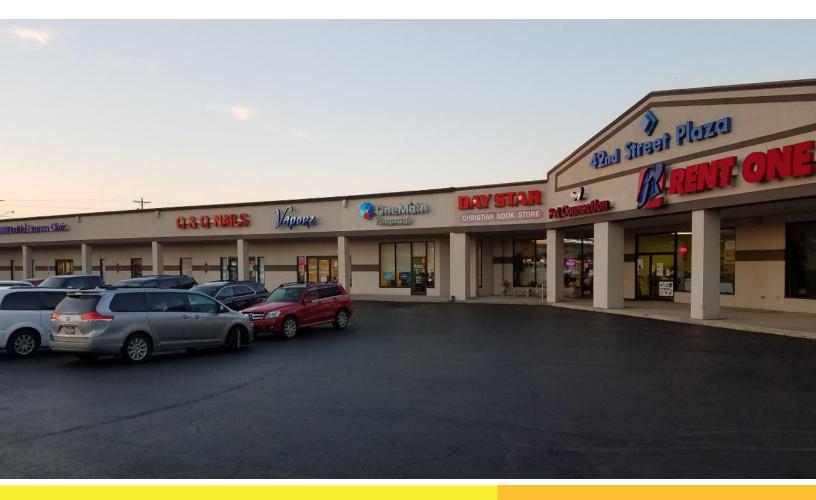

# 42nd Street Plaza, 616B S. 42nd St.

Mount Vernon, IL 62864

### **PROPERTY HIGHLIGHTS**

- 4,200 SF Available
- Large Parking Field
- Heavy Mixed Use Traffic
- Flexible Terms and Available Free Rent, TI Allowance, BTS
- Pylong Signage Panel
- Well Insulated Red Iron Commercial Structure
- Newer Roof "Green" Top Coat
- Previous Tenant Enjoyed 20+ YR's of Success

For Lease: 4,200 SF Negotiable