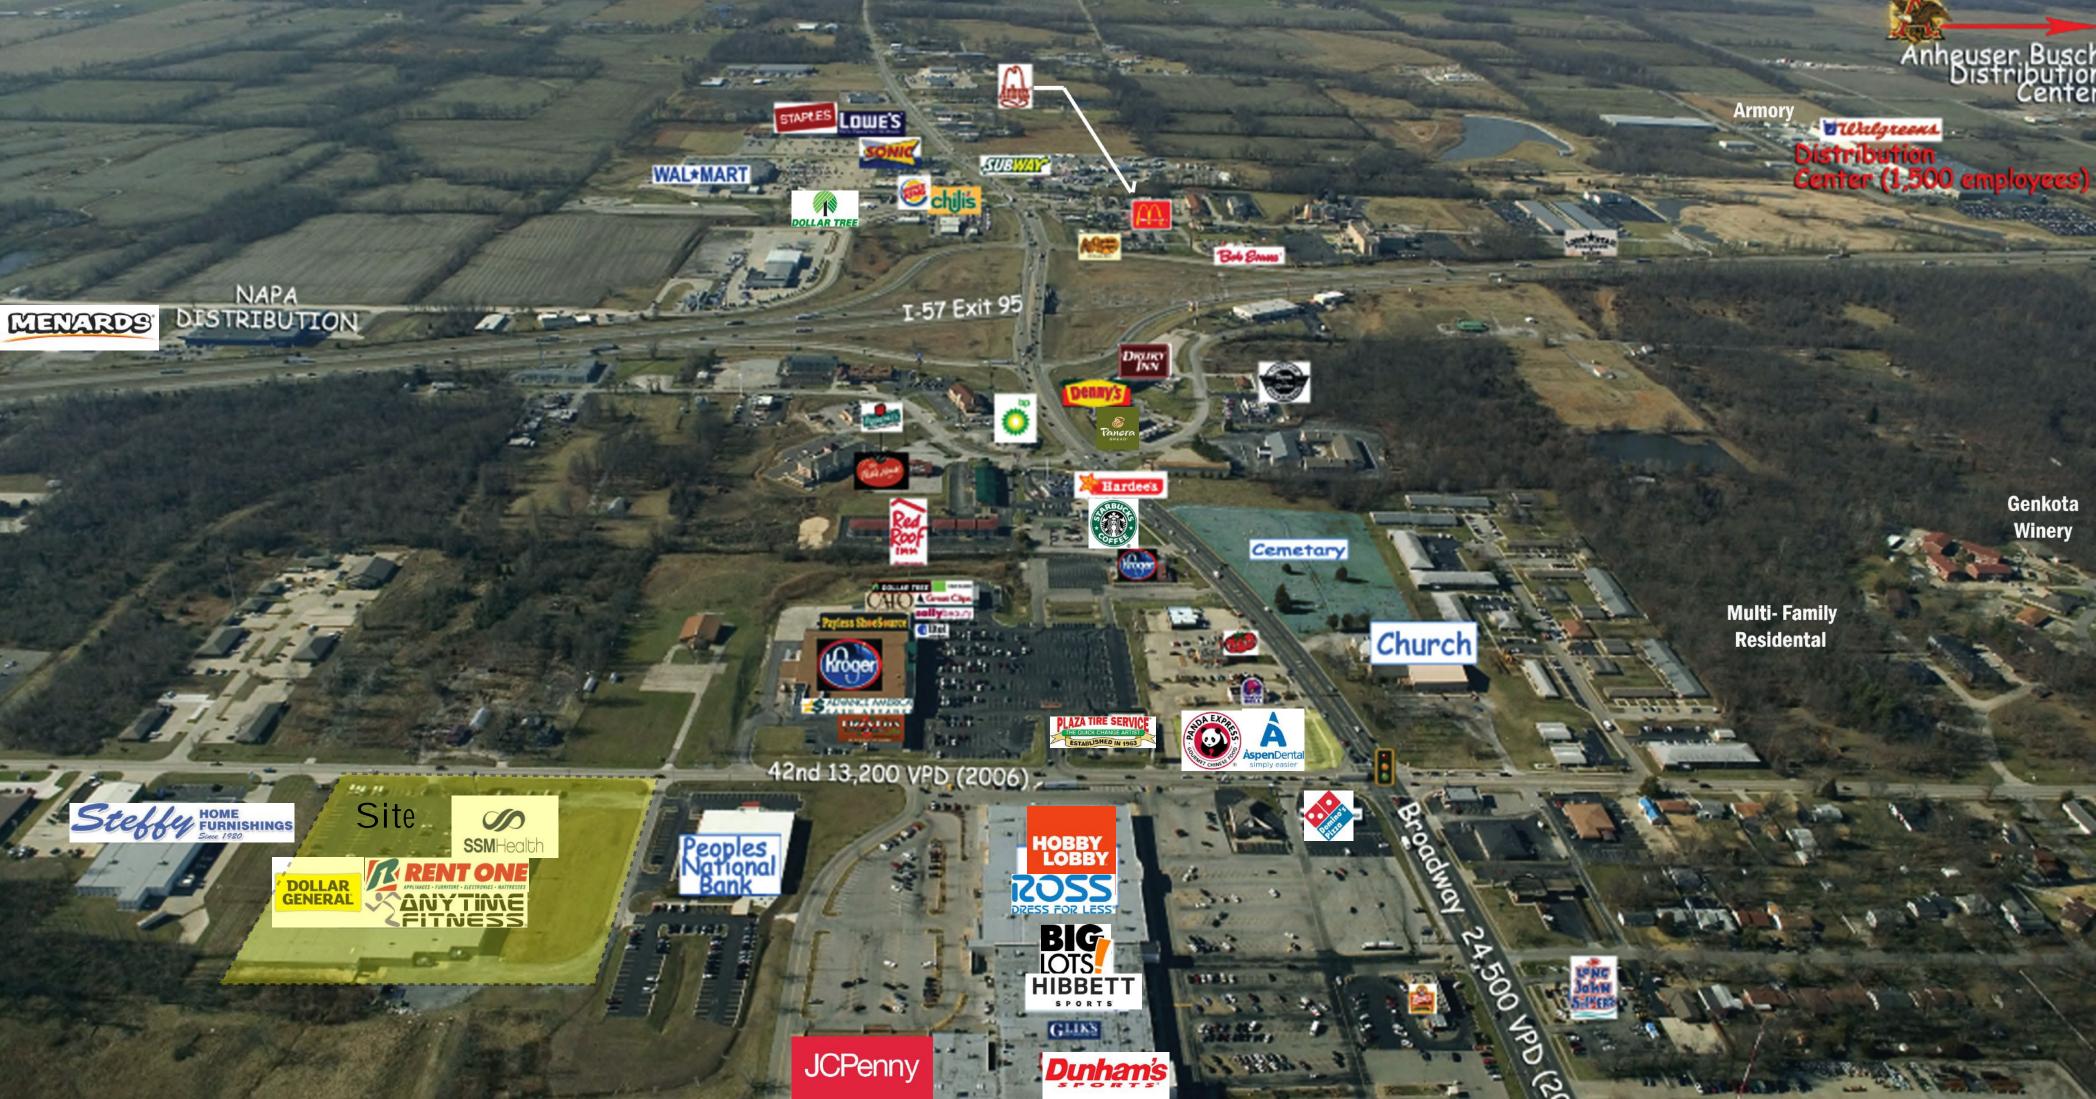

### Demographics 3 Mile 5 Mile In Salen PURZ ConeMain ACAN SSMHeal Population 15,457 20,054 RENT ONE Med HH **42ND STREET PLAZA** \$38,895 \$40,055 \$41,769 Income TENANT AREA GOOD SAMARITAN 7,369 SF 1,499 SF Q&Q NAILS VAPORS 4U 1,310 SF Street Plaza ONE MAIN FINANCIAL 2,152 SF DOLLAR LUCKY LARRY'S 1,625 SF BLUELINE SUBS 1,950 SF GENERAL Common Corridor AVAILABLE 2,676 SF SSMHealth RENT ONE 15,263 SF ANYTIME FITNESS 5,480 SF O endess sun DOLLAR GENERAL 8,369 SF 4.360 SF ENDLESS GLO **AVAILABLE** 4,200 SF AVAILABLE 42<sup>nd</sup> ITNE 9,000 SF LCFS OF ILLINOIS TOTAL 65,220SF Lutheran Child and Lutheran Child and Family Services of Illinois Family Services of Illinois PROPERTIES ENDLESS GLO 🚰 OneMain DOLLAR OO NAILS & SPA GENERAL