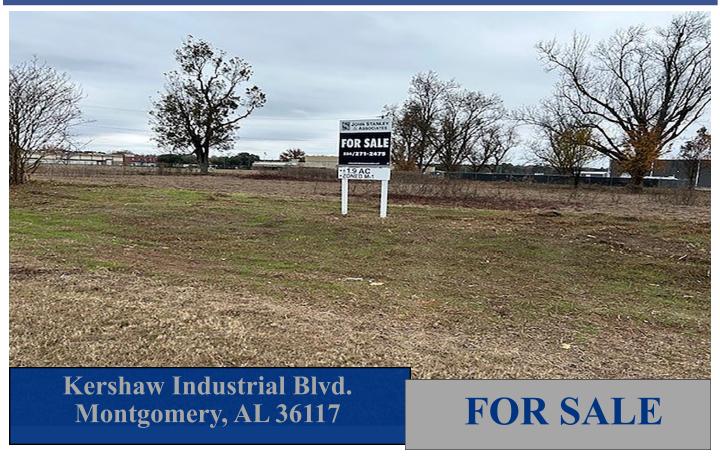

## COMMERCIAL REAL ESTATE

Sales Price: \$375,000.00

• Land Size: <u>+</u> 1.89 Acres

• Zoning: M-1 (Light Industrial)

• Best Use: Office/Warehouse

Visibility: Excellent Possession: Immediate

Listing Type: Exclusive

## PRICED TO SELL!

+/- 1.89 acre parcel located at the corner of Alabama Hwy 126 and Kershaw Industrial Blvd with visibility and access to I-85 at Exit 11. Excellent for office/warehouse use. Contact John Stanley, CCIM, for more information at (334) 271-2475 for more information.