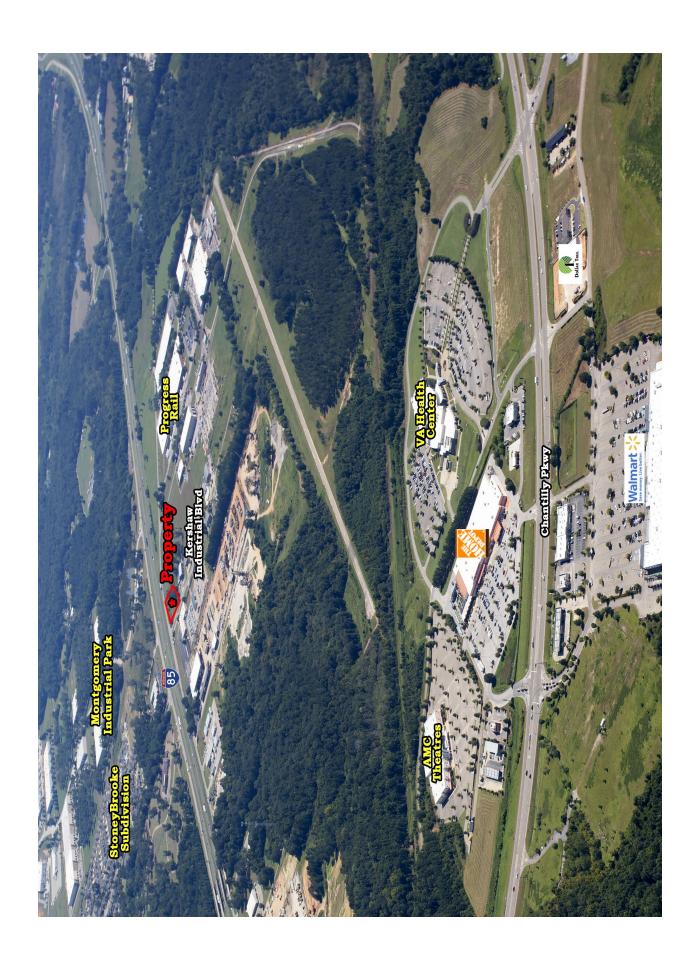

## PRICED TO SELL!

+/- 1.89 acre parcel located at the corner of Alabama Hwy 126 and Kershaw Industrial Blvd with visibility and access to I-85 at Exit 11. Excellent for office/warehouse use. Contact John Stanley, CCIM, for more information at (334) 271-2475 for more information.