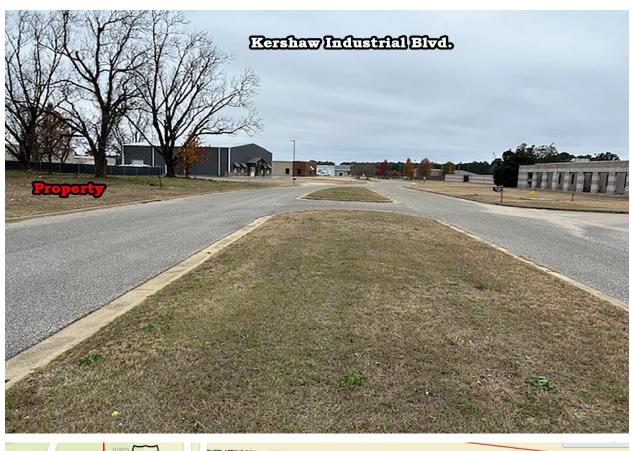

## PRICED TO SELL!

+/- 1.89 acre parcel located at the corner of Alabama Hwy 126 and Kershaw Industrial Blvd with visibility and access to I-85 at Exit 11. Excellent for office/warehouse use. Contact John Stanley, CCIM, for more information at (334) 271-2475 for more information.