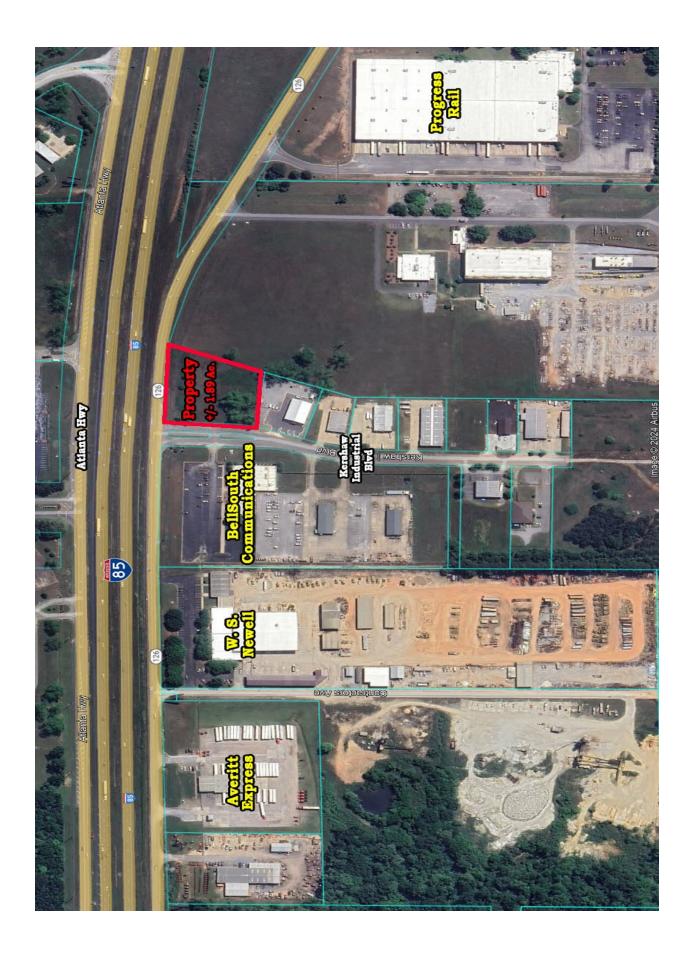

## COMMERCIAL REAL ESTATE

Sales Price: \$375,000.00

• Land Size: <u>+</u> 1.89 Acres

• Zoning: M-1 (Light Industrial)

• Best Use: Office/Warehouse

Visibility: Excellent Possession: Immediate

Listing Type: Exclusive

## PRICED TO SELL!

+/- 1.89 acre parcel located at the corner of Alabama Hwy 126 and Kershaw Industrial Blvd with visibility and access to I-85 at Exit 11. Excellent for office/warehouse use. Contact John Stanley, CCIM, for more information at (334) 271-2475 for more information.