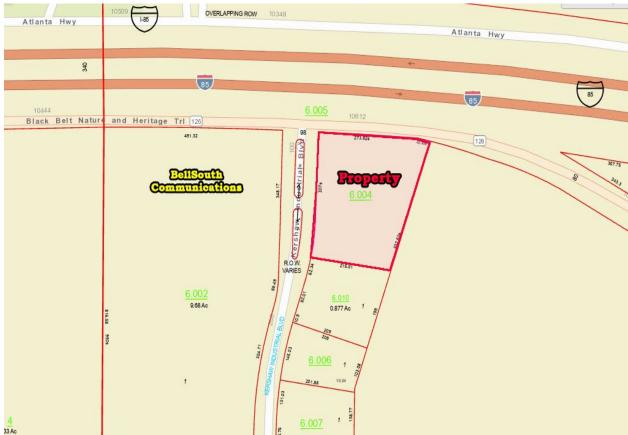

## COMMERCIAL REAL ESTATE

Sales Price: \$375,000.00

• Land Size: <u>+</u> 1.89 Acres

• Zoning: M-1 (Light Industrial)

• Best Use: Office/Warehouse

Visibility: Excellent Possession: Immediate

Listing Type: Exclusive

## PRICED TO SELL!

+/- 1.89 acre parcel located at the corner of Alabama Hwy 126 and Kershaw Industrial Blvd with visibility and access to I-85 at Exit 11. Excellent for office/warehouse use. Contact John Stanley, CCIM, for more information at (334) 271-2475 for more information.