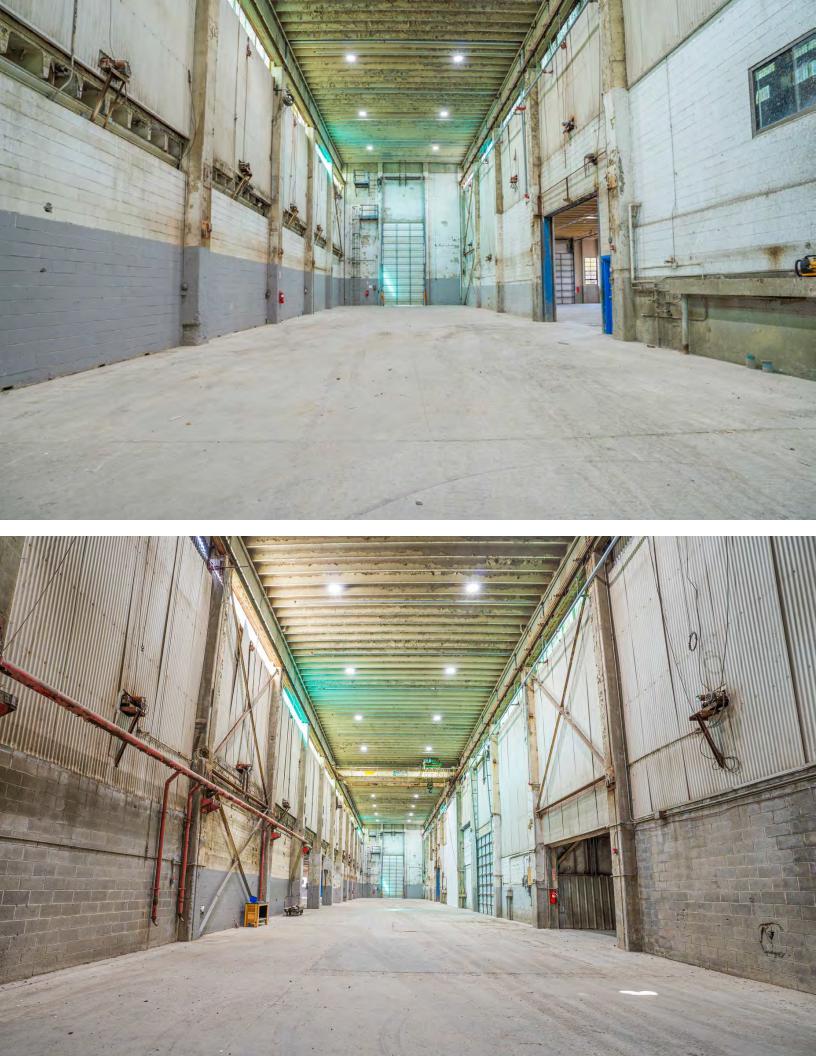

#### **PROPERTY HIGHLIGHTS**

- Total parcel has 42 acres which can be leased separately
- Flexible floor plan multiple high bay sections
- Recently upgraded lighting, dry sprinklers, and new office HVAC
- On-site 1,000 gallon diesel tank

#### **PROPERTY SPECIFICATIONS**

| Building Size:  | 26,815 SF                                           |
|-----------------|-----------------------------------------------------|
| Available SF:   | 26,815 SF                                           |
| Office Space:   | 1,400 SF                                            |
| Lot Size:       | 5 Acres                                             |
| Drive-In:       | Seven Total:<br>12' x 23'<br>14' x 18'<br>15' x 18' |
| Ceiling Height: | 15'2" - 42'2"                                       |
| Indoor Cranes   | 1 (One) 15-Ton<br>1 (One) 25-Ton                    |
| Construction    | Reinforced<br>Concrete                              |
|                 |                                                     |