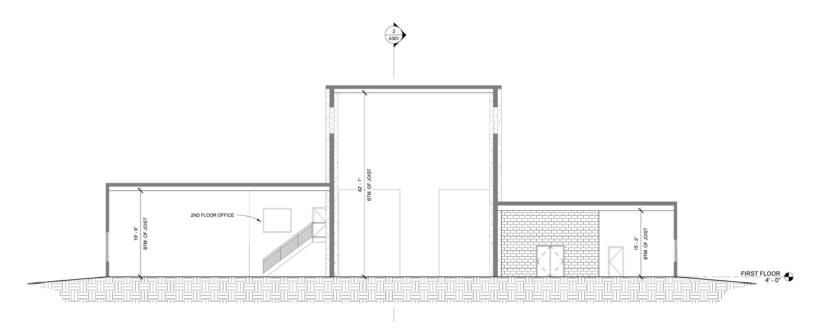

# SITE PLANS

#### **PROPERTY SPECIFICATIONS**

| Building Size:  | 26,815 SF                                           |
|-----------------|-----------------------------------------------------|
| Available SF:   | 26,815 SF                                           |
| Office Space:   | 1,400 SF                                            |
| Lot Size:       | 5 Acres                                             |
| Drive-In:       | Seven Total:<br>12' x 23'<br>14' x 18'<br>15' x 18' |
| Ceiling Height: | 15'2" - 42'2"                                       |
| Indoor Cranes   | 1 (One) 15-Ton<br>1 (One) 25-Ton                    |
| Construction    | Reinforced<br>Concrete                              |
|                 |                                                     |