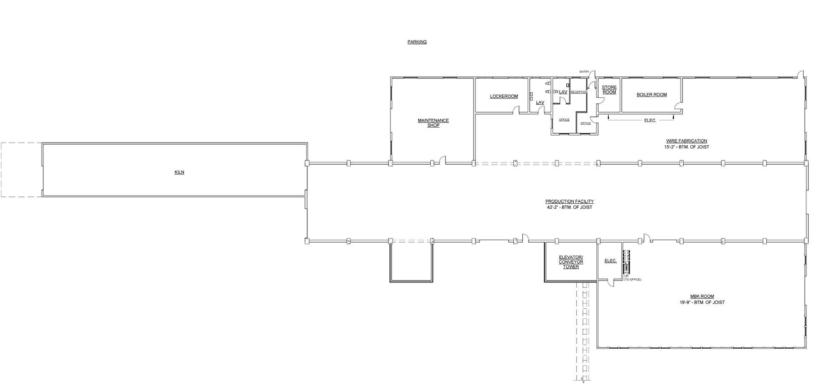

# SITE PLANS

#### **PROPERTY SPECIFICATIONS**

| Building Size:  | 26,815 SF                                           |
|-----------------|-----------------------------------------------------|
| Available SF:   | 26,815 SF                                           |
| Office Space:   | 1,400 SF                                            |
| Lot Size:       | 5 Acres                                             |
| Drive-In:       | Seven Total:<br>12' x 23'<br>14' x 18'<br>15' x 18' |
| Ceiling Height: | 15'2" - 42'2"                                       |
| Indoor Cranes   | 1 (One) 15-Ton<br>1 (One) 25-Ton                    |
| Construction    | Reinforced<br>Concrete                              |
|                 |                                                     |