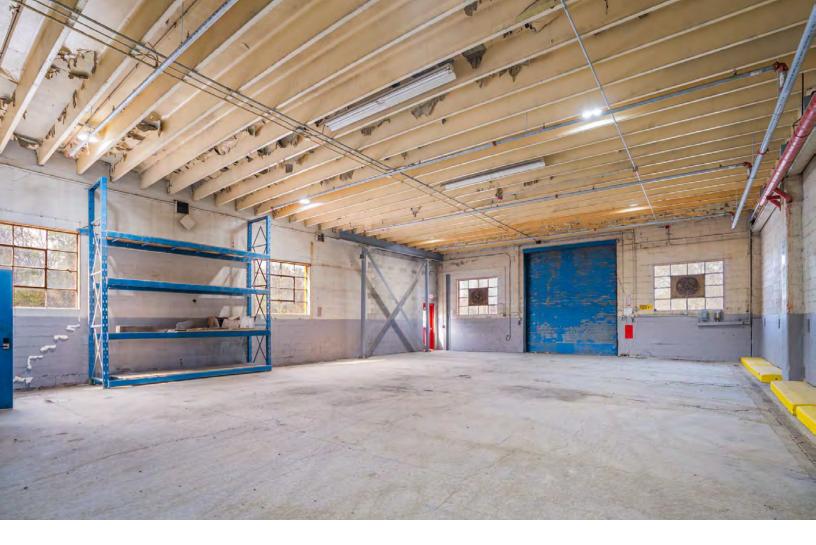

## PROPERTY SUMMARY

#### **PROPERTY HIGHLIGHTS**

- Total parcel has 42 acres which can be leased separately
- Flexible floor plan multiple high bay sections
- Recently upgraded lighting, dry sprinklers, and new office HVAC
- On-site 1,000 gallon diesel tank

#### **PROPERTY SPECIFICATIONS**

| Building Size:  | 26,815 SF                                           |
|-----------------|-----------------------------------------------------|
| Available SF:   | 26,815 SF                                           |
| Office Space:   | 1,400 SF                                            |
| Lot Size:       | 5 Acres                                             |
| Drive-In:       | Seven Total:<br>12' x 23'<br>14' x 18'<br>15' x 18' |
| Ceiling Height: | 15'2" - 42'2"                                       |
| Indoor Cranes   | 1 (One) 15-Ton<br>1 (One) 25-Ton                    |
| Construction    | Reinforced<br>Concrete                              |
|                 |                                                     |