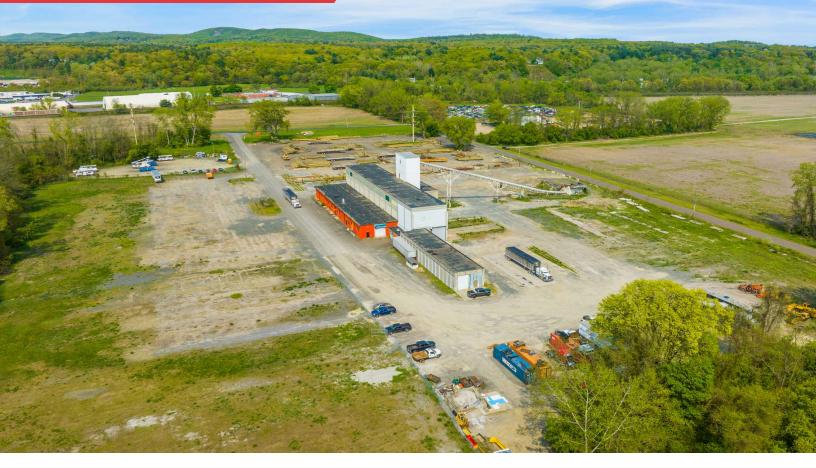

# 69 NECK RD

### WESTFIELD, MA

FOR LEASE | 26,815 SF FREE-STANDING INDUSTRIAL BUILDING ON 5 ACRES

DAVID BERMAN413.636.9055dberman@stubblebinecompany.comJAMES STUBBLEBINE617.592.3388james@stubblebinecompany.com

#### **PROPERTY HIGHLIGHTS**

- Total parcel has 42 acres which can be leased separately
- Flexible floor plan multiple high bay sections
- Recently upgraded lighting, dry sprinklers, and new office HVAC
- On-site 1,000 gallon diesel tank

#### **PROPERTY SPECIFICATIONS**

| Building Size:  | 26,815 SF                                           |
|-----------------|-----------------------------------------------------|
| Available SF:   | 26,815 SF                                           |
| Office Space:   | 1,400 SF                                            |
| Lot Size:       | 5 Acres                                             |
| Drive-In:       | Seven Total:<br>12' x 23'<br>14' x 18'<br>15' x 18' |
| Ceiling Height: | 15'2" - 42'2"                                       |
| Indoor Cranes   | 1 (One) 15-Ton<br>1 (One) 25-Ton                    |
| Construction    | Reinforced<br>Concrete                              |
|                 |                                                     |