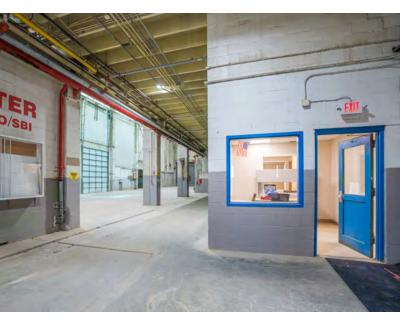

## PROPERTY SUMMARY

#### **PROPERTY HIGHLIGHTS**

- Total parcel has 42 acres which can be leased separately
- Flexible floor plan multiple high bay sections
- Recently upgraded lighting, dry sprinklers, and new office HVAC
- On-site 1,000 gallon diesel tank

#### **PROPERTY SPECIFICATIONS**

| Building Size:  | 26,815 SF                                           |
|-----------------|-----------------------------------------------------|
| Available SF:   | 26,815 SF                                           |
| Office Space:   | 1,400 SF                                            |
| Lot Size:       | 5 Acres                                             |
| Drive-In:       | Seven Total:<br>12' x 23'<br>14' x 18'<br>15' x 18' |
| Ceiling Height: | 15'2" - 42'2"                                       |
| Indoor Cranes   | 1 (One) 15-Ton<br>1 (One) 25-Ton                    |
| Construction    | Reinforced<br>Concrete                              |
|                 |                                                     |