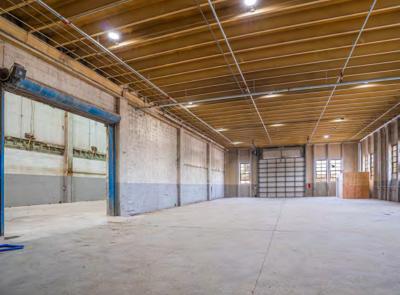

## PROPERTY SUMMARY

#### **PROPERTY HIGHLIGHTS**

- Total parcel has 42 acres which can be leased separately
- Flexible floor plan multiple high bay sections
- Recently upgraded lighting, dry sprinklers, and new office HVAC
- On-site 1,000 gallon diesel tank

#### **PROPERTY SPECIFICATIONS**

| Building Size:  | 26,815 SF                                           |
|-----------------|-----------------------------------------------------|
| Available SF:   | 26,815 SF                                           |
| Office Space:   | 1,400 SF                                            |
| Lot Size:       | 5 Acres                                             |
| Drive-In:       | Seven Total:<br>12' x 23'<br>14' x 18'<br>15' x 18' |
| Ceiling Height: | 15'2" - 42'2"                                       |
| Indoor Cranes   | 1 (One) 15-Ton<br>1 (One) 25-Ton                    |
| Construction    | Reinforced<br>Concrete                              |
|                 |                                                     |