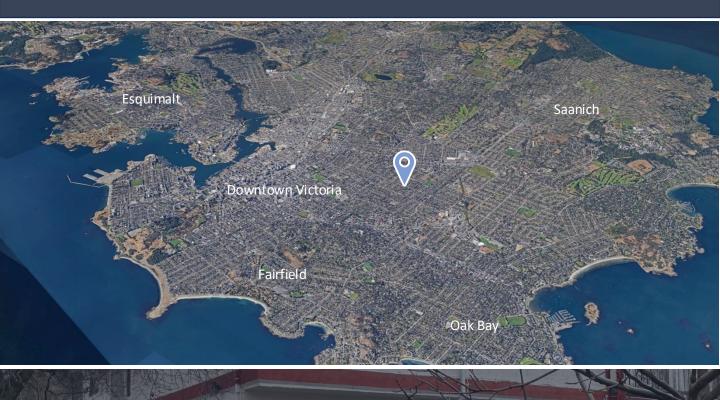

# Neighbourhood

The subject property is located in the Fernwood neighbourhood of the City of Victoria but more specifically the property is found in the Haultain Corners area. Haultain Corners is a small neighbourhood centre that sits along Haultain Street at Belmont Avenue. Most of the homes surrounding Haultain Corners are mid to early 20th century single family homes. Haultain Corners is also home to several commercial businesses including a coffee shop, a hair salon and a convenience store.