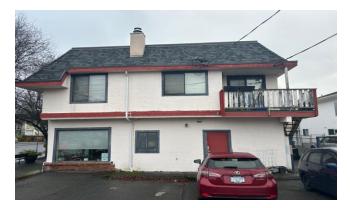

# Opportunity

To Purchase a two storey, multi tenant, mixeduse building with two commercial units at grade and 2 two bedrooms units on the second floor. All units are currently leased.

The site is rectangular in shape and has approx. 110' of frontage on Haultain Street and approx. 50' on Belmont Avenue.