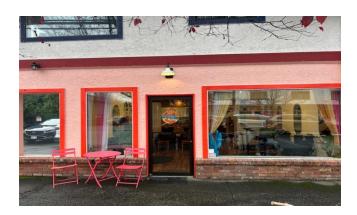

# Opportunity

To Purchase a two storey, multi tenant, mixeduse building with two commercial units at grade and 2 two bedrooms units on the second floor. All units are currently leased.

The site is rectangular in shape and has approx. 110' of frontage on Haultain Street and approx. 50' on Belmont Avenue.

# Neighbourhood

The subject property is located in the Fernwood neighbourhood of the City of Victoria but more specifically the property is found in the Haultain Corners area. Haultain Corners is a small neighbourhood centre that sits along Haultain Street at Belmont Avenue. Most of the homes surrounding Haultain Corners are mid to early 20th century single family homes. Haultain Corners is also home to several commercial businesses including a coffee shop, a hair salon and a convenience store.