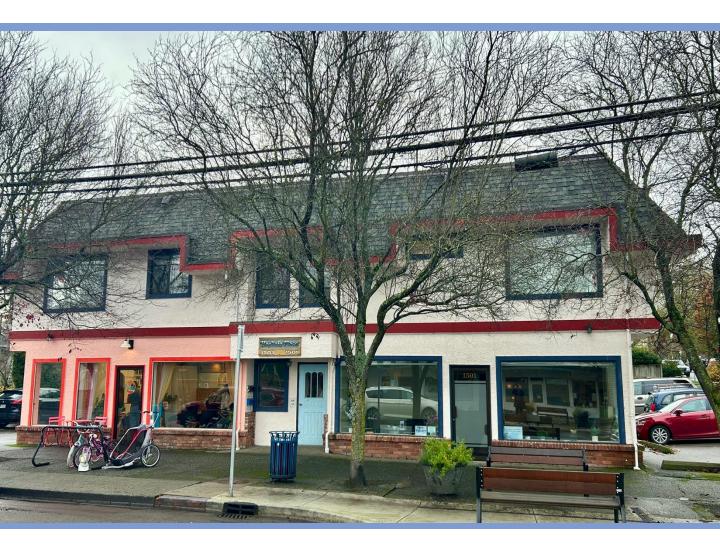

## 1501 Haultain Street

Victoria, BC

### **Executive Summary**

LEGAL DESCRIPTION

LOT 24, BLOCK 15, SECTION 48, VICTORIA DISTRICT, PLAN 835 PID: 000-366-668

#### LOT SIZE

5,500 SF

#### **BUILDING AREA**

 Main Floor :
 1,650 SF

 Second Floor :
 1,980 SF

 Total:
 3,630 SF

#### ZONING AND OCP

C-1 Limited Commercial District & Small Urban Village ( Up To 2:1 FSR)

<u>PARKING</u>

Up to 10 surface stalls

PROPERTY TAXES

\$15,531 (2024)

YEAR BUILT

1988

ASKING PRICE

\$1,699,000

# Opportunity

To Purchase a two storey, multi tenant, mixeduse building with two commercial units at grade and 2 two bedrooms units on the second floor. All units are currently leased.

The site is rectangular in shape and has approx. 110' of frontage on Haultain Street and approx. 50' on Belmont Avenue.