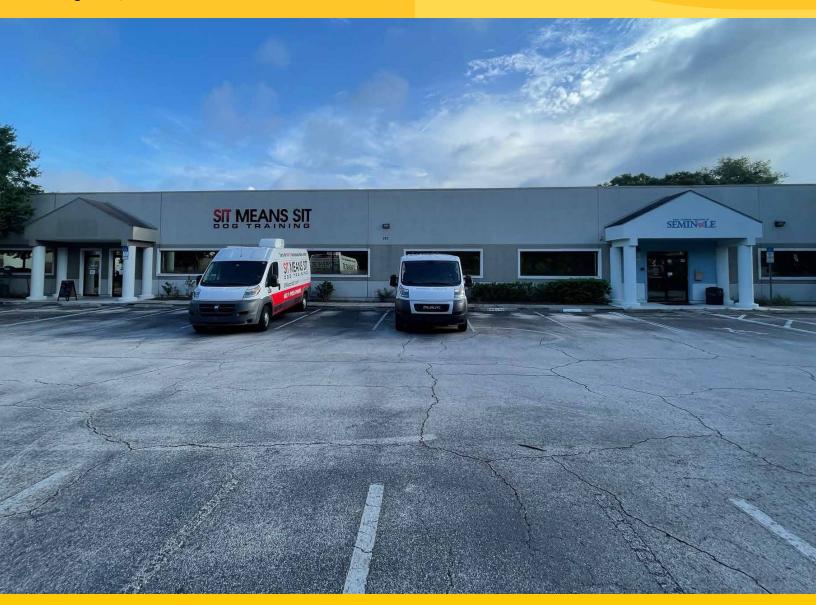

### HUNT PARK COVE COMMERCE CENTER

#### Office/Flex For Lease

280 Hunt Park Cv | Longwood, FL 32750

#### **Property Highlights**

- 16,569 SF office/flex building with 7,925 SF freestanding office building available for lease
- 3.3/1000 Parking ratio (66 Spaces)
- Attractive stucco finish; individual, dedicated entrance
- · Ability to add grade-level overhead door
- Backup generator available (125 kW)
- Located in the attractive Florida Central Commerce Park
- Central location just off Florida Central Parkway between I-4 and US Hwy 17-92
- Easy access to SR 434, CR 427 (Ronald Reagan Blvd), SR 436 (Semoran Blvd), and Maitland Blvd
- Near USPS, UPS, and FedEx