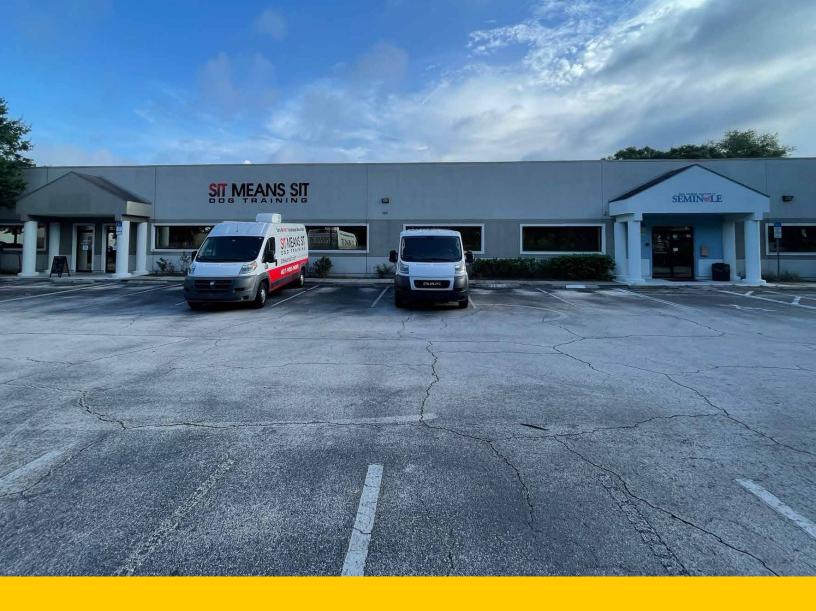

500 sdupree@lpc.com

Lincoln

# **HUNT PARK COVE COMMERCE CENTER**

280 Hunt Park Cv | Longwood, FL 32750



| Suite      | Size     | Lease Rate | Description                                                                                                                                                                   |
|------------|----------|------------|-------------------------------------------------------------------------------------------------------------------------------------------------------------------------------|
| Suite 1090 | 7,925 SF | \$16.00 MG | 16,569 SF office/flex building with 7,925 SF available for lease<br>\$16/RSF modified gross<br>3.3/1000 Parking ratio (66 Spaces)<br>Ability to add grade-level overhead door |

Sean DuPree

407.872.3500 sdupree@lpc.com





# HUNT PARK COVE COMMERCE CENTER

280 Hunt Park Cv Longwood, FL 32750

Leasing Information: 407.872.3500

Sean DuPree 407.872.3500 sdupree@lpc.com



Lincoln Property Company 333 South Garland Ave Orlando, FL 32801

www.lpc.com