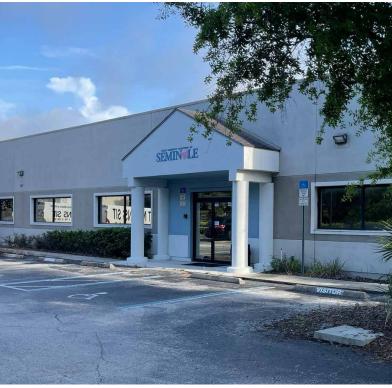

### HUNT PARK COVE COMMERCE CENTER

#### Office/Flex For Lease

280 Hunt Park Cv | Longwood, FL 32750

#### **Property Highlights**

- 16,569 SF office/flex building with 7,925 SF freestanding office building available for lease
- 3.3/1000 Parking ratio (66 Spaces)
- Attractive stucco finish; individual, dedicated entrance
- · Ability to add grade-level overhead door
- Backup generator available (125 kW)
- Located in the attractive Florida Central Commerce Park
- Central location just off Florida Central Parkway between I-4 and US Hwy 17-92
- Easy access to SR 434, CR 427 (Ronald Reagan Blvd), SR 436 (Semoran Blvd), and Maitland Blvd
- Near USPS, UPS, and FedEx