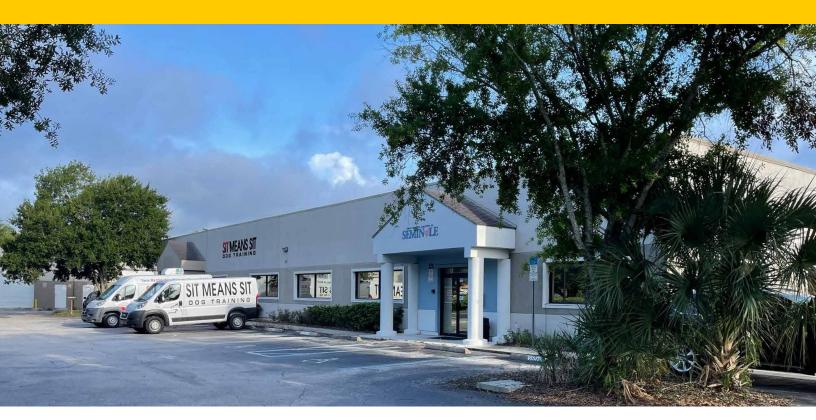

ess to SR 434, CR 427 (Ronald Reagan Blvd), SR 436 (Semoran Blvd), and Maitland Blvd
- Near USPS, UPS, and FedEx

#### **Property Overview**

This property would be ideal for the business owner who has product to sell that needs a showroom, retail outlet, or an office that needs some warehouse space. Fully airconditioned. Event Center, Distribution Center, Communications Hub, Training Center, Gym, etc.

| Availabilities | SF       | Lease Rate | Date Available                  |
|----------------|----------|------------|---------------------------------|
| Suite 1090     | 7,925 SF | \$16.00 MG | Available within 30 days notice |

#### Sean DuPree

407.872.3500 sdupree@lpc.com Lincoln

#### **Additional Photos**

# **HUNT PARK COVE COMMERCE CENTER**

280 Hunt Park Cv | Longwood, FL 32750







Sean DuPree 407.872.3500 sdupree@lpc.com

Lincoln

# **HUNT PARK COVE COMMERCE CENTER**

280 Hunt Park Cv | Longwood, FL 32750



| Suite      | Size     | Lease Rate | Description                                                                                                                                                                   |
|------------|----------|------------|-------------------------------------------------------------------------------------------------------------------------------------------------------------------------------|
| Suite 1090 | 7,925 SF | \$16.00 MG | 16,569 SF office/flex building with 7,925 SF available for lease<br>\$16/RSF modified gross<br>3.3/1000 Parking ratio (66 Spaces)<br>Ability to add grade-level overhead door |

Sean DuPree

407.8