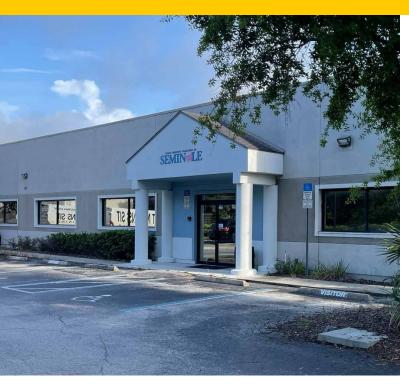

# HUNT PARK COVE COMMERCE CENTER

Office/Flex For Lease 7,925 SF

280 Hunt Park Cv Longwood, FL 32750



Leasing Information: 407.872.3500

Sean DuPree 407.872.3500 sdupree@lpc.com

# Lincoln

Lincoln Property Company 333 South Garland Ave Orlando, FL 32801

### HUNT PARK COVE COMMERCE CENTER

#### Office/Flex For Lease

280 Hunt Park Cv | Longwood, FL 32750





#### **Property Highlights**

- 16,569 SF office/flex building with 7,925 SF freestanding office building available for lease
- 3.3/1000 Parking ratio (66 Spaces)
- Attractive stucco finish; individual, dedicated entrance
- · Ability to add grade-level overhead door
- Backup generator available (125 kW)
- Located in the attractive Florida Central Commerce Park
- Central location just off Florida Central Parkway between I-4 and US Hwy 17-92
- Easy access to SR 434, CR 427 (Ronald Reagan Blvd), SR 436 (Semoran Blvd), and Maitland Blvd
- Near USPS, UPS, and FedEx

#### **Property Overview**

This property would be ideal for the business owner who has product to sell that needs a showroom, retail outlet, or an office that needs some warehouse space. Fully airconditioned. Event Center, Dist