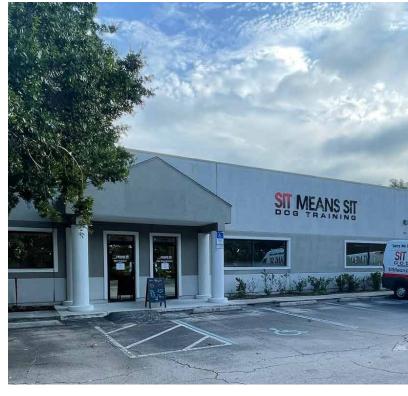

to SR 434, CR 427 (Ronald Reagan Blvd), SR 436 (Semoran Blvd), and Maitland Blvd
- Near USPS, UPS, and FedEx

#### **Property Overview**

This property would be ideal for the business owner who has product to sell that needs a showroom, retail outlet, or an office that needs some warehouse space. Fully airconditioned. Event Center, Distribution Center, Communications Hub, Training Center, Gym, etc.

| Availabilities | SF       | Lease Rate | Date Available                  |
|----------------|----------|------------|---------------------------------|
| Suite 1090     | 7,925 SF | \$16.00 MG | Available within 30 days notice |

#### Sean DuPree

407.872.3500 sdupree@lpc.com Lincoln

#### **Additional Photos**

# **HUNT PARK COVE COMMERCE CENTER**

280 Hunt Park Cv | Longwood, FL 32750







Sean DuPree 407.872.3500 sdupree@lpc.com

Lincoln

# **HUNT PARK COVE COMMERCE CENTER**

280 Hunt Park Cv | Longwood, FL 32750



| Suite      | Size     | Lease Rate | Description                                                                                                                                                                   |
|------------|----------|------------|-------------------------------------------------------------------------------------------------------------------------------------------------------------------------------|
| Suite 1090 | 7,925 SF | \$16.00 MG | 16,569 SF office/flex building with 7,925 SF available for lease<br>\$16/RSF modified gross<br>3.3/1000 Parking ratio (66 Spaces)<br>Ability to add grade-level overhead door |

Sean DuPree

407.872.3