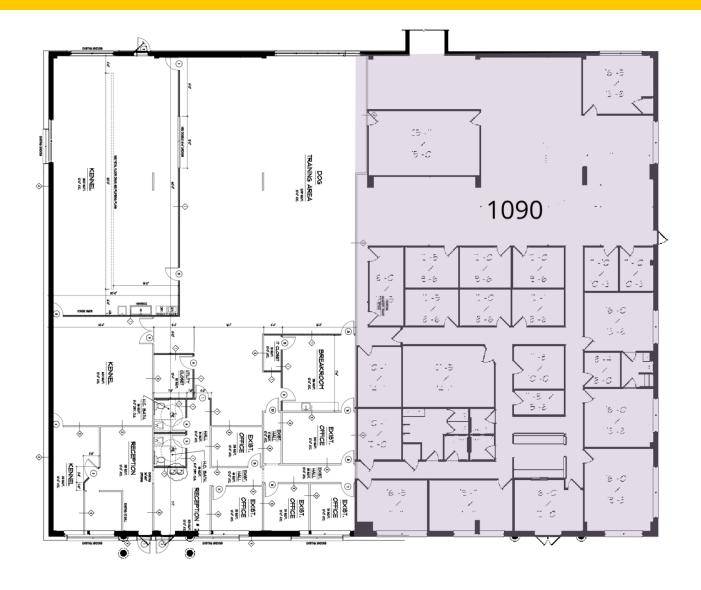

| Availabilities | SF       | Lease Rate | Date Available                  |
|----------------|----------|------------|---------------------------------|
| Suite 1090     | 7,925 SF | \$16.00 MG | Available within 30 days notice |

# **HUNT PARK COVE COMMERCE CENTER**

280 Hunt Park Cv | Longwood, FL 32750

| Suite      | Size     | Lease Rate | Description                                                                                                                                                                   |
|------------|----------|------------|-------------------------------------------------------------------------------------------------------------------------------------------------------------------------------|
| Suite 1090 | 7,925 SF | \$16.00 MG | 16,569 SF office/flex building with 7,925 SF available for lease<br>\$16/RSF modified gross<br>3.3/1000 Parking ratio (66 Spaces)<br>Ability to add grade-level overhead door |