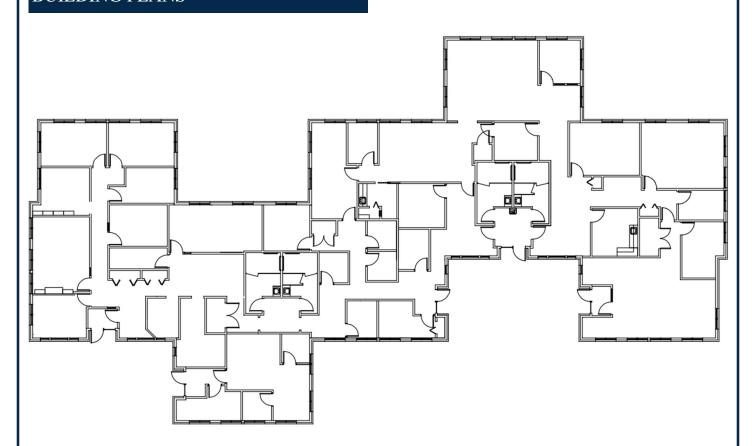

## 2378 WOODLAKE DRIVE OKEMOS, MI 48864



# JOLLY ROAD 2378 2378



#### **FOR LEASE**

#### **BUILDING SQUARE FOOTAGE:**

• 9,157 SF Building

#### **ADVANTAGES:**

On site parking available

#### **FEATURES/AMENITIES:**

 Close proximity to restaurants, gyms, lodging, dry cleaners, grocery and retail

#### **STRATEGIC LOCATION:**

- Strategically located at the corner of Okemos Road and Jolly Road
- Easy access to I-96
- Close proximity to medical and educational facilities



#### **CONTACT**

**Eyde Development** 

517-903-3933 | eyde.com



## 2378 WOODLAKE DRIVE OKEMOS, MI 48864

### BUILDING PLANS





#### CONTACT

**Eyde Development** 

517-903-3933 | eyde.com