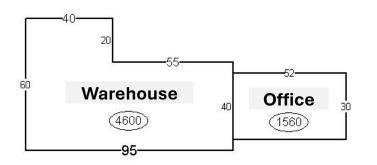

#### **Building Layout**

#### **Building and Site Features**

- Building Features
  - Building Size: 7,720 SF
    - Office 3,120 SF (40%)
    - Warehouse 4,600 SF (60%)
  - Year of Construction: 2009
  - Clear Height: 22 ft
  - Alarm system for office and warehouse and 1 grade-level overhead door in warehouse