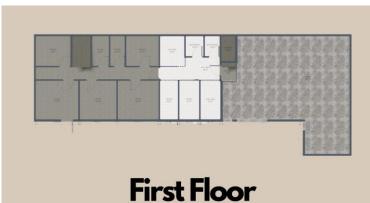

arehouse and 1 grade-level overhead door in warehouse

#### Site Features

- Site Size: 0.5738 acres (24,995 SF)
- Parking: 22 off-street parking spaces
- Zoning: Industrial Light (I-L)
  - Designated Enterprise Zone, Technology Zone, Opportunity Zone, and HUB Zone
- Transportation: 9 minutes to Norfolk International Terminals, 14 min to Portsmouth Marine Terminal, and 16 min to Norfolk Naval Shipyard

#### **Building Layout**



















## **Transaction Details**



### Sale Terms

- Listing Price: \$1,500,000 (\$194.30 PSF)
- Property sold as-is

### Potential Sale Leaseback Terms

• Open to sale leaseback for shorter term with negotiable lease rate

#### **Interior Photos**



# **Building Floorplans and Interior Photos**



#### **Office Space Floorplans and Interior Photos**



Disclaimer: Renders are artistic depictions and measurements may be wrong. They are provided for illustrative purposes only.











Disdaimer: Renders are artistic depictions and measurements may be wrong. They are provided for illustrative purposes only.



#### **Colley Avenue Submarket Overview**

- Blend of industrial, commercial, and residential properties
- Minutes from Norfolk's premier commercial corridor along 21<sup>st</sup> Street in Ghent
- Numerous commercial attractions including restaurants, breweries, coffee shops, and local businesses nearby
- Highly walkable and bikeable to North Colley Avenue shopping centers and to South Colley Avenue shops
- Close proximity to Old Dominion University, Norfolk Naval Station, Port of Virginia, and Norfolk International Airport

###