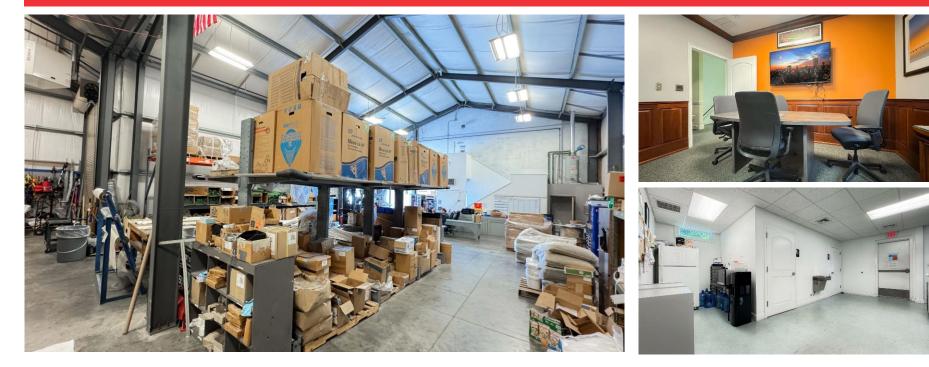

#### **Interior Photos**

#### **Building and Site Features**

- Building Features
  - Building Size: 7,720 SF
    - Office 3,120 SF (40%)
    - Warehouse 4,600 SF (60%)
  - Year of Construction: 2009
  - Clear Height: 22 ft
  - Alarm system for office and warehouse and 1 grade-level overhead door in warehouse