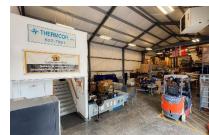

ices | www.callproactive.com | 2014 Granby St, Ste 200, Norfolk, VA

Provide States and State

### **Property Overview**



#### **Building and Site Features**

- Building Features
  - Building Size: 7,720 SF
    - Office 3,120 SF (40%)
    - Warehouse 4,600 SF (60%)
  - Year of Construction: 2009
  - Clear Height: 22 ft
  - Alarm system for office and warehouse and 1 grade-level overhead door in warehouse

#### Site Features

- Site Size: 0.5738 acres (24,995 SF)
- Parking: 22 off-street parking spaces
- Zoning: Industrial Light (I-L)
  - Designated Enterprise Zone, Technology Zone, Opportunity Zone, and HUB Zone
- Transportation: 9 minutes to Norfolk International Terminals, 14 min to Portsmouth Marine Terminal, and 16 min to Norfolk Naval Shipyard

#### **Building Layout**



















## **Transaction Details**



### Sale Terms

- Listing Price: \$1,500,000 (\$194.30 PSF)
- Property sold as-is

### Potential Sale Leaseback Terms

• Open to sale leaseback for shorter term with negotiable lease rate

#### **Interior Photos**



# **Building Floorplans and Interior Photos**



#### **Office Space Floorplans and Interior Photos**



Disclaimer: Renders are artistic depictions and measurements may be wrong. They are provided for illustrative purposes only.











Disdaimer: Renders are artistic depictions and measurements may be wrong. They are provided for illustrative purposes only.



#### **Colley Avenue Submarket Overview**

- Blend of industrial, commercial, and residential properties
- Minutes from Norfolk's premier commercial corridor along 21<sup>st</sup>