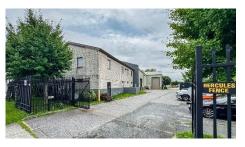

state Services | www.callproactive.com | 2014 Granby St, Ste 200, Norfolk, VA

Provide States and State

### **Property Overview**



#### **Building and Site Features**

- Building Features
  - Building Size: 7,720 SF
    - Office 3,120 SF (40%)
    - Warehouse 4,600 SF (60%)
  - Year of Construction: 2009
  - Clear Height: 22 ft
  - Alarm system for office and warehouse and 1 grade-level overhead door in warehouse

#### Site Features

- Site Size: 0.5738 acres (24,995 SF)
- Parking: 22 off-street parking spaces
- Zoning: Industrial Light (I-L)
  - Designated Enterprise Zone, Technology Zone, Opportunity Zone, and HUB Zone
- Transportation: 9 minutes to Norfolk International Terminals, 14 min to Portsmouth Marine Terminal, and 16 min to Norfolk Naval Shipyard

#### **Building Layout**



















## **Transaction Details**



### Sale Terms

- Listing Price: \$1,500,000 (\$194.30 PSF)
- Property sold as-is

### Potential Sale Leaseback Terms

• Open to sale leaseback for shorter term with negotiable lease rate

#### **Interior Photos**



# **Building Floorplans and Interior Photos**



#### **Office Space Floorplans and Interior Photos**



Disclaimer: Renders are artistic depictions and measurements may be wrong. They are provided for illustrative purposes only.











Disdaimer: Renders are artistic depictions and measurements may be wrong. They are provided for illustrative purposes only.



#### **Colley Avenue Submarket Overview**

- Blend of industrial, commercial, and residential properties
- Minutes from Norfolk's premier commercial corridor along 21<su