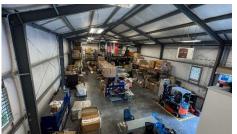

Services | www.callproactive.com | 2014 Granby St, Ste 200, Norfolk, VA

Provide States and State

### **Property Overview**



#### **Building and Site Features**

- Building Features
  - Building Size: 7,720 SF
    - Office 3,120 SF (40%)
    - Warehouse 4,600 SF (60%)
  - Year of Construction: 2009
  - Clear Height: 22 ft
  - Alarm system for office and warehouse and 1 grade-level overhead door in warehouse

#### Site Features

- Site Size: 0.5738 acres (24,995 SF)
- Parking: 22 off-street parking spaces
- Zoning: Industrial Light (I-L)
  - Designated Enterprise Zone, Technology Zone, Opportunity Zone, and HUB Zone
- Transportation: 9 minutes to Norfolk International Terminals, 14 min to Portsmouth Marine Terminal, and 16 min to Norfolk Naval Shipyard

#### **Building Layout**



















## **Transaction Details**



### Sale Terms

- Listing Price: \$1,500,000 (\$194.30 PSF)
- Property sold as-is

### Potential Sale Leaseback Terms

• Open to sale leaseback for shorter term with negotiable lease rate

#### **Interior Photos**



# **Building Floorplans and Interior Photos**



#### **Office Space Floorplans and Interior Photos**



Disclaimer: Renders are artistic depictions and measurements may be wrong. They are provided for illustrative purposes only.











Disdaimer: Renders are artistic depictions and measurements may be wrong. They are provided for illustrative purposes only.



#### **Colley Avenue Submarket Overview**

- Blend of industrial, commercial, and residential properties
- Minutes from Norfolk's premier commercial corridor along 21<sup>st</