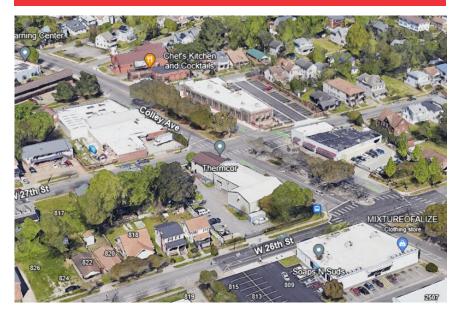

#### **Colley Avenue Submarket Overview**

- Blend of industrial, commercial, and residential properties
- Minutes from Norfolk's premier commercial corridor along 21<sup>st</sup> Street in Ghent
- Numerous commercial attractions including restaurants, breweries, coffee shops, and local businesses nearby
- Highly walkable and bikeable to North Colley Avenue shopping centers and to South Colley Avenue shops
- Close proximity to Old Dominion University, Norfolk Naval Station, Port of Virginia, and Norfolk International Airport

#### **Aerial View**

### **Regional Map**