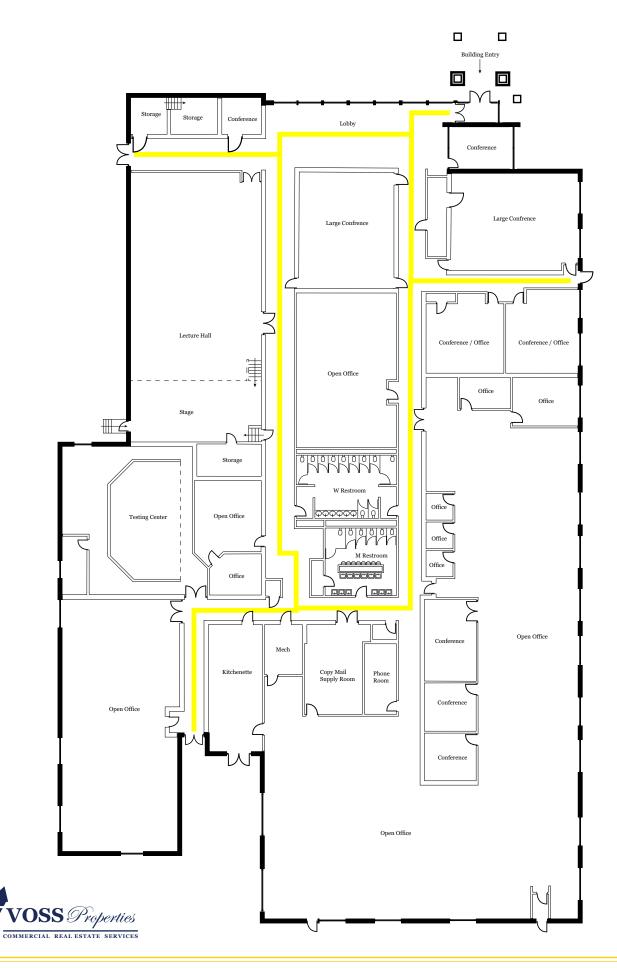

## Rare opportunity to lease a free-standing building in the heart of Sunset Hills.

- Free-Standing Building.
- Entire Building 33,422 +/- Square Feet.
- 390 +/- Feet of Frontage.
- Zoned C1 Commercial District in the City of Sunset Hills.
- Signalized Intersection with Curb cuts on S. Lindbergh and E. Watson Rd.
- Surface Parking 170+/-.
- Heavy Power.
- 100% Wet Sprinklered.