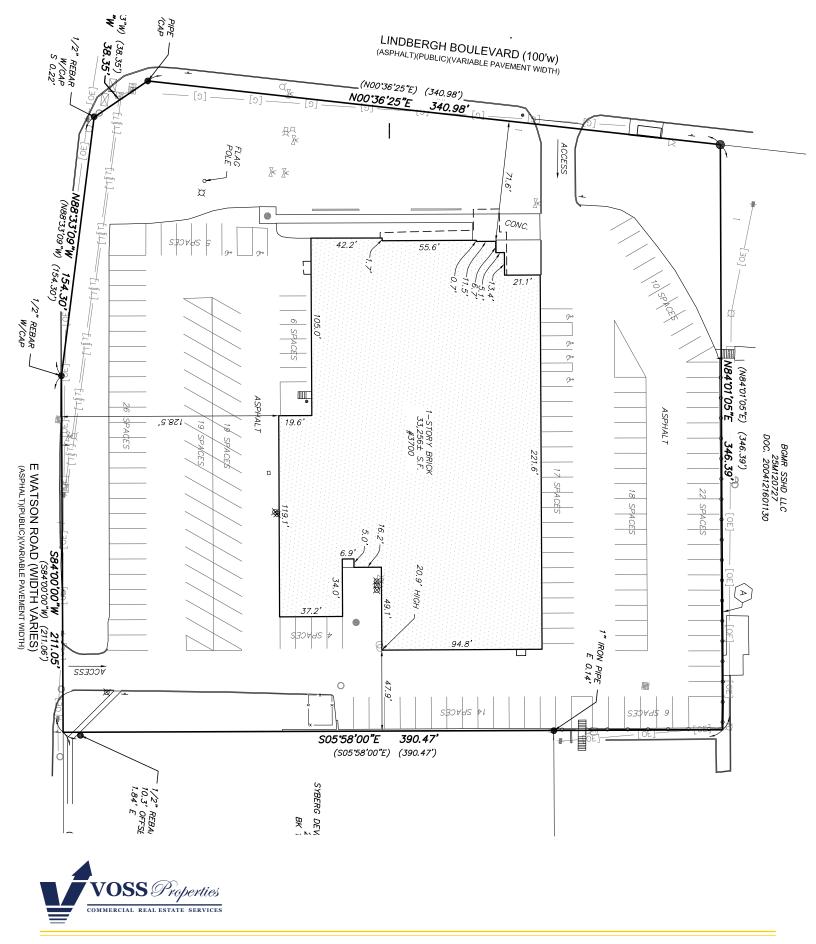

## Rare opportunity to lease a free-standing building in the heart of Sunset Hills.

- Free-Standing Building.
- Entire Building 33,422 +/- Square Feet.
- 390 +/- Feet of Frontage.
- Zoned C1 Commercial District in the City of Sunset Hills.
- Signalized Intersection with Curb cuts on S. Lindbergh and E. Watson Rd.
- Surface Parking 170+/-.
- Heavy Power.
- 100% Wet Sprinklered.