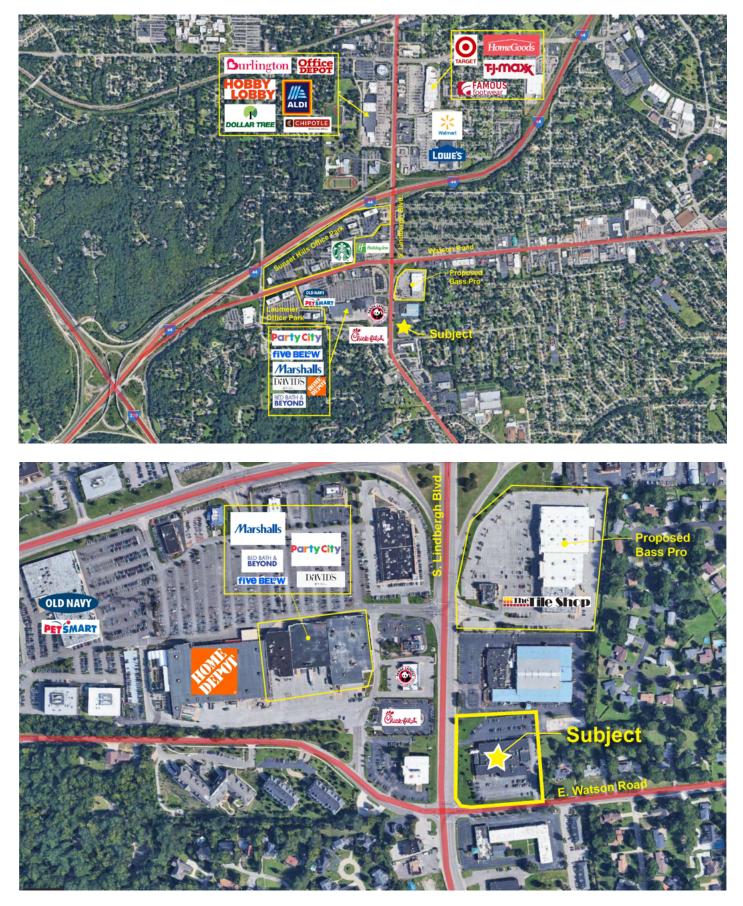

## Rare opportunity to lease a free-standing building in the heart of Sunset Hills.

- Free-Standing Building.
- Entire Building 33,422 +/- Square Feet.
- 390 +/- Feet of Frontage.
- Zoned C1 Commercial District in the City of Sunset Hills.
- Signalized Intersection with Curb cuts on S. Lindbergh and E. Watson Rd.
- Surface Parking 170+/-.
- Heavy Power.
- 100% Wet Sprinklered.