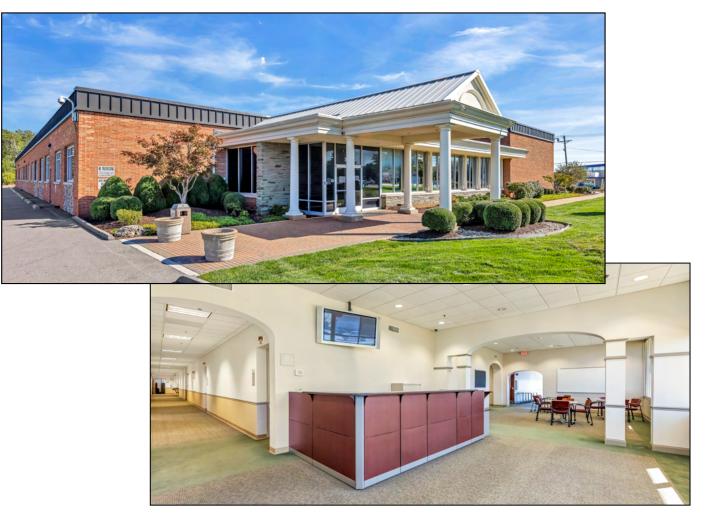

## Rare opportunity to lease a free-standing building in the heart of Sunset Hills.

- Free-Standing Building.
- Entire Building 33,422 +/- Square Feet.
- 390 +/- Feet of Frontage.
- Zoned C1 Commercial District in the City of Sunset Hills.
- Signalized Intersection with Curb cuts on S. Lindbergh and E. Watson Rd.
- Surface Parking 170+/-.
- Heavy Power.
- 100% Wet Sprinklered.