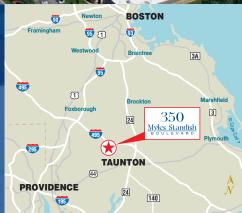

## CONVENIENT LOCATION

- 1.5 miles to Rte 495
- 6.5 miles to Rte 24
- 25 miles to Rte 128/95
- 40 miles to Boston
- 29 miles to Providence