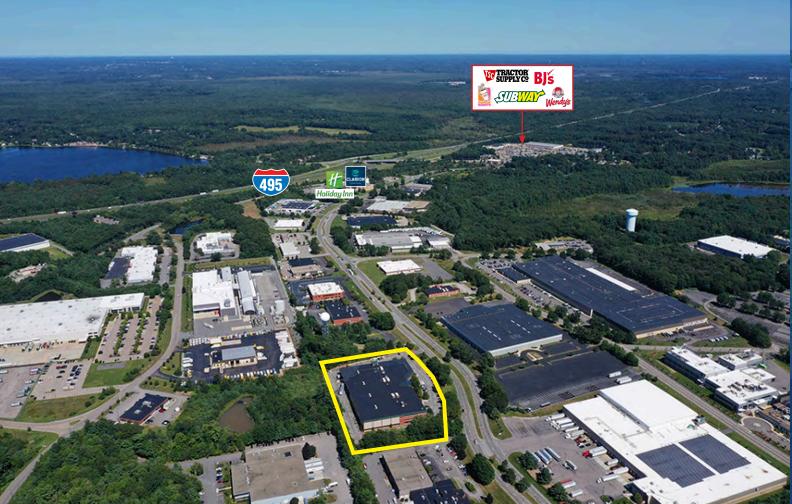

## CONVENIENT LOCATION

- 1.5 miles to Rte 495
- 6.5 miles to Rte 24
- 25 miles to Rte 128/95
- 40 miles to Boston
- 29 miles to Providence

## MYLES STANDISH INDUSTRIAL PARK

- 7 MILLION SQUARE FOOT PARK
- HOME TO OVER 111 COMPANIES
- OVER 8.000 EMPLOYEES