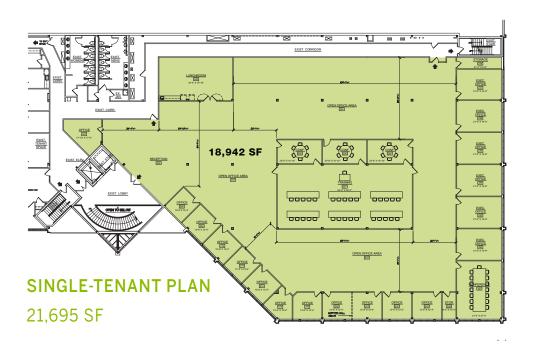

22,000 SF SUBDIVIDABLE OFFICE SPACE

# **PROPERTY FACTS**

Building TypeOfficeYear Built2002Year Renovated2018

**Building Height** 2 Stories

**Building Size** Office 75,425 SF

Floor Size 37,500 SF

Restrooms 4 (2 per floor) &

**Elevators** 1 Bay

# FOR LEASE OFFICE SUITES FROM 4,300 - 22,000 SF