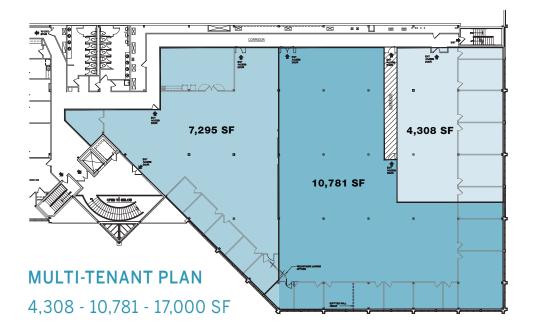

22,000 SF SUBDIVIDABLE OFFICE SPACE

# FOR LEASE OFFICE SUITES FROM 4,300 - 22,000 SF