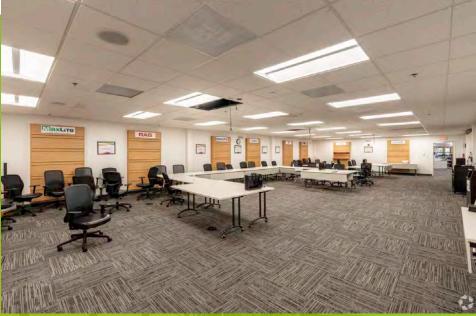

# MYLES STANDISH INDUSTRIAL PARK

350 Myles Standish Industrial Park Boulevard is currently offering Office space from 4,300 SF to 22,000 SF. Conveniently located near the main entrance of the Myles Standish Industrial Park, the largest business park in Massachusetts. The 7 million square foot park is home to over 111 companies and 8,000 employees.
350 Myles Standish enjoys a prime park location with signage opportunities and immediate access to Route 495 via Exit 9 at Bay Street.