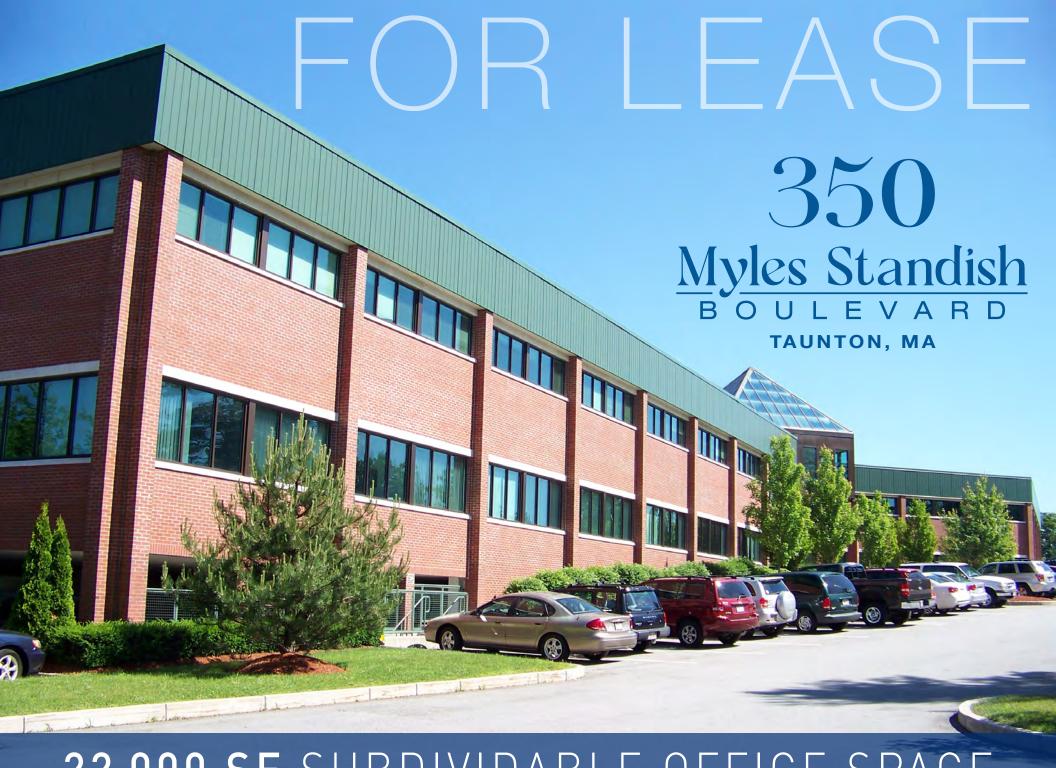

22,000 SF SUBDIVIDABLE OFFICE SPACE

# 350 MYLES STANDISH BOULEVARD TAUNTON, MA

# FOR LEASE OFFICE SUITES FROM 4,300 - 22,000 SF