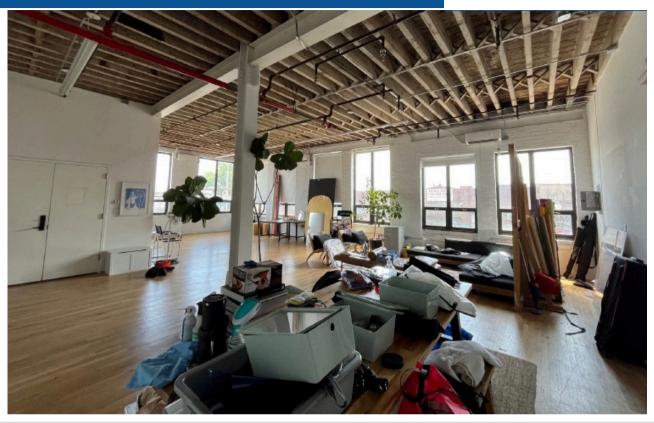

## 349 Scholes Street Brooklyn, NY 11206

Kalmon Dolgin Affiliates exclusively presents industrial, office, and creative space for lease. Located in East Williamsburg, Brooklyn. Light manufacturing, storage, and most uses considered!

#### AVAILABLE SPACE

- #202: 2000 RSF- \$6,500 per month
- #201: 1500 RSF \$5,500 per month
- #307: 667 RSF \$2,200 per month
- #311: 269 RSF \$1500 per month
- #312: 265 RSF \$1500 per month
- #313: 213 RSF \$1400 per month
- Warehouse: 2700 RSF \$7500 per month