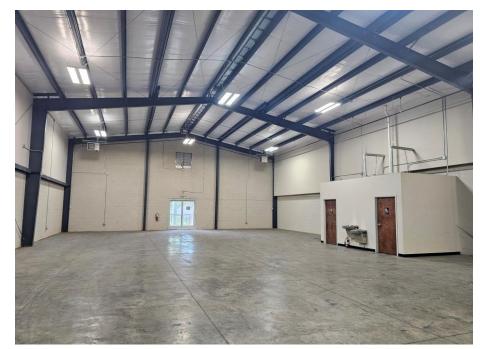

## WEDGEWOOD-HOUSTON 467 Chestnut Street

- Zoned MUL-A-NS
- .95 Acres
- Located in Nashville's creative hub just a few blocks south of downtown – where galleries, restaurants, entertainment and craft breweries abound.
- 25,419 SF See Floor Plan
- Combination of warehouse and office great opportunity for creative space!
- Several new HVAC units throughout office and warehouse.