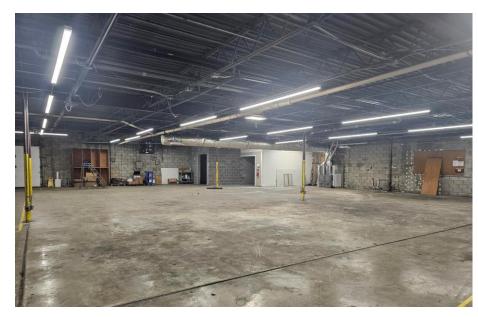

## WEDGEWOOD-HOUSTON 467 Chestnut Street

- Zoned MUL-A-NS
- .95 Acres
- Located in Nashville's creative hub just a few blocks south of downtown – where galleries, restaurants, entertainment and craft breweries abound.
- 25,419 SF See Floor Plan
- Combination of warehouse and office great opportunity for creative space!
- Several new HVAC units throughout office and warehouse.