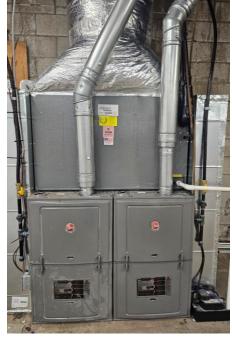

## WEDGEWOOD-HOUSTON 467 Chestnut Street

- Zoned MUL-A-NS
- .95 Acres
- Located in Nashville's creative hub just a few blocks south of downtown – where galleries, restaurants, entertainment and craft breweries abound.
- 25,419 SF See Floor Plan
- Combination of warehouse and office great opportunity for creative space!
- Several new HVAC units throughout office and warehouse.