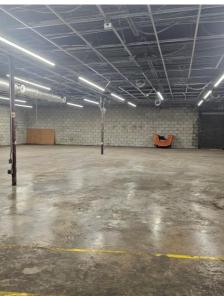

## WEDGEWOOD-HOUSTON 467 Chestnut Street

- Zoned MUL-A-NS
- .95 Acres
- Located in Nashville's creative hub just a few blocks south of downtown – where galleries, restaurants, entertainment and craft breweries abound.
- 25,419 SF See Floor Plan
- Combination of warehouse and office great opportunity for creative space!
- Several new HVAC units throughout office and warehouse.