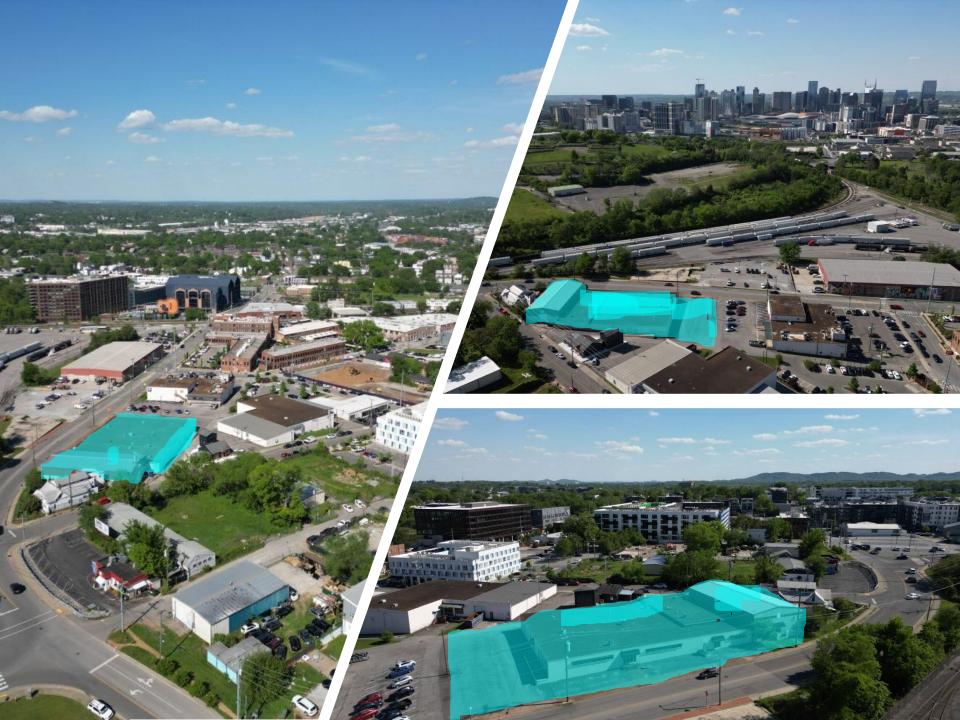

## WEDGEWOOD-HOUSTON 467 Chestnut Street

- Zoned MUL-A-NS
- .95 Acres
- Located in Nashville's creative hub just a few blocks south of downtown – where galleries, restaurants, entertainment and craft breweries abound.
- 25,419 SF See Floor Plan
- Combination of warehouse and office great opportunity for creative space!
- Several new HVAC units throughout office and warehouse.