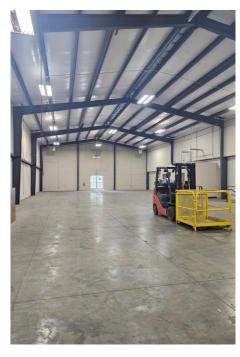

## WEDGEWOOD-HOUSTON 467 Chestnut Street

- Zoned MUL-A-NS
- .95 Acres
- Located in Nashville's creative hub just a few blocks south of downtown – where galleries, restaurants, entertainment and craft breweries abound.
- 25,419 SF See Floor Plan
- Combination of warehouse and office great opportunity for creative space!
- Several new HVAC units throughout office and warehouse.