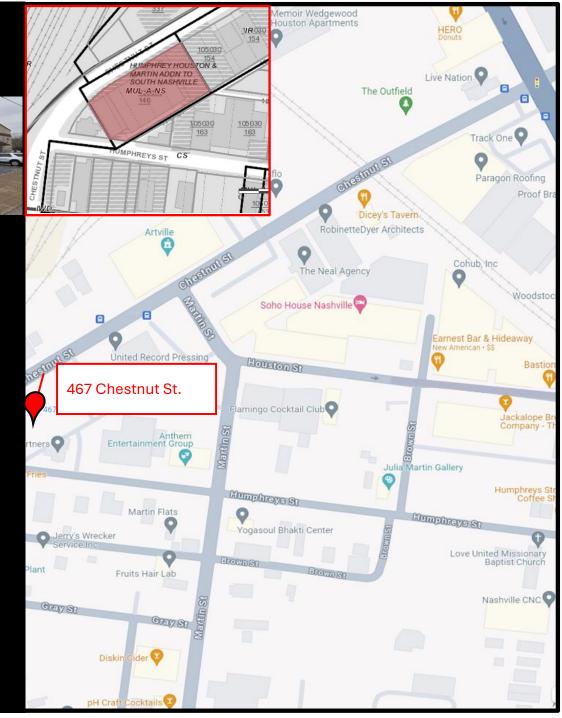

## WEDGEWOOD-HOUSTON 467 Chestnut Street

- Zoned MUL-A-NS
- .95 Acres
- Located in Nashville's creative hub just a few blocks south of downtown – where galleries, restaurants, entertainment and craft breweries abound.
- 25,419 SF See Floor Plan
- Combination of warehouse and office great opportunity for creative space!
- Several new HVAC units throughout office and warehouse.