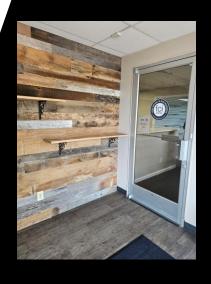

## WEDGEWOOD-HOUSTON 467 Chestnut Street

- Zoned MUL-A-NS
- .95 Acres
- Located in Nashville's creative hub just a few blocks south of downtown – where galleries, restaurants, entertainment and craft breweries abound.
- 25,419 SF See Floor Plan
- Combination of warehouse and office great opportunity for creative space!
- Several new HVAC units throughout office and warehouse.