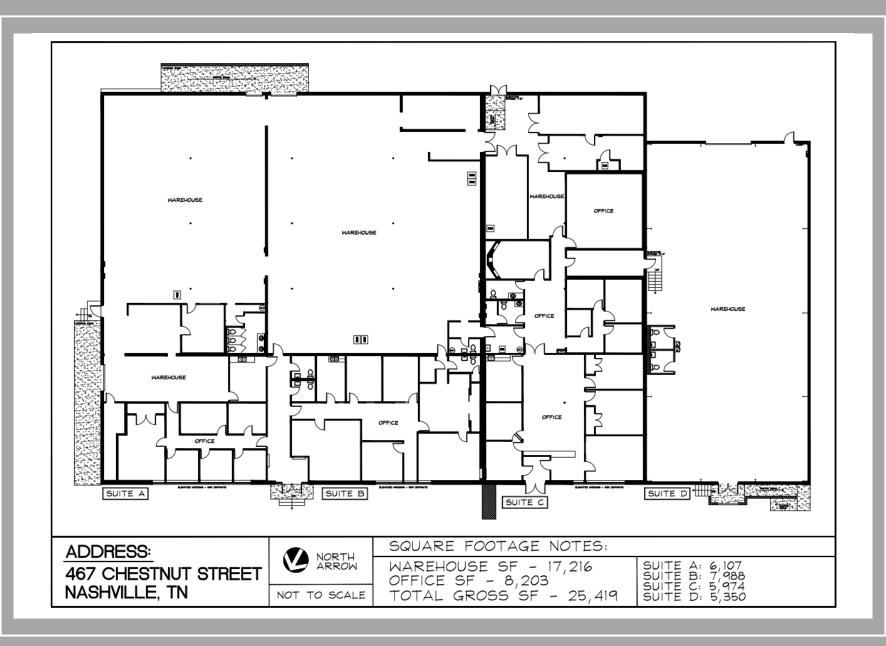

## WEDGEWOOD-HOUSTON 467 Chestnut Street

- Zoned MUL-A-NS
- .95 Acres
- Located in Nashville's creative hub just a few blocks south of downtown – where galleries, restaurants, entertainment and craft breweries abound.
- 25,419 SF See Floor Plan
- Combination of warehouse and office great opportunity for creative space!
- Several new HVAC units throughout office and warehouse.