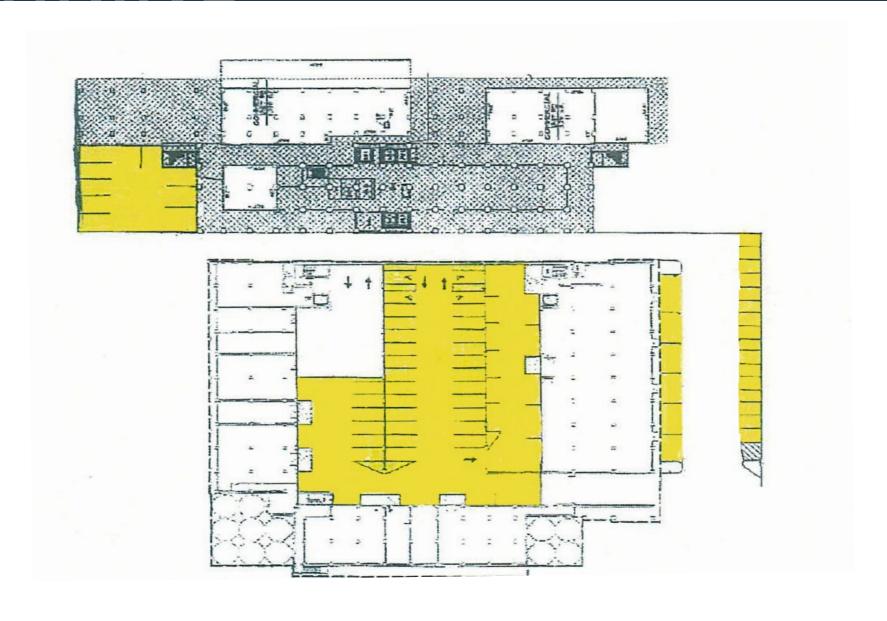

d winning adaptive reuse mixed-use project

▶ Edgy, industrial loft-style spaces with exposed cement columns

▶ 25-foot ceilings

On-site gym, and shared conference room

Sky Lounge with amazing city views; available upon request

▶ Floor-to-ceiling glass storefront window

**PUD Summary:** ▶ Silo Point Condominiums: 228 Units

➤ McHenry Pointe Townhomes: 121 Units

▶ Key's Overlook Townhomes: 53 Units

### SITE PLAN

#### SILO POINT

1200 STEUART STREET, BALTIMORE, MD 21230, BALTIMORE CITY





# I CATION I SILC

#### SILO POINT

1200 STEUART STREET, BALTIMORE, MD 21230, BALTIMORE CITY



### FLOOR PLAN SILO POINT 1200 STEUART STREET, BALTIMORE, MD 21230, BALTIMORE CITY





### FLOOR PLAN SILOPOINT 1200 STEUART STREET, BALTIMORE, MD 21230, BALTIMORE CITY



















## PARKING







## SILO POINT OFFICE / RETAIL OPPORTUNITY

#### FOR MORE INFORMATION, PLEASE CONTACT:

#### **Office Inquiries**

DAVID J. FRITZ, CCIM, SIOR

dfritz@klnb.com 443-574-1410

STEELE STANWICK

sstanwick@klnb.com 443-574-1420

9881 Broken Land Parkway, Suite 300, Columbia, MD 21046





facebook.com/KLNBCRE

**CLICK TO VIEW PROPERTY WEBSITE** 

klnb.com