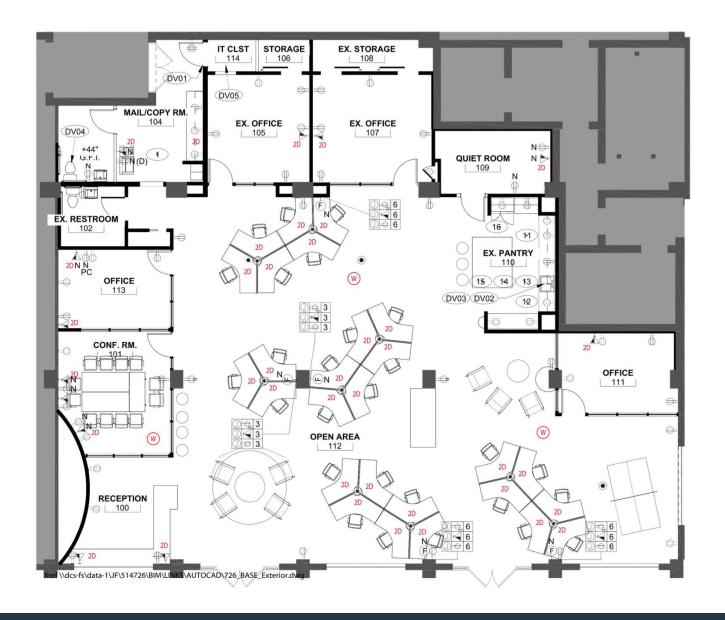

### FLOOR PLAN SILO POINT 1200 STEUART STREET, BALTIMORE, MD 21230, BALTIMORE CITY