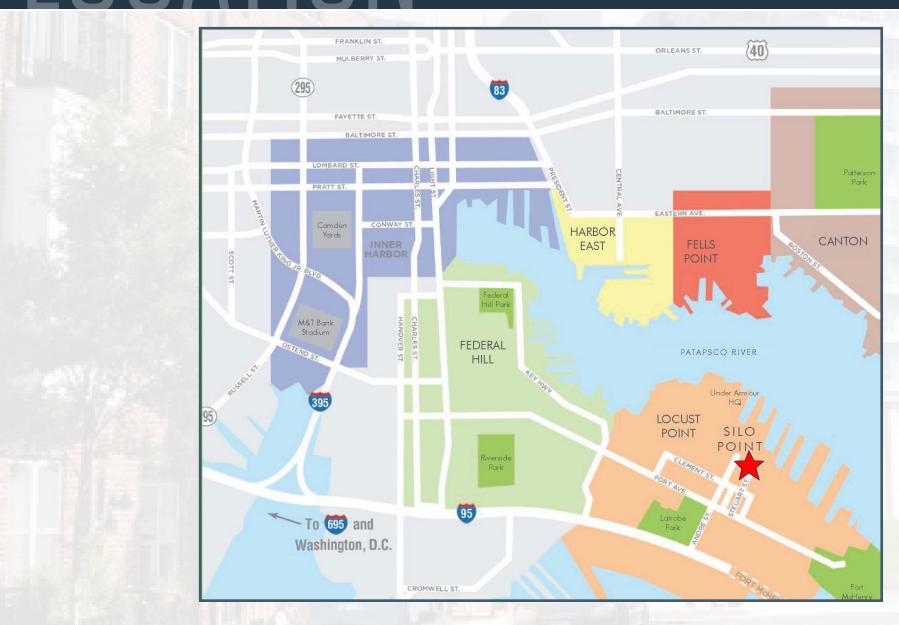

# I CATION I SILC

#### HIP / COOL SPACE LOCATED IN LOCUST POINT

The **SILO POINT** Planned Unit Development is strategically located in the heart of Locust Point, just minutes from Baltimore's most vibrant neighborhoods and attractions, including Under Armour's Baltimore Campus and downtown Baltimore along the Inner Harbor. The project is within close proximity to Interstate 95, Baltimore-Washington Parkway, and offers convenient access to bus and water taxi transportation outlets.