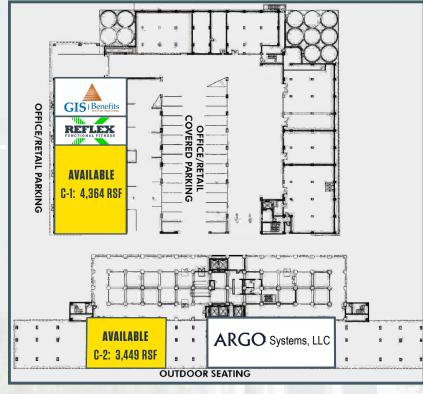

### FLOOR PLAN SILO POINT 1200 STEUART STREET, BALTIMORE, MD 21230, BALTIMORE CITY

### FLOOR PLAN SILOPOINT 1200 STEUART STREET, BALTIMORE, MD 21230, BALTIMORE CITY

**Size:** Unit C-1: 4,364 RSF

Unit C-2: 3,449 RSF

Year Built: 2008

Total 1st Floor: +16,660 SF - Office/Retail Space

**Term:** 5 - 10 years

Rental Rate: \$27.00, net of utilities and janitorial

Parking: 109 surface/covered reserved spaces; free employee/customer parking.