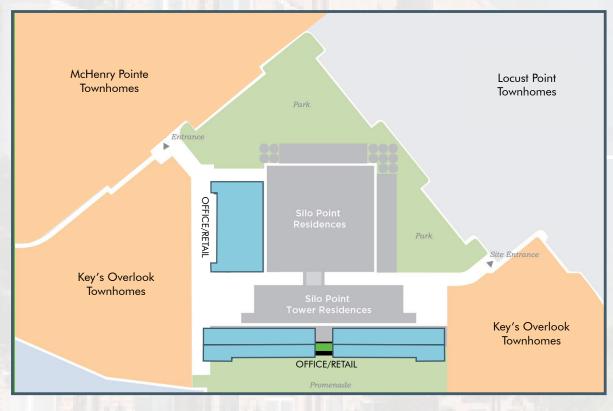

### SITE PLAN

▶ 25-foot ceilings

On-site gym, and shared conference room

Sky Lounge with amazing city views; available upon request

▶ Floor-to-ceiling glass storefront window

**PUD Summary:** ▶ Silo Point Condominiums: 228 Units

➤ McHenry Pointe Townhomes: 121 Units

▶ Key's Overlook Townhomes: 53 Units