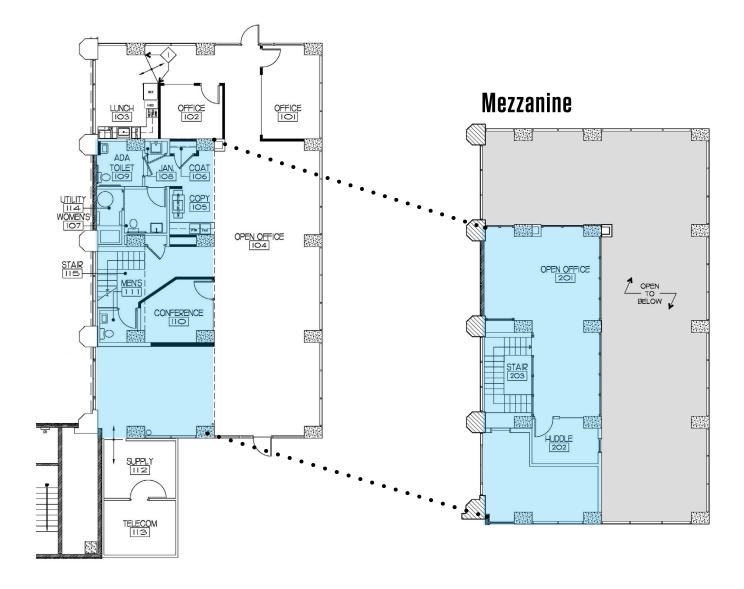

### FLOOR PLAN SILOPOINT 1200 STEUART STREET, BALTIMORE, MD 21230, BALTIMORE CITY