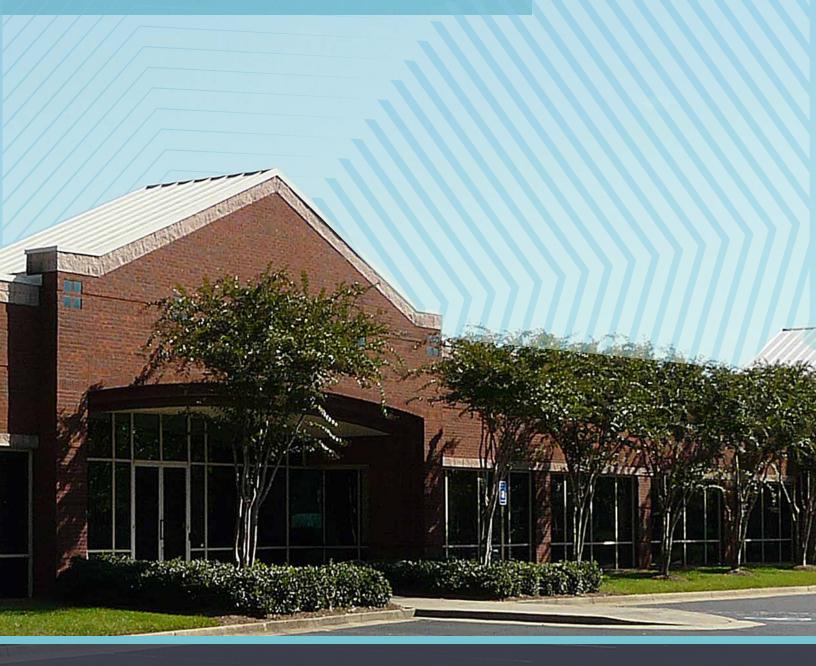

## PROPERTY HIGHLIGHTS

THREE SINGLE-STORY BUILDINGS TOTALING 150,237 RSF

FULL-HEIGHT GLASS WRAPS EACH BUILDING

IDEAL FOR CORPORATE OR INSTITUTIONAL USES

FAVORABLE FORSYTH COUNTY TAXES

LOCATED IN TECHNOLOGY PARK/ JOHNS CREEK

MULTIPLE AMENITIES WITHIN WALK OR SHORT DRIVE, INCLUDING RETAIL, DINING, FITNESS AND MEDICAL PRACTICES

EASY ACCESS TO I-85, I-285 AND GA-400

GRTA XPRESS ROUTE 408 WITHIN
WALKING DISTANCE, PROVIDING
LINK TO DORAVILLE MARTA STATION