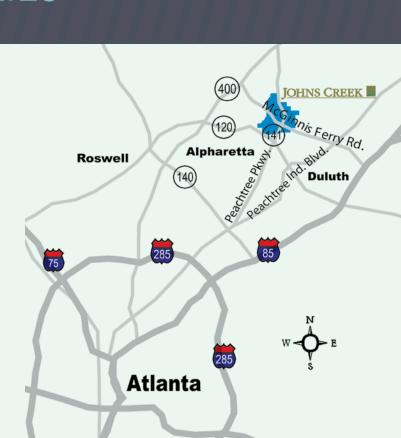

MULTIPLE AMENITIES WITHIN WALK OR SHORT DRIVE, INCLUDING RETAIL, DINING, FITNESS AND MEDICAL PRACTICES

EASY ACCESS TO I-85, I-285 AND GA-400

GRTA XPRESS ROUTE 408 WITHIN
WALKING DISTANCE, PROVIDING
LINK TO DORAVILLE MARTA STATION