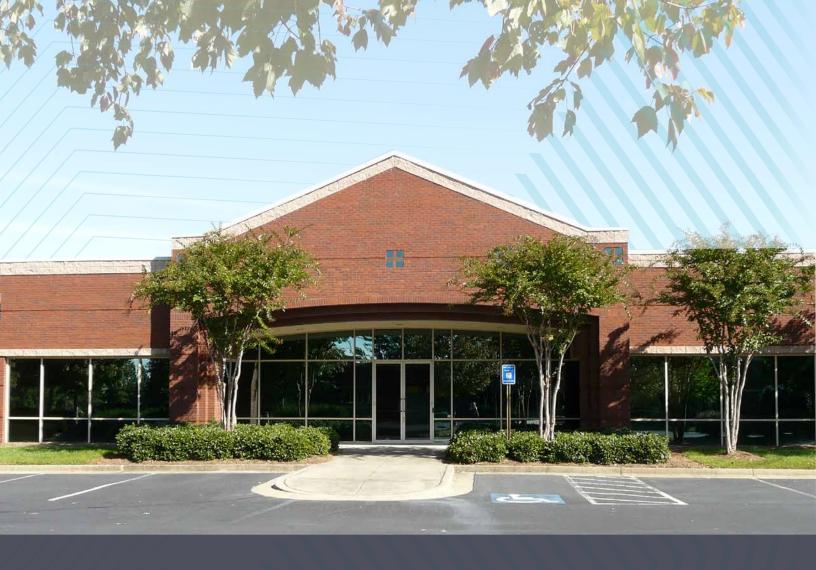

## PROPERTY HIGHLIGHTS

THREE SINGLE-STORY BUILDINGS TOTALING 150,237 RSF

FULL-HEIGHT GLASS WRAPS EACH BUILDING

IDEAL FOR CORPORATE OR INSTITUTIONAL USES

FAVORABLE FORSYTH COUNTY TAXES

LOCATED IN TECHNOLOGY PARK/ JOHNS CREEK