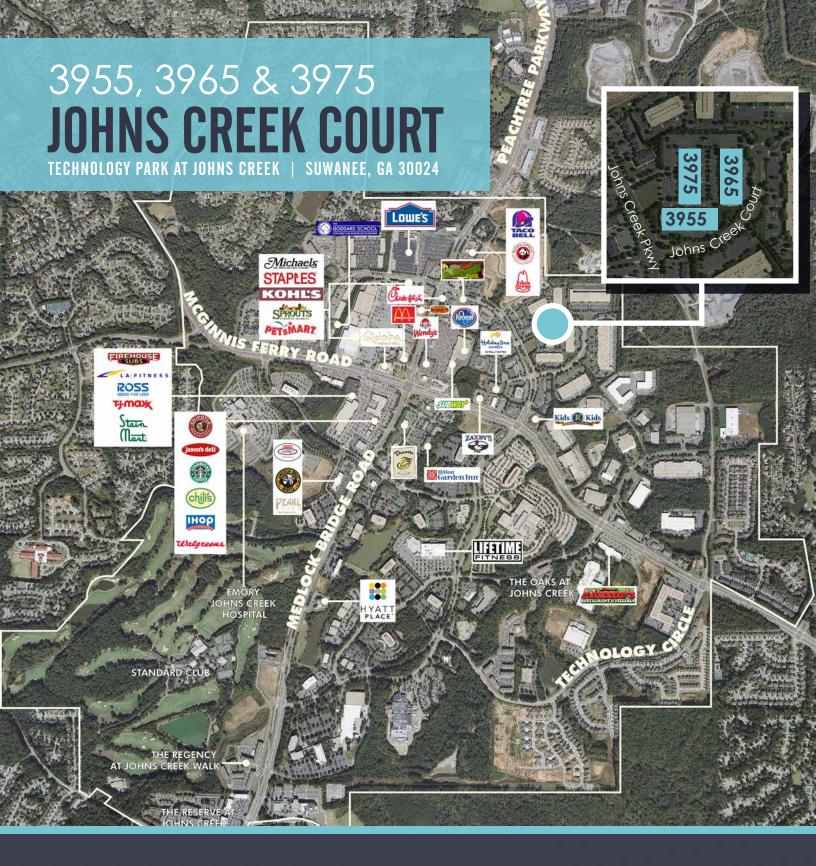

# 3955, 3965 & 3975 **JOHNS CREEK COURT**

TECHNOLOGY PARK AT JOHNS CREEK | SUWANEE, GA 30024

FOR SALE OR LEASE THREE SINGLE-STORY OFFICE BUILDINGS

MULTIPLE AMENITIES WITHIN WALK OR SHORT DRIVE, INCLUDING RETAIL, DINING, FITNESS AND MEDICAL PRACTICES

EASY ACCESS TO I-85, I-285 AND GA-400

GRTA XPRESS ROUTE 408 WITHIN
WALKING DISTANCE, PROVIDING
LINK TO DORAVILLE MARTA STATION