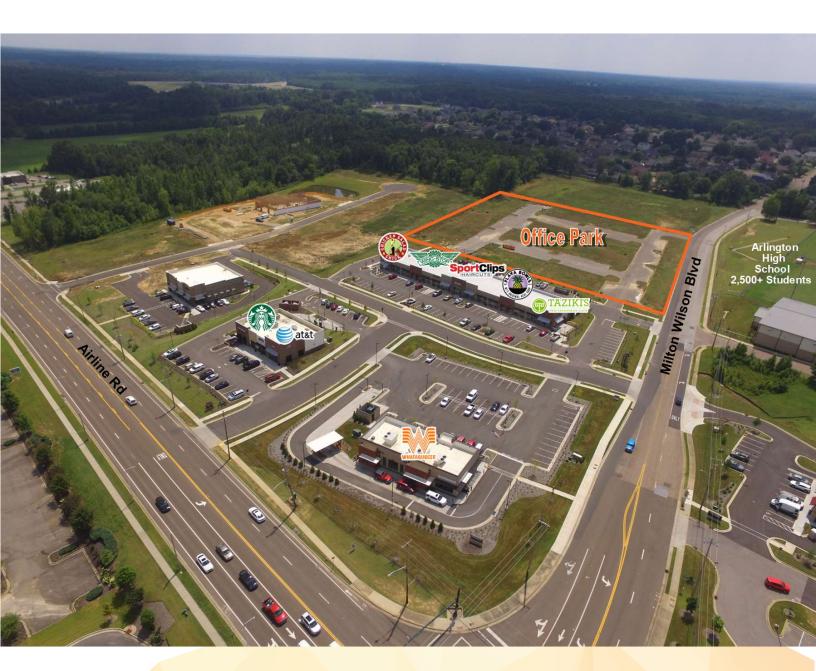

### **LOCATION DESCRIPTION**

New office park under construction near the busy intersection of Airline Road and Milton Wilson Boulevard and across from a proposed new Kroger and Arlington High School with over 2,100 students

### **PROPERTY HIGHLIGHTS**

SCC

- The Falls Office Park is located on 6.15 acres and is adjacent to a new retail center and proposed assisted living facility
- 6,330 SF available per building with 232 total parking spaces
- Less than a mile from Interstate 40 with excellent visibility and access to Milton Wilson Boulevard
- Area retailers include Fred's, AutoZone, Dollar General, O'Reilly Auto Parts, Sherwin-Williams Paint, McDonald's, Sonic, Olympic Steakhouse and Regions Bank
- Traffic Counts: Airline Road 12,667 AADT and Milton Wilson
  Blvd 14,466 AADT