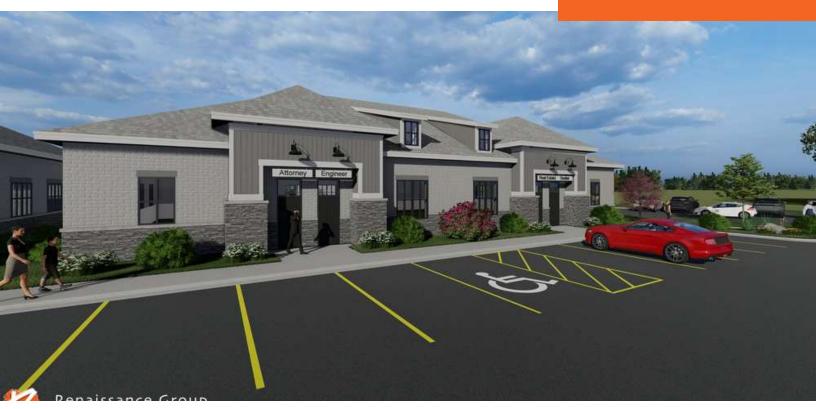

### **LOCATION DESCRIPTION**

New office park under construction near the busy intersection of Airline Road and Milton Wilson Boulevard and across from a proposed new Kroger and Arlington High School with over 2,100 students

### **PROPERTY HIGHLIGHTS**

SCC

- The Falls Office Park is located on 6.15 acres and is adjacent to a new retail center and proposed assisted living facility
- 6,330 SF available per building with 232 total parking spaces
- Less than a mile from Interstate 40 with excellent visibility and access to Milton Wilson Boulevard
- Area retailers include Fred's, AutoZone, Dollar General, O'Reilly Auto Parts, Sherwin-Williams Paint, McDonald's, Sonic, Olympic Steakhouse and Regions Bank
- Traffic Counts: Airline Road 12,667 AADT and Milton Wilson
  Blvd 14,466 AADT