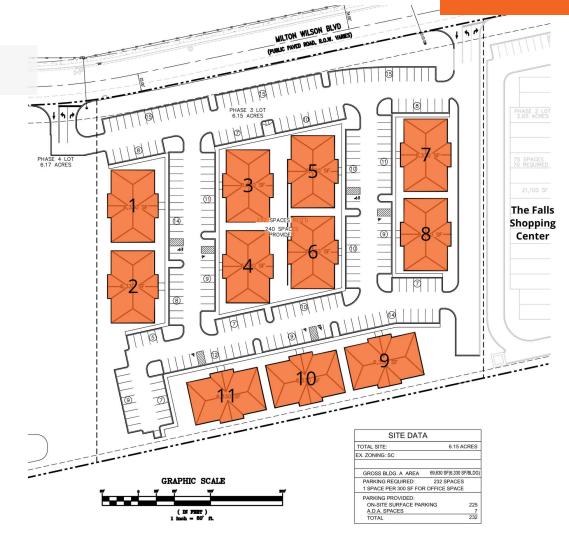

### **PROPERTY HIGHLIGHTS**

SCC

- The Falls Office Park is located on 6.15 acres and is adjacent to a new retail center and proposed assisted living facility
- 6,330 SF available per building with 232 total parking spaces
- Less than a mile from Interstate 40 with excellent visibility and access to Milton Wilson Boulevard
- Area retailers include Fred's, AutoZone, Dollar General, O'Reilly Auto Parts, Sherwin-Williams Paint, McDonald's, Sonic, Olympic Steakhouse and Regions Bank
- Traffic Counts: Airline Road 12,667 AADT and Milton Wilson
  Blvd 14,466 AADT

# FOR SALE & LEASE

AVAILABLE

| SUITE | TENANT NAME | SPACE SIZE |
|-------|-------------|------------|
| 1     | Available   | 6,330 SF   |
| 2     | Available   | 6,330 SF   |
| 3     | Available   | 6,330 SF   |
| 4     | Available   | 6,330 SF   |
| 5     | Available   | 6,330 SF   |
| 6     | Available   | 6,330 SF   |

| SUITE | TENANT NAME | SPACE SIZE |
|-------|-------------|------------|
| 7     | Available   | 6,330 SF   |
| 8     | Available   | 6,330 SF   |
| 9     | Available   | 6,330 SF   |
| 10    | Available   | 6,330 SF   |
| 11    | Available   | 6,330 SF   |