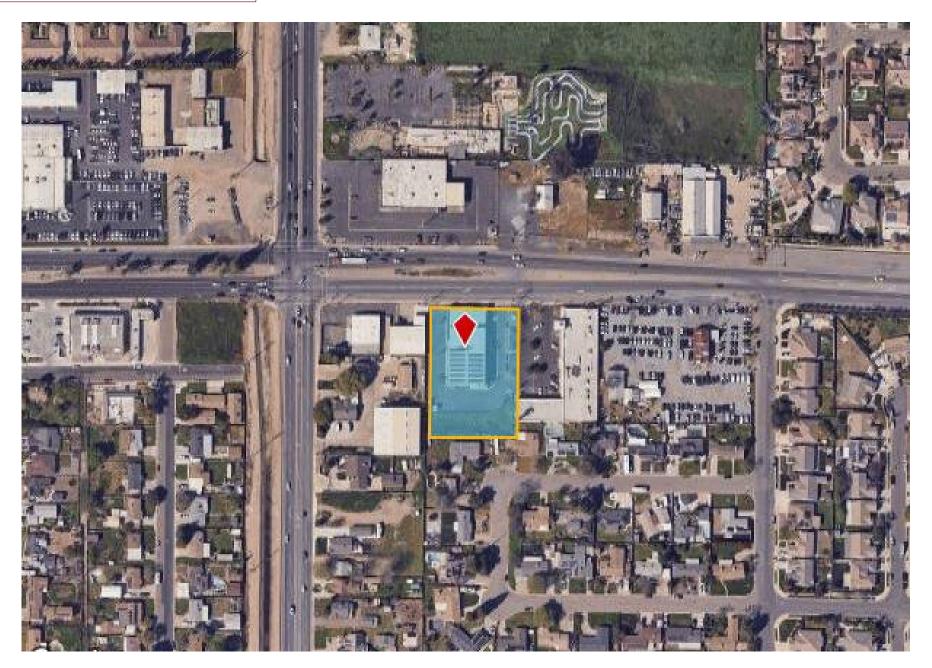

#### Overview:

Located directly between Fresno and Bakersfield in the heart of the San Joaquin Valley. We're located on East Tulare Ave, a quick drive from downtown, at the intersection of E Tulare Ave and S Mooney.

#### Aerial View