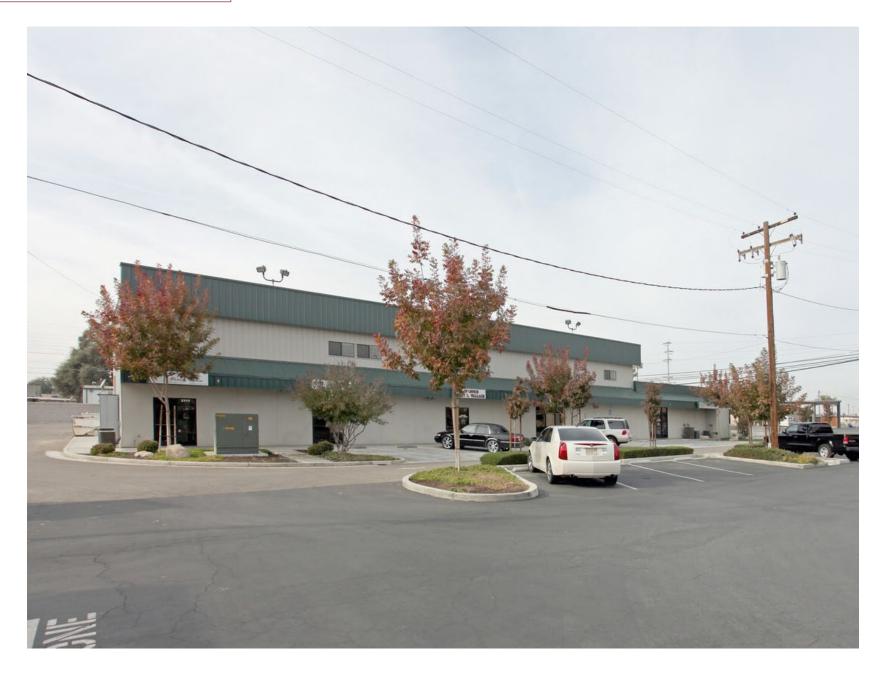

- Showroom / Warehouse Property
- Concrete Tilt / Metal Construction
- Built 2006
- 3,500 SF Show Room
- 12,000 SF Warehouse
- 1,000 SF Office
- 1 GL Door

| ADDRESS: | 2309 Tulare Ave.<br>Tulare, CA 93274    |
|----------|-----------------------------------------|
| SIZE:    | +16,168 SF                              |
| PRICE:   | \$2,200,000                             |
| COUNTY:  | Tulare County                           |
| ZONING:  | C4 Service Commercial<br>City Of Tulare |
| APN:     | 172-060-016-000                         |