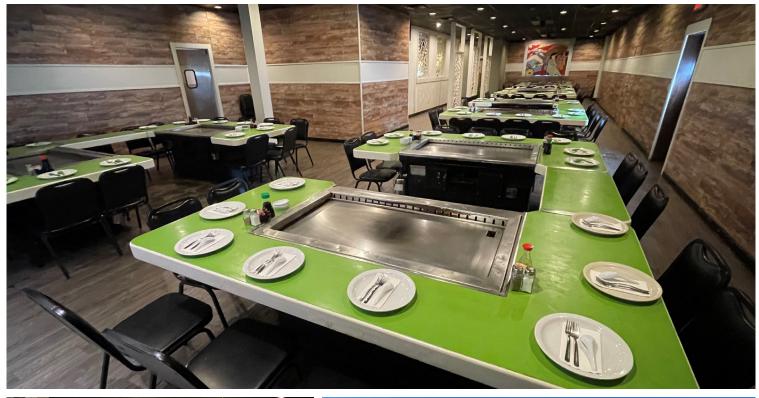

## **Property Highlights**

- + Price to Market: \$1,475,000
- + For Lease \$23.50 to \$26.50 NNN
- + Building is 5,359 SF
- + All FFE is available for purchase
- + Rare Lakeland Drive frontage opportunity
- + Existing drive through in place