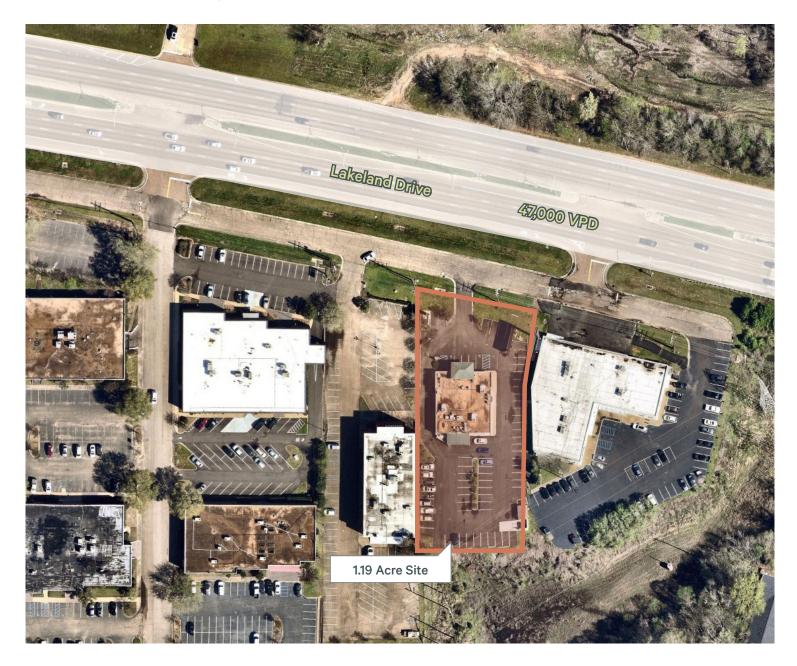

- + Site is 1.19 Acres
- + 68 parking spaces 1:79 SF
- + Lakeland Drive Traffic Counts: 47,000 VPD
- + 2-Mile Population: 11,492
- + 2-Mile Average Household Income: \$127,765