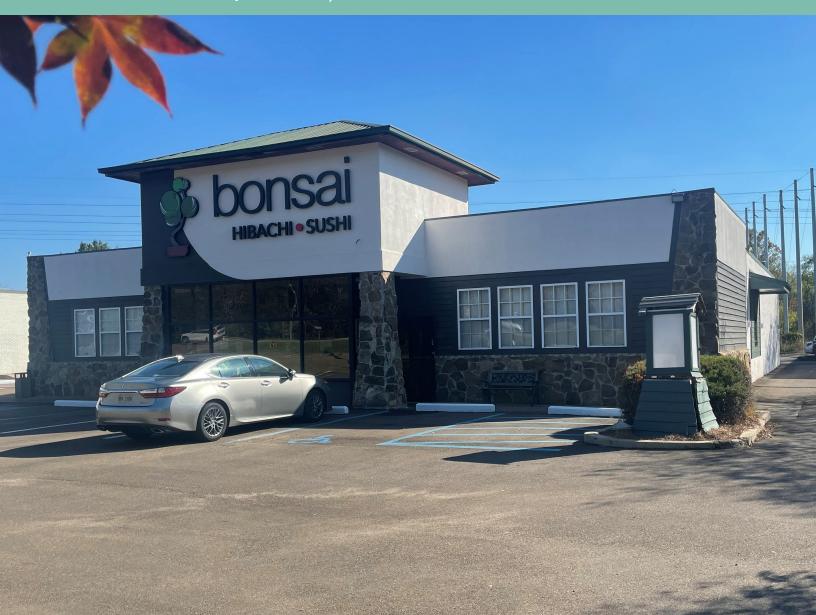

# Bonsai Restaurant

1925 Lakeland Drive | Jackson, MS 39216

## **Property Highlights**

- + Price to Market: \$1,475,000
- + For Lease \$23.50 to \$26.50 NNN
- + Building is 5,359 SF
- + All FFE is available for purchase
- + Rare Lakeland Drive frontage opportunity
- + Existing drive through in place