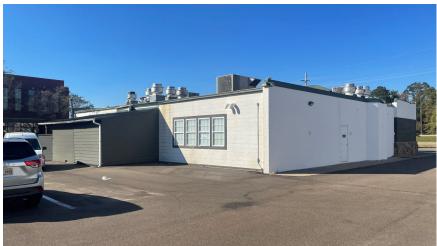

# Bonsai Restaurant

1925 Lakeland Drive | Jackson, MS 39216

## **Property Highlights**

- + Price to Market: \$1,475,000
- + For Lease \$23.50 to \$26.50 NNN
- + Building is 5,359 SF
- + All FFE is available for purchase
- + Rare Lakeland Drive frontage opportunity
- + Existing drive through in place