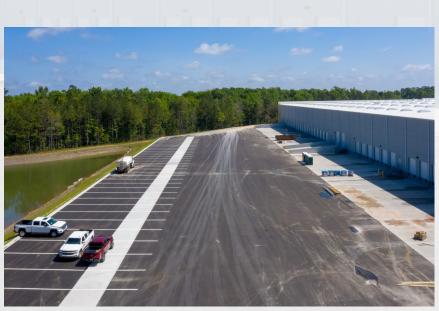

### Site Overview:

- » Truck Court Depth: 201'
- » Truck Apron: 55' Concrete Apron
- » Car Parking: 65 Spaces
- » Trailer Parking: 20 Spaces
- » Detention On Site

# Loading:

- » Dock Doors: 19 (9' x 10')
- » Docks: 11 with levelers (6x8 35,000)
- » Drive-in Doors: 1 (12' x 14')