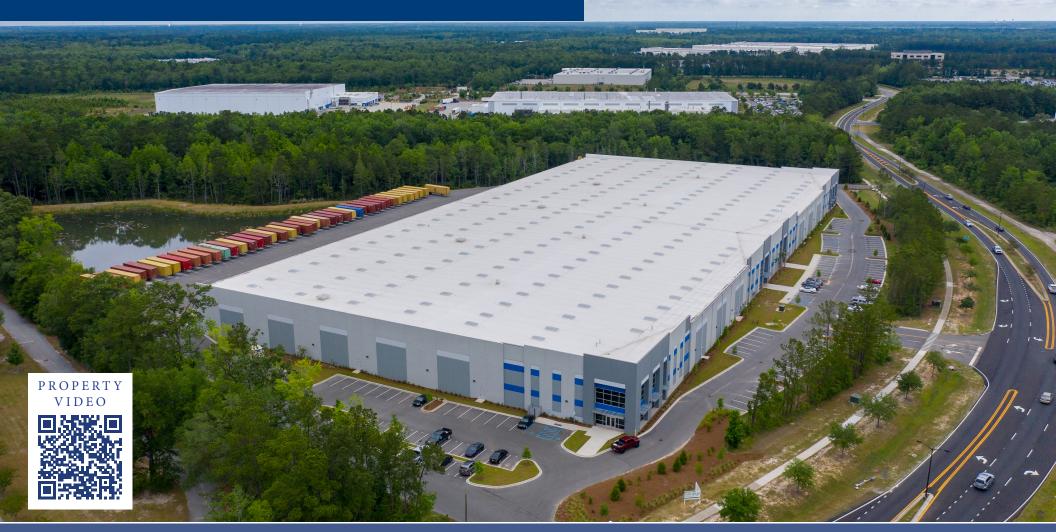

# 9735 PATRIOT BOULEVARD NORTH CHARLESTON | SOUTH CAROLINA 29456

#### PALMETTO COMMERCE PARK

# 113,288 SF OF CLASS "A" INDUSTRIAL

# 113,288 SF AVAILABLE

#### 9735 PATRIOT BOULEVARD | NORTH CHARLESTON, SC

### **K >** Property Features:

- 🖌 🎽 » Year Built: 2019
  - » Clear Height: 32'
  - » Column Spacing: 50' x 52'
  - » Speedbays: 60' Speed Bay
  - » Suite Dimensions: ± 416' x 360'
  - » Floor Thickness: 7" Slab, 4,000 PSI
  - » Fire Protection: ESFR System with K-17 Heads
  - » Interior Lighting: LED
  - » Typical bay spacing: 18,720 SF
  - » 6 HVLS Fans
  - » 1,500 SF Office Space

# Loading:

- » Dock Doors: 19 (9' x 10')
- » Docks: 11 with levelers (6x8 35,000)
- » Drive-in Doors: 1 (12' x 14')

## Construction Overview:

- » Construction: Tilt Wall Construction
- » Roof Type: 60 mil TPO I 20 year warranty

### Site Overview:

- » Truck Court Depth: 201'
- » Truck Apron: 55' Concrete Apron
- » Car Parking: 65 Spaces
- » Trailer Parking: 20 Spaces
- » Detention On Site