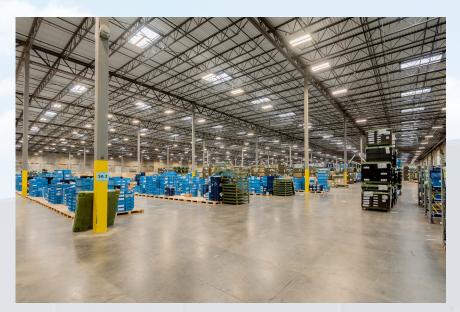

# 113,288 SF OF CLASS "A" INDUSTRIAL

### **K >** Property Features:

- 🖌 🎽 » Year Built: 2019
  - » Clear Height: 32'
  - » Column Spacing: 50' x 52'
  - » Speedbays: 60' Speed Bay
  - » Suite Dimensions: ± 416' x 360'
  - » Floor Thickness: 7" Slab, 4,000 PSI
  - » Fire Protection: ESFR System with K-17 Heads
  - » Interior Lighting: LED
  - » Typical bay spacing: 18,720 SF
  - » 6 HVLS Fans
  - » 1,500 SF Office Space