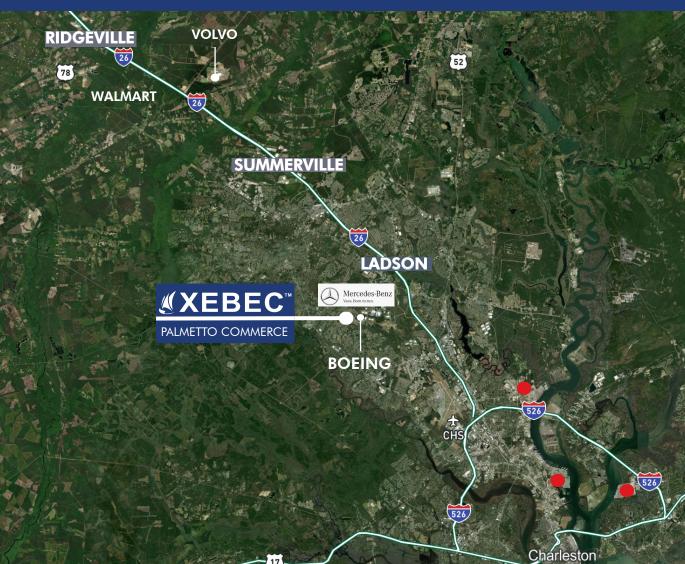

# Site Map

PORT TERMINAL HUGH

**PORT TERMINALS** 

**LEATHERMAN - 17.5 MILES** 

# **LOCATION HIGHLIGHTS**

- Centrally located in Charleston MSA
- Adjacent to Mercedes Benz Vans & Boeing
- Close proximity to CHS International Airport & Port Terminals

**BOEING INTERIORS CAMPUS - 0.1** MILES

**MERCEDES BENZ VANS - 0.1 MILES** 

126 - 4.0 MILES

*≪***XEBEC**<sup>™</sup>