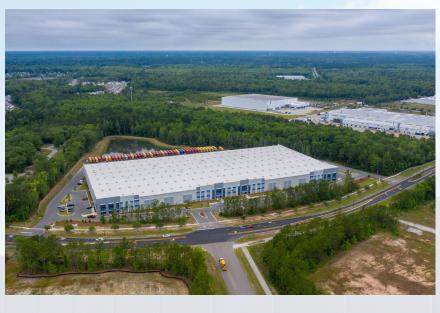

# 113,288 SF OF CLASS "A" INDUSTRIAL

# 113,288 SF AVAILABLE

#### 9735 PATRIOT BOULEVARD | NORTH CHARLESTON, SC