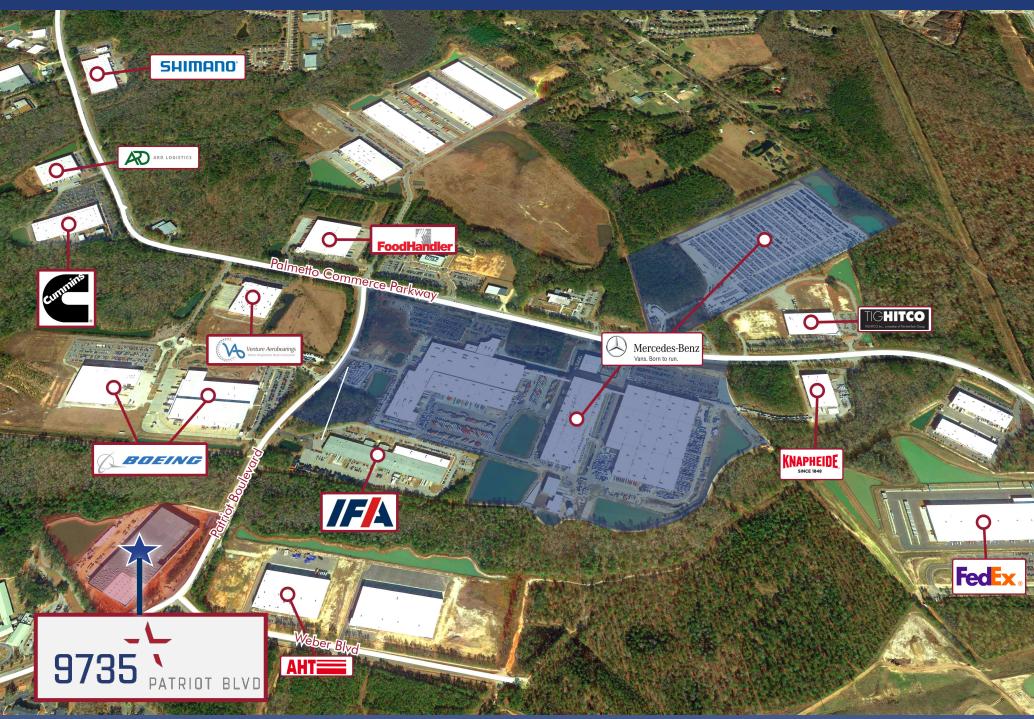

# Site Map

PORT TERMINAL HUGH

**PORT TERMINALS** 

**LEATHERMAN - 17.5 MILES** 

# **LOCATION HIGHLIGHTS**

- Centrally located in Charleston MSA
- Adjacent to Mercedes Benz Vans & Boeing
- Close proximity to CHS International Airport & Port Terminals

**BOEING INTERIORS CAMPUS - 0.1** MILES

**MERCEDES BENZ VANS - 0.1 MILES** 

126 - 4.0 MILES

*≪***XEBEC**<sup>™</sup>