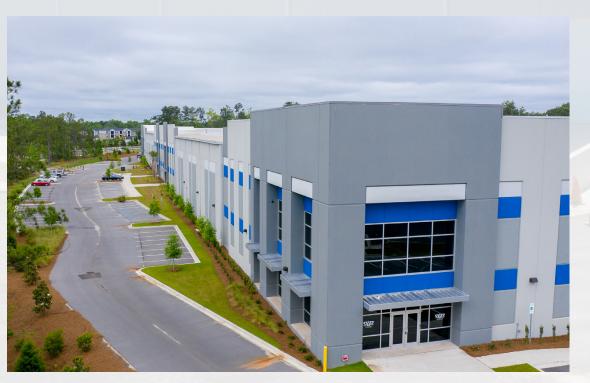

# 113,288 SF OF CLASS "A" INDUSTRIAL

# 113,288 SF AVAILABLE

### **K >** Property Features:

- 🖌 🎽 » Year Built: 2019
  - » Clear Height: 32'
  - » Column Spacing: 50' x 52'
  - » Speedbays: 60' Speed Bay
  - » Suite Dimensions: ± 416' x 360'
  - » Floor Thickness: 7" Slab, 4,000 PSI
  - » Fire Protection: ESFR System with K-17 Heads
  - » Interior Lighting: LED
  - » Typical bay spacing: 18,720 SF
  - » 6 HVLS Fans
  - » 1,500 SF Office Space