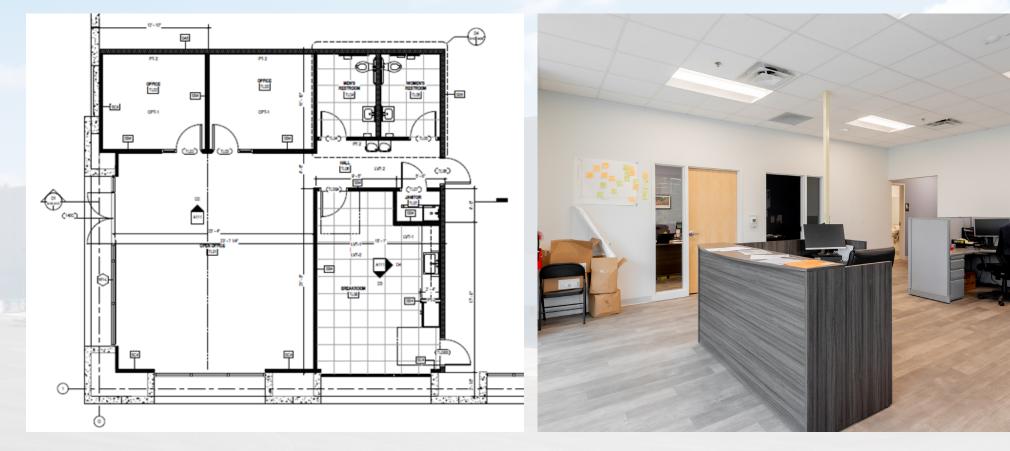

### **K >** Property Features:

- 🖌 🎽 » Year Built: 2019
  - » Clear Height: 32'
  - » Column Spacing: 50' x 52'
  - » Speedbays: 60' Speed Bay
  - » Suite Dimensions: ± 416' x 360'
  - » Floor Thickness: 7" Slab, 4,000 PSI
  - » Fire Protection: ESFR System with K-17 Heads
  - » Interior Lighting: LED
  - » Typical bay spacing: 18,720 SF
  - » 6 HVLS Fans
  - » 1,500 SF Office Space