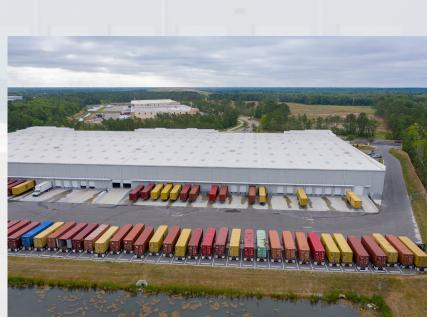

# Loading:

- » Dock Doors: 19 (9' x 10')
- » Docks: 11 with levelers (6x8 35,000)
- » Drive-in Doors: 1 (12' x 14')

### Site Overview:

- » Truck Court Depth: 201'
- » Truck Apron: 55' Concrete Apron
- » Car Parking: 65 Spaces
- » Trailer Parking: 20 Spaces
- » Detention On Site