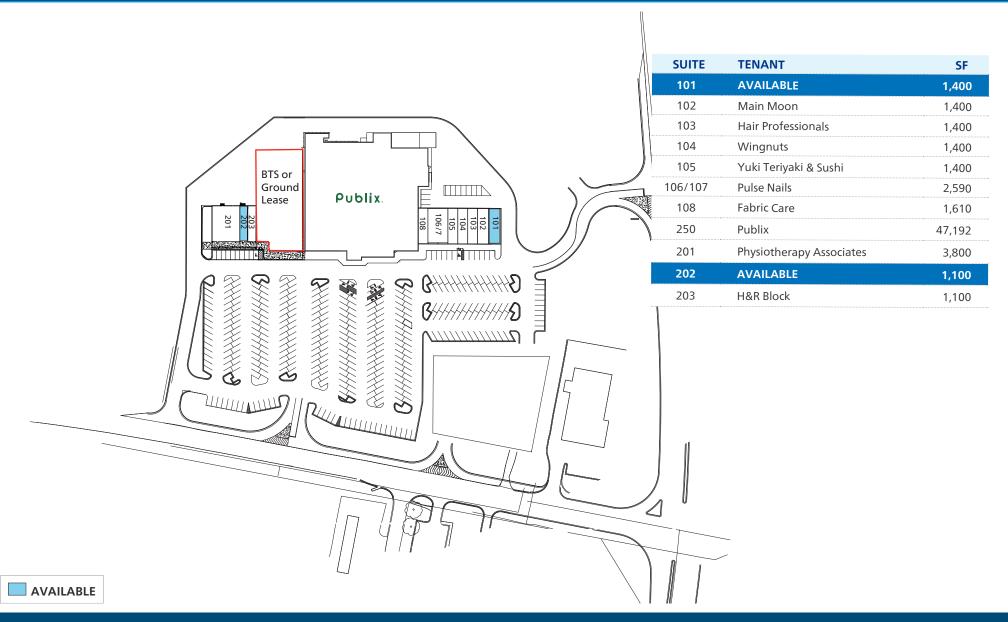

#### **PROPERTY HIGHLIGHTS**

- 1,100 SF inline & 1,400 SF • endcap available
- 64,000 SF Publix-anchored • shopping center
- Build-to-suit or ground lease opportunity - 60' x 200' area adjacent to Publix
- Located at the intersection of • Sigman Road (GA Highway 20) and Milstead Avenue
- Across the street from Piedmont • Hospital Rockdale, a 161-bed acute care hospital
- Less than three miles from I-20 •

## **MILSTEAD CROSSING**

1573 GA Hwy 20, Conyers, GA 30012