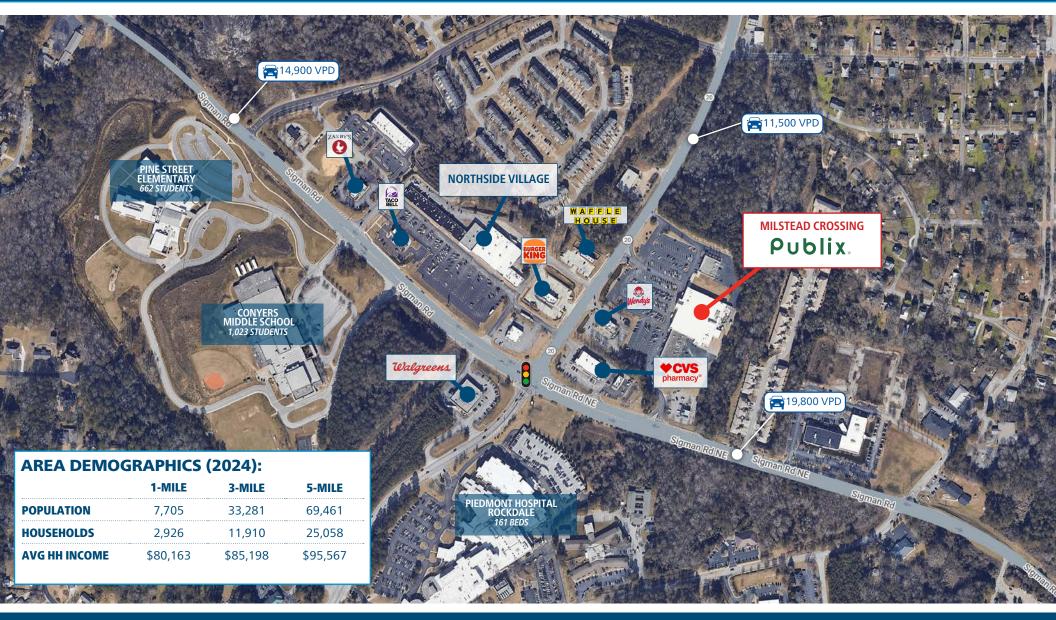

#### **PROPERTY HIGHLIGHTS**

- 1,100 SF inline & 1,400 SF • endcap available
- 64,000 SF Publix-anchored • shopping center
- Build-to-suit or ground lease opportunity - 60' x 200' area adjacent to Publix
- Located at the intersection of • Sigman Road (GA Highway 20) and Milstead Avenue
- Across the street from Piedmont • Hospital Rockdale, a 161-bed acute care hospital
- Less than three miles from I-20 •

## **MILSTEAD CROSSING**

1573 GA Hwy 20, Conyers, GA 30012