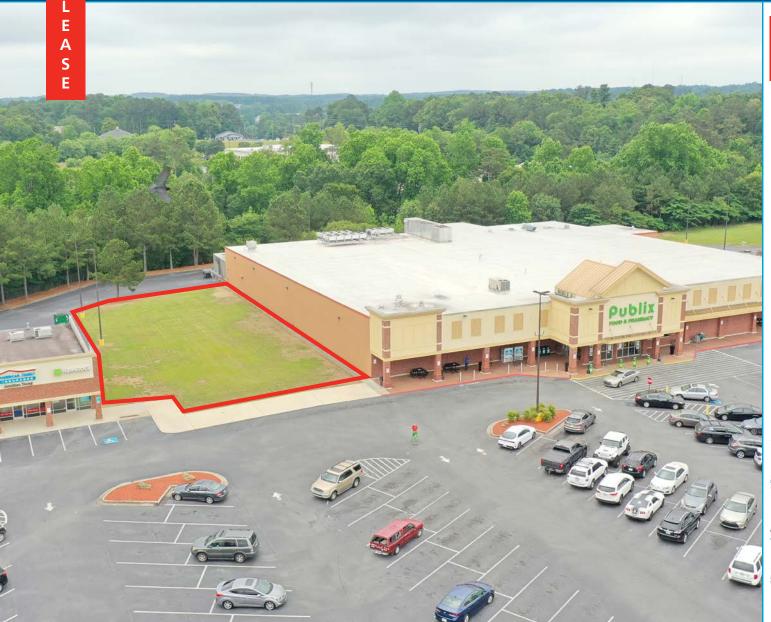

# **MILSTEAD CROSSING**

1573 GA Hwy 20, Conyers, GA 30012

#### **BTS OR GROUND LEASE** PRIME INLINE AND ENDCAP SPACES

#### **PROPERTY HIGHLIGHTS**

- 1,100 SF inline & 1,400 SF • endcap available
- 64,000 SF Publix-anchored • shopping center
- Build-to-suit or ground lease opportunity - 60' x 200' area adjacent to Publix
- Located at the intersection of • Sigman Road (GA Highway 20) and Milstead Avenue
- Across the street from Piedmont • Hospital Rockdale, a 161-bed acute care hospital
- Less than three miles from I-20 •