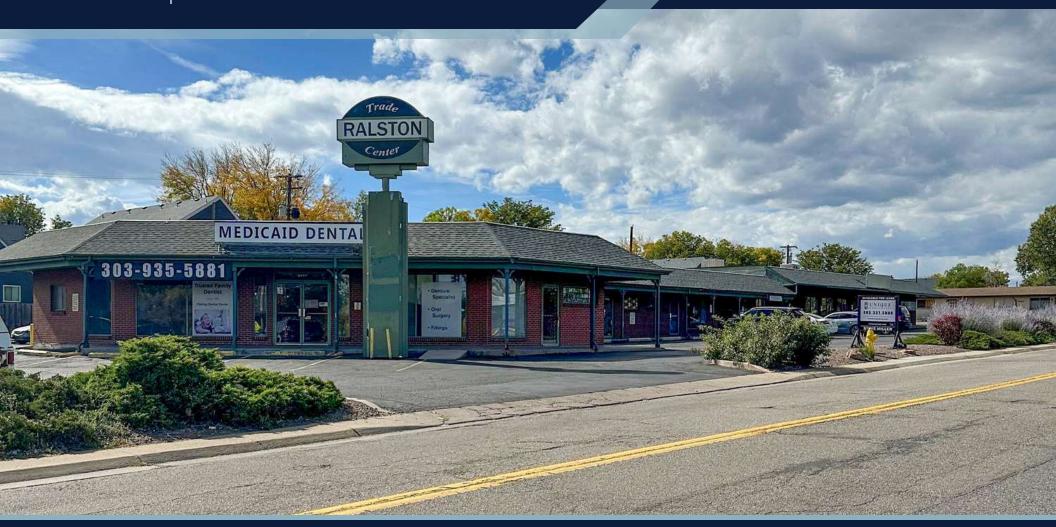

# 9840 W 59TH PL ARVADA, CO 80004

1,357 SF SUBLEASE AND 624 SF **2UNITS: TURNKEY SALON AND RETAIL** 

#### **2 SPACES AVAILABLE**

| Address                        | 9850 W 59th Pl<br>Arvada, CO 80004            |
|--------------------------------|-----------------------------------------------|
| Property Type                  | Retail/Office                                 |
| Property Subtype               | Turnkey Salon                                 |
| Available SF                   | 1,357 SF                                      |
| Sublease Rate                  | \$16.00/SF/Yr (MG)                            |
|                                |                                               |
| Address                        | 9810 W 59th Pl<br>Arvada, CO 80004            |
|                                | •                                             |
| Property Type                  | Retail/Office                                 |
| Property Type Property Subtype | <u>, , , , , , , , , , , , , , , , , , , </u> |
|                                | Retail/Office                                 |
| Property Subtype               | Retail/Office<br>Improved Retail              |

#### PROPERTY DESCRIPTION

Suite 9850:

Turnkey Salon

All FF&E Included

Separate outside entrance - storefront

Unique office/retail space

Outside signage available

Upgraded space with 4 offices, open kitchen area, and open workspace.

### SITE **AERIAL**