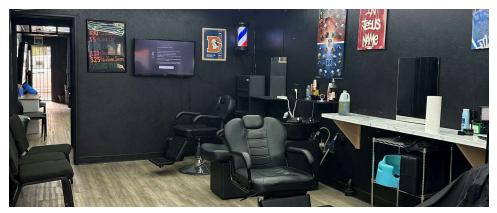

## **INTERIOR PHOTOS**

#### PROPERTY DESCRIPTION

Suite 9850:

Turnkey Salon

All FF&E Included

Separate outside entrance - storefront

Unique office/retail space

Outside signage available

Upgraded space with 4 offices, open kitchen area, and open workspace.