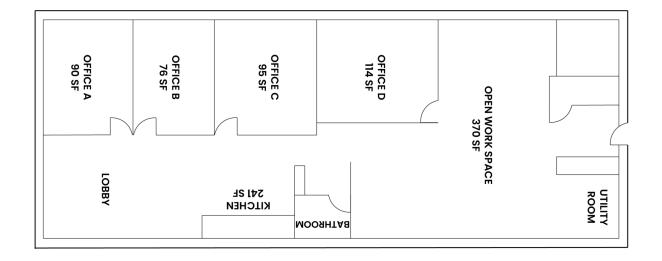

# **9850 - FLOOR PLAN**

#### PROPERTY DESCRIPTION

Suite 9850:

Turnkey Salon

All FF&E Included

Separate outside entrance - storefront

Unique office/retail space

Outside signage available

Upgraded space with 4 offices, open kitchen area, and open workspace.