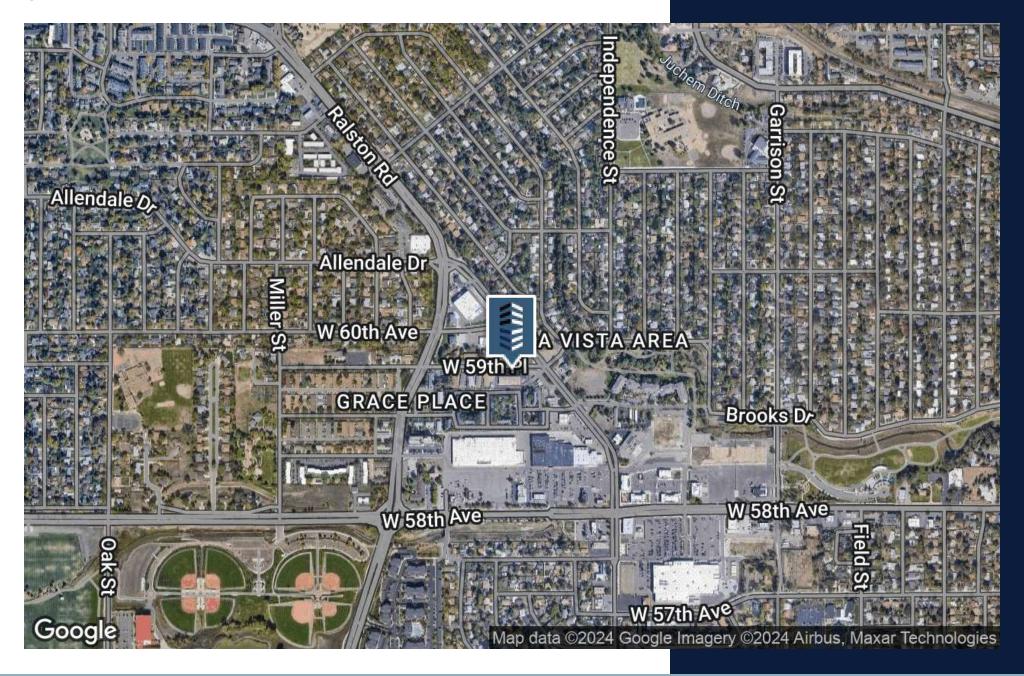

### SITE **AERIAL**

# 9840 W 59TH PL ARVADA, CO 80004

1,357 SF SUBLEASE AND 624 SF **2UNITS: TURNKEY SALON AND RETAIL** 