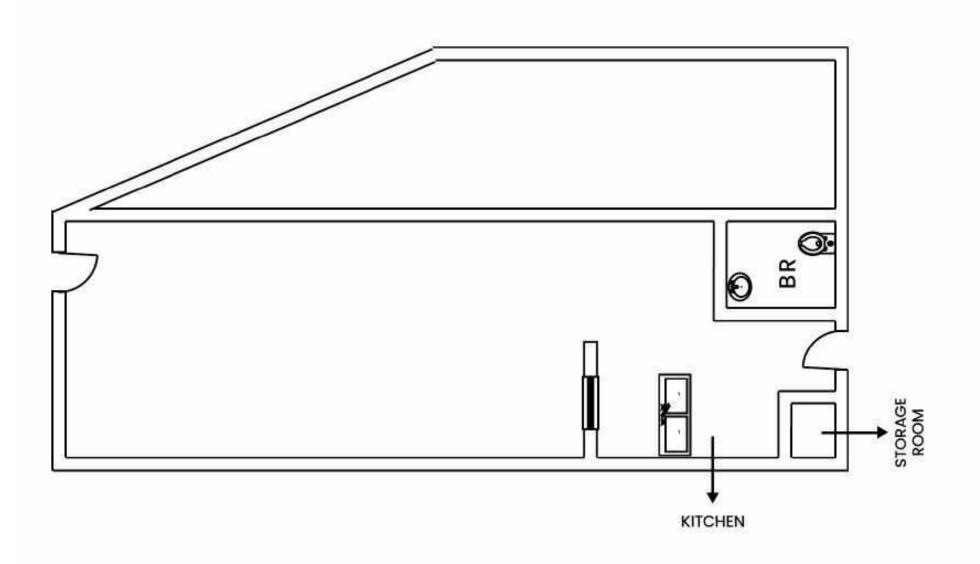

## 9810 - FLOOR PLAN

Suite 9810:

Separate outside entrance - storefront

Unique retail space

Outside signage available

Upgraded space