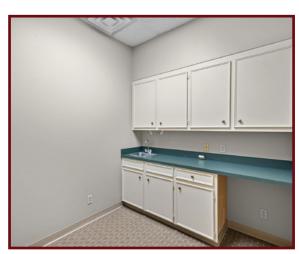

# OFFICE SPACE IN DOWNTOWN SHREVEPORT FOR LEASE

800 SPRING ST., UNIT 213, SHREVEPORT, LA 71101

- Unit 213
- 545 sq.ft.
- Utilities included: Electricity, water, housekeeping
- Market rent: \$750
- \$30 application fee
- Additional lease information: First two months free with a three-year lease