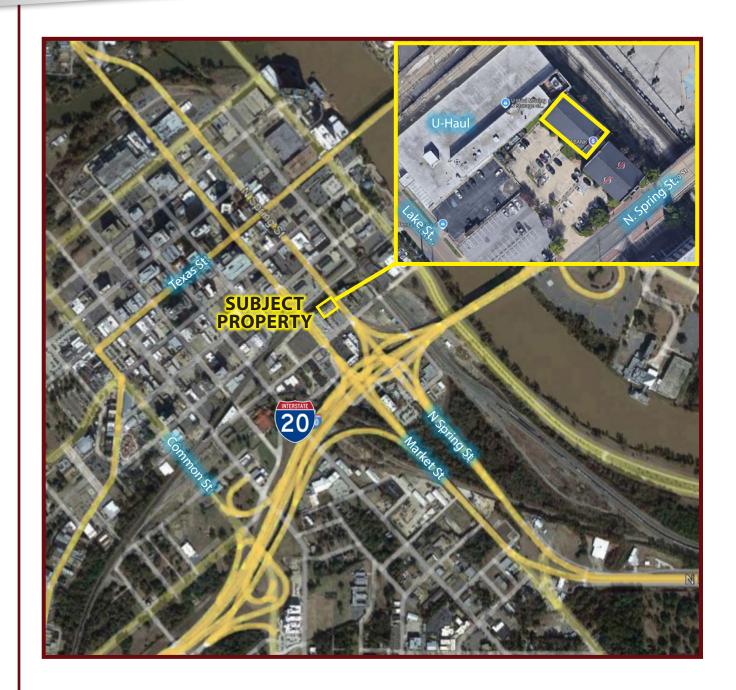

# OFFICE SPACE IN DOWNTOWN SHREVEPORT FOR LEASE

800 SPRING ST., UNIT 213, SHREVEPORT, LA 71101

- Unit 213
- 545 sq.ft.
- Utilities included: Electricity, water, housekeeping
- Market rent: \$750
- \$30 application fee
- Additional lease information: First two months free with a three-year lease