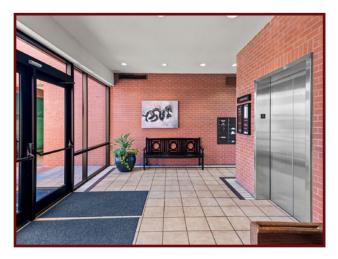

# OFFICE SPACE IN DOWNTOWN SHREVEPORT FOR LEASE

800 SPRING ST., UNIT 213, SHREVEPORT, LA 71101

- Unit 213
- 545 sq.ft.
- Utilities included: Electricity, water, housekeeping
- Market rent: \$750
- \$30 application fee
- Additional lease information: First two months free with a three-year lease