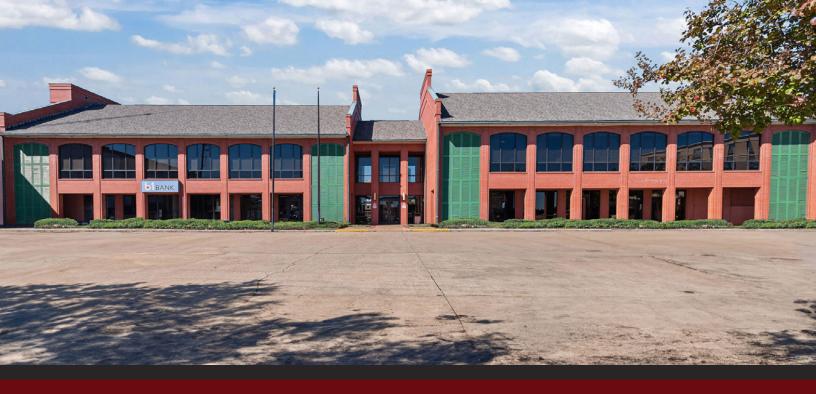

# OFFICE SPACE IN DOWNTOWN SHREVEPORT FOR LEASE

800 SPRING ST., UNIT 213, SHREVEPORT, LA 71101

- Unit 213
- 545 sq.ft.
- Utilities included: Electricity, water, housekeeping
- Market rent: \$750
- \$30 application fee
- Additional lease information: First two months free with a three-year lease