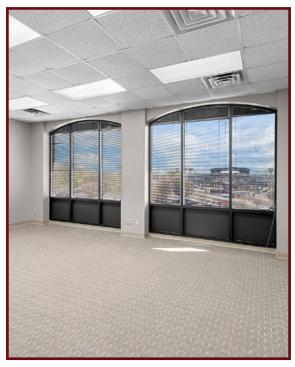

# OFFICE SPACE IN DOWNTOWN SHREVEPORT FOR LEASE

800 SPRING ST., UNIT 213, SHREVEPORT, LA 71101

- Unit 213
- 545 sq.ft.
- Utilities included: Electricity, water, housekeeping
- Market rent: \$750
- \$30 application fee
- Additional lease information: First two months free with a three-year lease