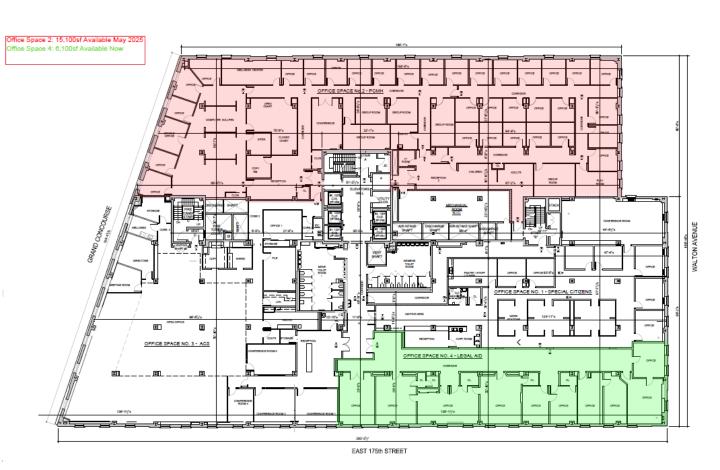

## 1775 Grand Concourse

Bronx, NY 6,121 RSF Office/Medical Space

Floor:

Partial 8<sup>th</sup> Floor 2 Suites

Size:

Suite 801: 15,100 RSF Suite 803: 6.121 RSF

Possession: Immediate

Space Buildout: Many Private Offices

# 1775 Grand Concourse

Bronx, NY 15,100 RSF Office/Medical Space