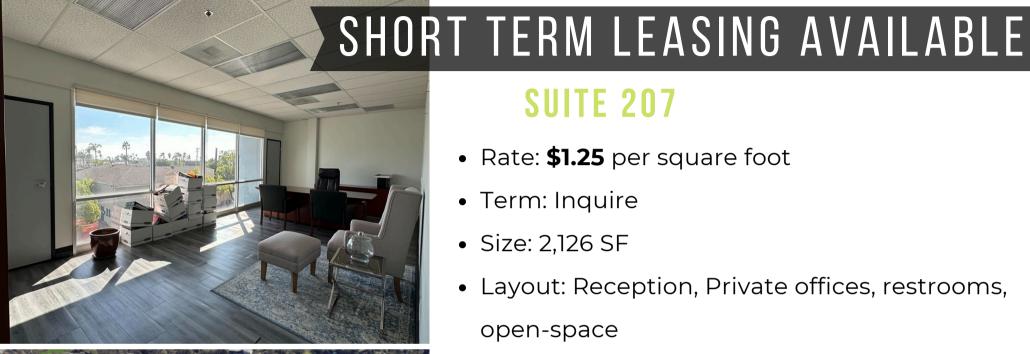

### **SUITE 207**

Rate: **\$1.25** per square foot

• Term: Inquire

• Size: 2,126 SF

Layout: Reception, Private offices, restrooms, open-space