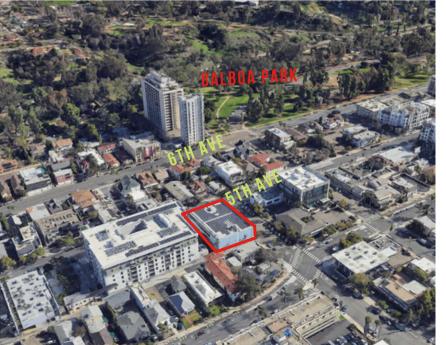

## LOCATION

Highly trafficked corner of 5th Avenue, blocks from Hillcrest, minutes from the SD Zoo, in the heart of Bankers Hill, 9 minutes to San Diego Airport

#### **WALK SCORE OF 90**

LOCATED IN THE NORTHWEST CORNER OF BALBOA PARK, WHERE HILLCREST MEETS BANKERS HILL, 3500 5th AVE IS WITHIN WALKING DISTANCE OF THE FINEST RESTAURANTS, SHOPS AND VENUES IN THE CITY.