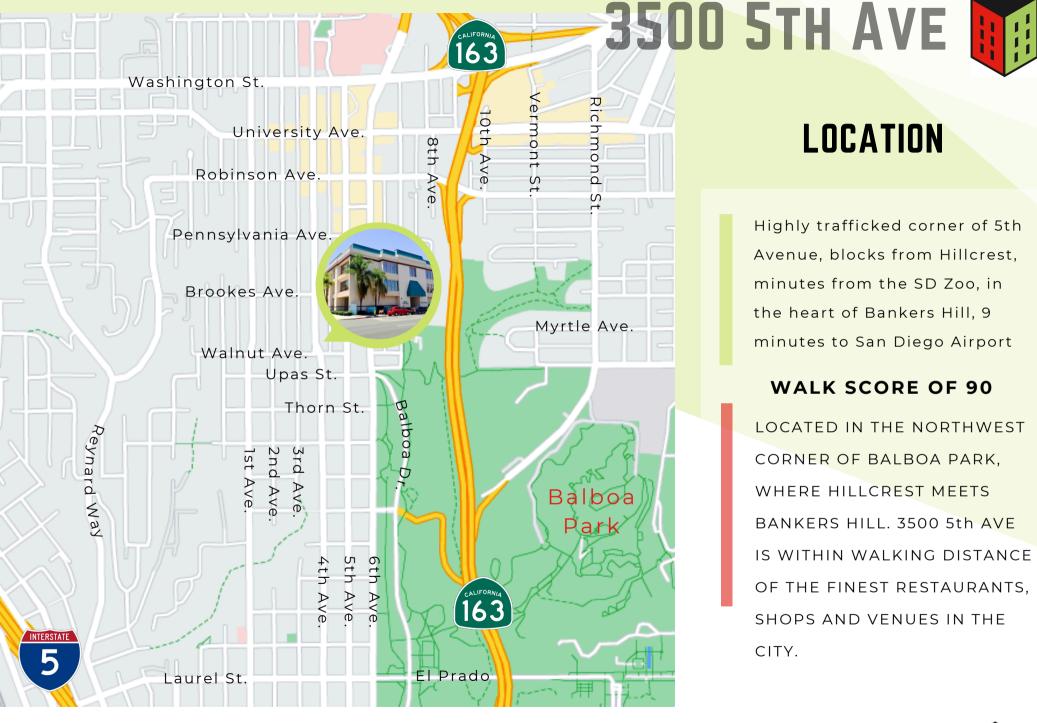

## LOCATION

Highly trafficked corner of 5th Avenue, blocks from Hillcrest, minutes from the SD Zoo, in the heart of Bankers Hill, 9 minutes to San Diego Airport

#### **WALK SCORE OF 90**

LOCATED IN THE NORTHWEST CORNER OF BALBOA PARK, WHERE HILLCREST MEETS BANKERS HILL, 3500 5th AVE IS WITHIN WALKING DISTANCE OF THE FINEST RESTAURANTS, SHOPS AND VENUES IN THE CITY.