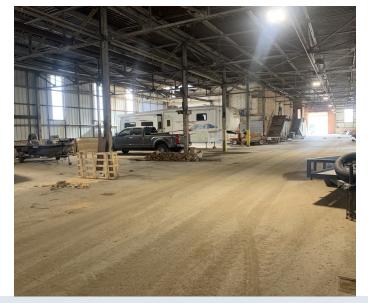

A 30,000 SF warehouse with 4,800 SF office space, 3,200 SF mezzanine office space, and a 1 acre (+/-) yard.

This property includes:

- 2 grade level manual overhead doors 12 ft wide with 13ft clear
- 16 ft usable clear height
- 21 ft ceiling height
- 8 20ft x40ft interior access bays
- 15,600 SF open warehouse space
- 1 acre (+/-) yard, 150ft x280ft