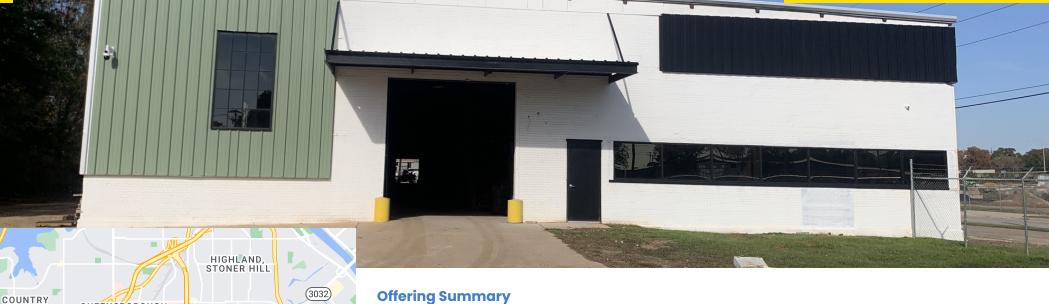

## 6100 Saint Vincent Avenue Shreveport, LA 71106

Industrial Property For Lease

### Industrial Property **For Lease**

#### **Offering Summary**

| Lease Rate:    | \$5.50 SF/yr (MG)    |
|----------------|----------------------|
| Building Size: | 30,000 SF            |
| Available SF:  | 30,000 SF            |
| Lot Size:      | 2.72 Acres           |
| Zoning:        | I-2 Heavy Industrial |