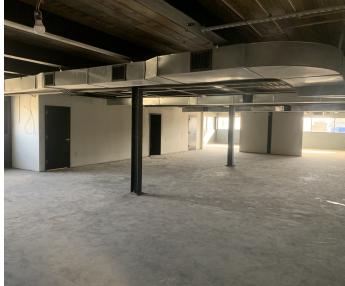

A 30,000 SF warehouse with 4,800 SF office space, 3,200 SF mezzanine office space, and a 1 acre (+/-) yard.

This property includes:

- 2 grade level manual overhead doors 12 ft wide with 13ft clear
- 16 ft usable clear height
- 21 ft ceiling height
- 8 20ft x40ft interior access bays
- 15,600 SF open warehouse space
- 1 acre (+/-) yard, 150ft x280ft