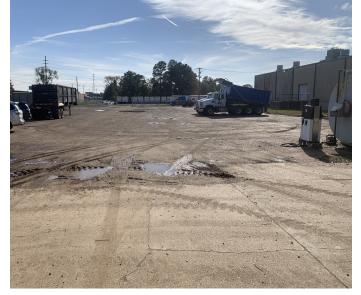

A 30,000 SF warehouse with 4,800 SF office space, 3,200 SF mezzanine office space, and a 1 acre (+/-) yard.

This property includes:

- 2 grade level manual overhead doors 12 ft wide with 13ft clear
- 16 ft usable clear height
- 21 ft ceiling height
- 8 20ft x40ft interior access bays
- 15,600 SF open warehouse space
- 1 acre (+/-) yard, 150ft x280ft

- Level
- Concrete & asphalt yard surface
- Fenced & gated
- Commercial/Industrial area

All information set forth in this brochure has been obtained from the owner, personal observation, or other reliable sources. Sealy Real Estate Services, LLC does not guarantee the accuracy of this information and makes no representations or warranties, expressed or implied, in this brochure. Information contained herein is subject to change without notice.