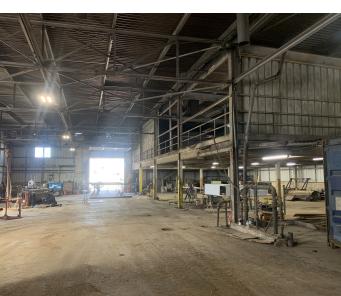

A 30,000 SF warehouse with 4,800 SF office space, 3,200 SF mezzanine office space, and a 1 acre (+/-) yard.

This property includes:

- 2 grade level manual overhead doors 12 ft wide with 13ft clear
- 16 ft usable clear height
- 21 ft ceiling height
- 8 20ft x40ft interior access bays
- 15,600 SF open warehouse space
- 1 acre (+/-) yard, 150ft x280ft