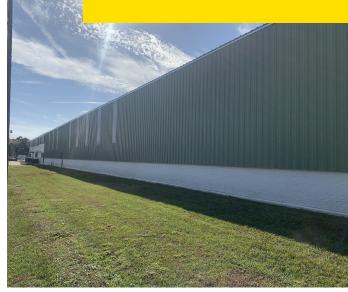

A 30,000 SF warehouse with 4,800 SF office space, 3,200 SF mezzanine office space, and a 1 acre (+/-) yard.

This property includes:

- 2 grade level manual overhead doors 12 ft wide with 13ft clear
- 16 ft usable clear height
- 21 ft ceiling height
- 8 20ft x40ft interior access bays
- 15,600 SF open warehouse space
- 1 acre (+/-) yard, 150ft x280ft

- Level
- Concrete & asphalt yard surface
- Fenced & gated
- Commercial/Industrial area

All information set forth in this brochure has been obtained from the owner, personal observation, or other reliable sources. Sealy Real Estate Services, LLC does not guarantee the accuracy of this information and makes no representations or warranties, expressed or implied, in this brochure. Information contained herein is subject to change without notice.