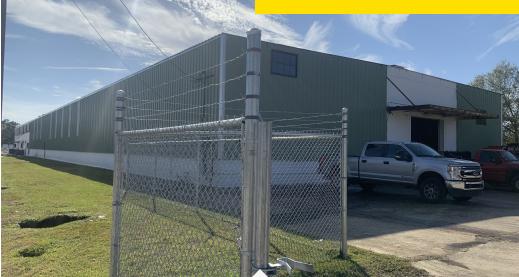

A 30,000 SF warehouse with 4,800 SF office space, 3,200 SF mezzanine office space, and a 1 acre (+/-) yard.

This property includes:

- 2 grade level manual overhead doors 12 ft wide with 13ft clear
- 16 ft usable clear height
- 21 ft ceiling height
- 8 20ft x40ft interior access bays
- 15,600 SF open warehouse space
- 1 acre (+/-) yard, 150ft x280ft

- Level
- Concrete & asphalt yard surface
- Fenced & gated
- Commercial/Industrial area

All information set forth in this brochure has been obtained from the owner, personal observation, or other reliable sources. Sealy Real Estate Services, LLC does not guarantee the accuracy of this information and makes no representations or warranties, expressed or implied, in this brochure. Information contained herein is subject to change without notice.