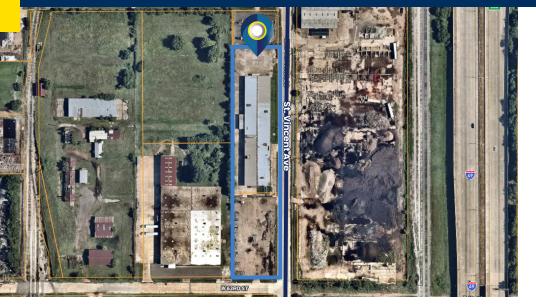

#### **Location Overview**

Subject is situated in a well-established industrial area within Shreveport, with convenient access to major transportation routes and highways, making it ideal for logistical operations. The location is characterized by a mix of industrial facilities and warehouses, offering a conducive environment for various industrial and commercial activities.