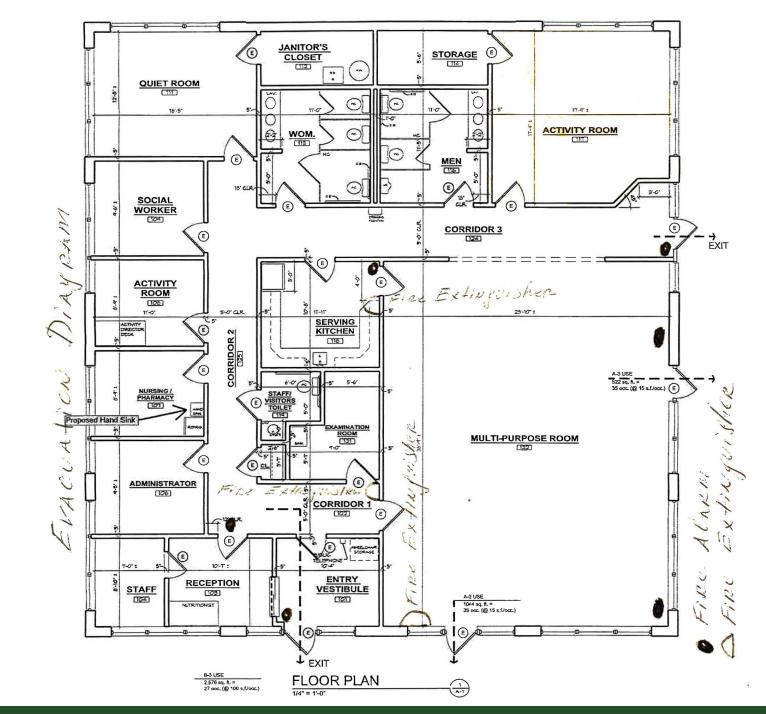

#### **PROPERTY DESCRIPTION**

±3,720 SF freestanding retail/office building for lease

#### PROPERTY HIGHLIGHTS

- Situated in a multi-tenanted retail strip center
- Great visibility
- Owner will divide
- Co-tenants include Ocean Health Initiatives, convenience store, pizzeria, laundromat, Mexican and Chinese restaurants and more
- Within walking distance to county and municipal court houses and offices
- Over 50 parking spaces
- Downtown commercial zoning. Permitted uses include retail stores, restaurants or cafes, professional offices, fitness studios, daycare, and coworking spaces