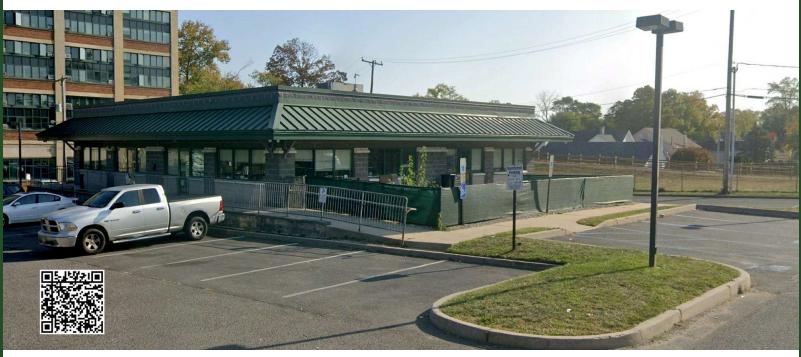

#### **PROPERTY DESCRIPTION**

±3,720 SF freestanding retail/office building for lease

#### PROPERTY HIGHLIGHTS

- Situated in a multi-tenanted retail strip center
- Great visibility
- Owner will divide
- Co-tenants include Ocean Health Initiatives, convenience store, pizzeria, laundromat, Mexican and Chinese restaurants and more
- Within walking distance to county and municipal court houses and offices
- Over 50 parking spaces
- Downtown commercial zoning. Permitted uses include retail stores, restaurants or cafes, professional offices, fitness studios, daycare, and coworking spaces

### Rug Mill Plaza 20 Jackson Street, Freehold, NJ 07728