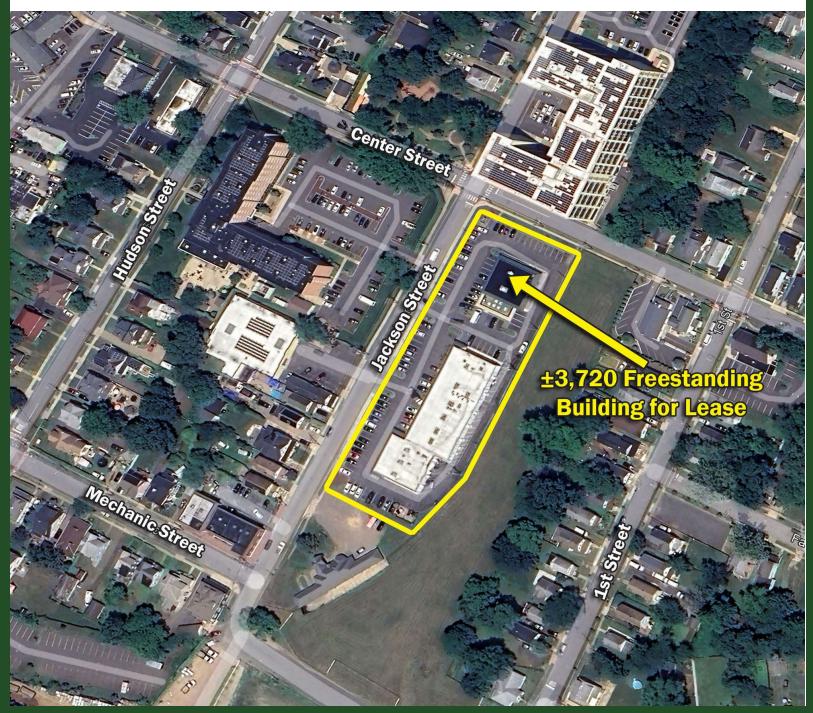

### LOCATION MAP

**Douglas Sitar** | O: 732.623.2135 | C: 732.859.2144 | dsitar@sitarcompany.com **Robert Bogash** | O: 732.623.2159 | C: 732.319.4680 | bogash@sitarcompany.com

20 Jackson Street, Freehold, NJ 07728

#### LOCATION DESCRIPTION

Located across from The Continental at Freehold, a 105-unit apartment complex and in close proximity to Routes 9 and 33.

| OFFERING SUMMARY |                     |
|------------------|---------------------|
| LEASE RATE:      | \$20.00 SF/yr (NNN) |
| AVAILABLE SF:    | ±3,720 SF           |
| BUILDING SIZE:   | ±3,720 SF           |