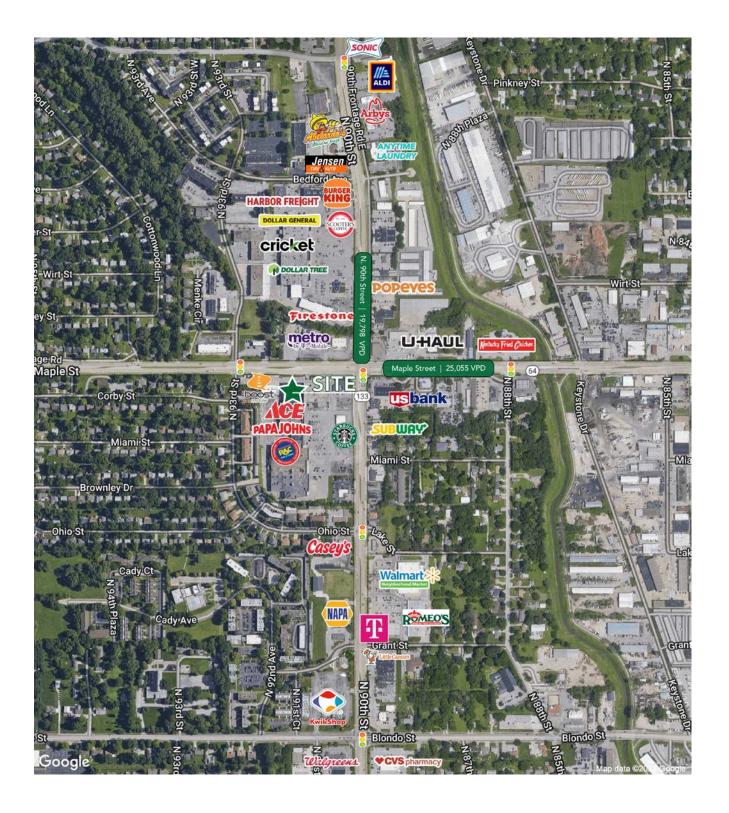

# END CAP ON STRONG CORNER LOCATION

## **PROPERTY HIGHLIGHTS:**

- End-cap location
- Short term lease available
- Strong corner location on 90th & Maple Street
- Over 44,853 cars per day
- Great visibility with easy access
- Signage opportunities available