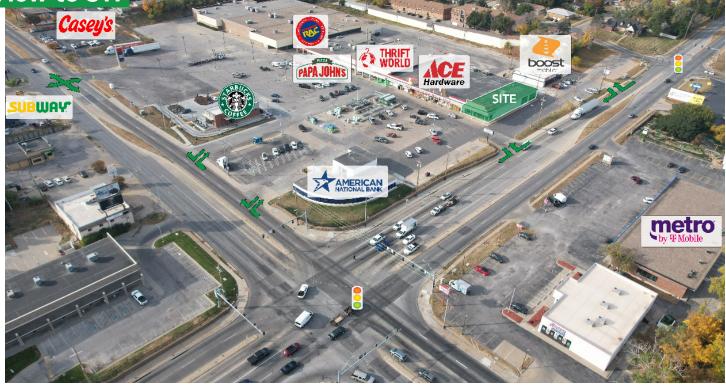

# END CAP ON STRONG CORNER LOCATION

## **PROPERTY HIGHLIGHTS:**

- End-cap location
- Short term lease available
- Strong corner location on 90th & Maple Street
- Over 44,853 cars per day
- Great visibility with easy access
- Signage opportunities available

# View to SW