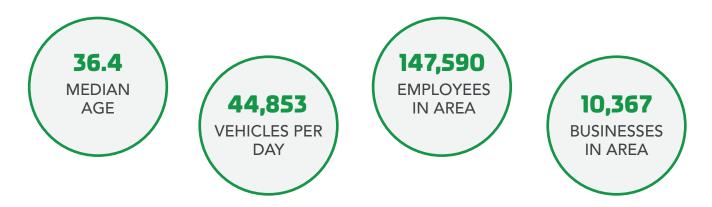

## **PROPERTY HIGHLIGHTS:**

- End-cap location
- Short term lease available
- Strong corner location on 90th & Maple Street
- Over 44,853 cars per day
- Great visibility with easy access
- Signage opportunities available

## **DEMOGRAPHICS:**

|                    | 1 Mile:  | 3 Mile:   | 5 Mile:   |
|--------------------|----------|-----------|-----------|
| Daytime Population | 7,347    | 90,974    | 214,820   |
| Population         | 12,493   | 104,129   | 250,837   |
| Average HH Income  | \$85,035 | \$105,379 | \$108,458 |