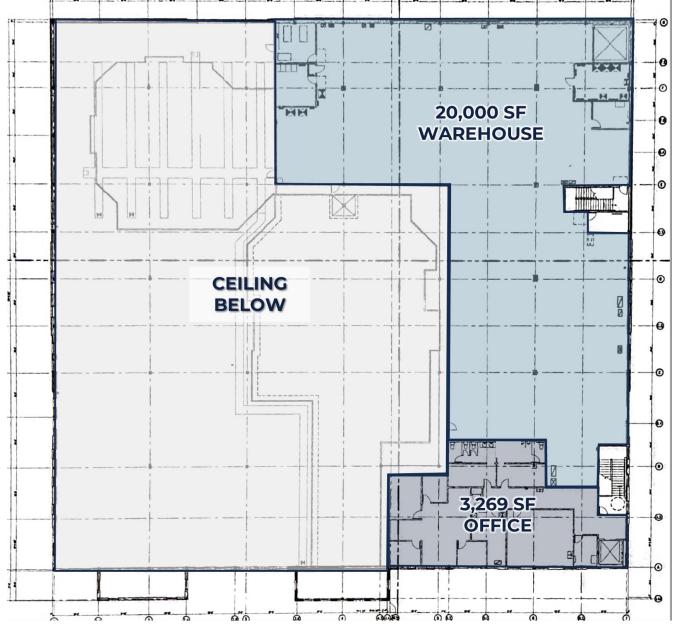

## **2ND FLOOR** FORMER YANKEE CANDLE FACTORY

2200 Richmond Rd | Williamsburg, VA 23185

### **PROPERTY HIGHLIGHTS**

- Fully conditioned
- 20,000 SF of 2nd floor warehouse with 22' clear ceilings
- 3,269 SF office space on 2nd floor
- Loading Dock (4 bay doors), 2 with dock levelers
- 15,000 lb Capacity freight elevator
- Equipped with 2,800-amp electrical service
- Fantastic access and visibility with ±350 feet of frontage on Richmond Rd (15,000 VPD)
- 5/1000 Parking ratio