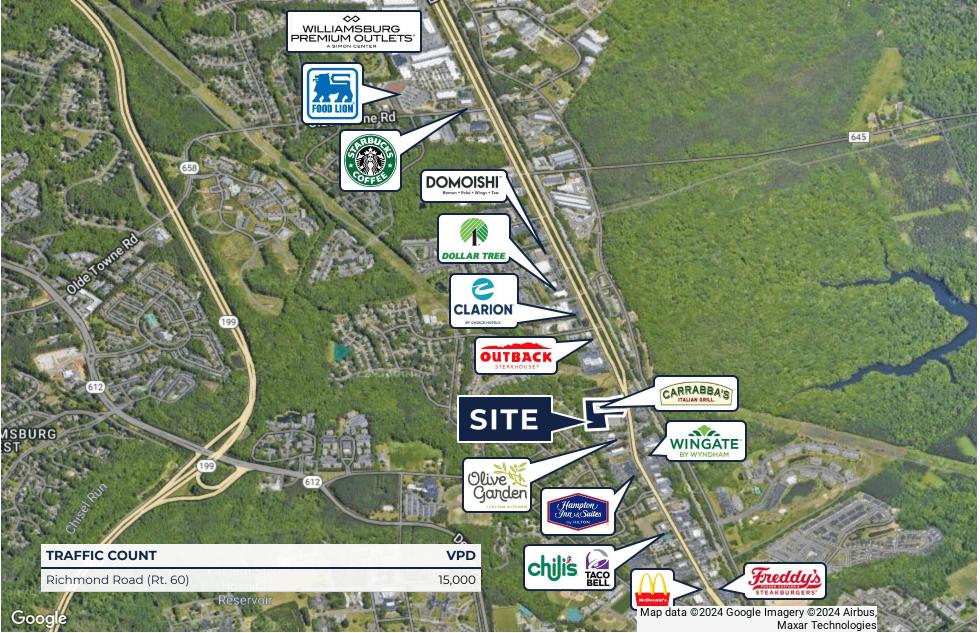

### TRADE AREA FORMER YANKEE CANDLE FACTORY

2200 Richmond Rd | Williamsburg, VA 23185