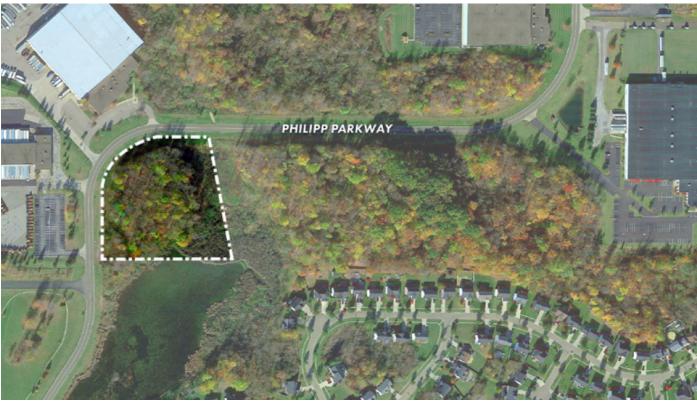

# SITE PLAN

For further information, please contact:

## PROPERTY HIGHLIGHTS

- <u>+</u> 3.5 Acres
- Zoning: I-1 Industrial
- Adjacent parcels available
- Utilities available to the site
- Close proximity to I-80 and I-480 with easy highway access