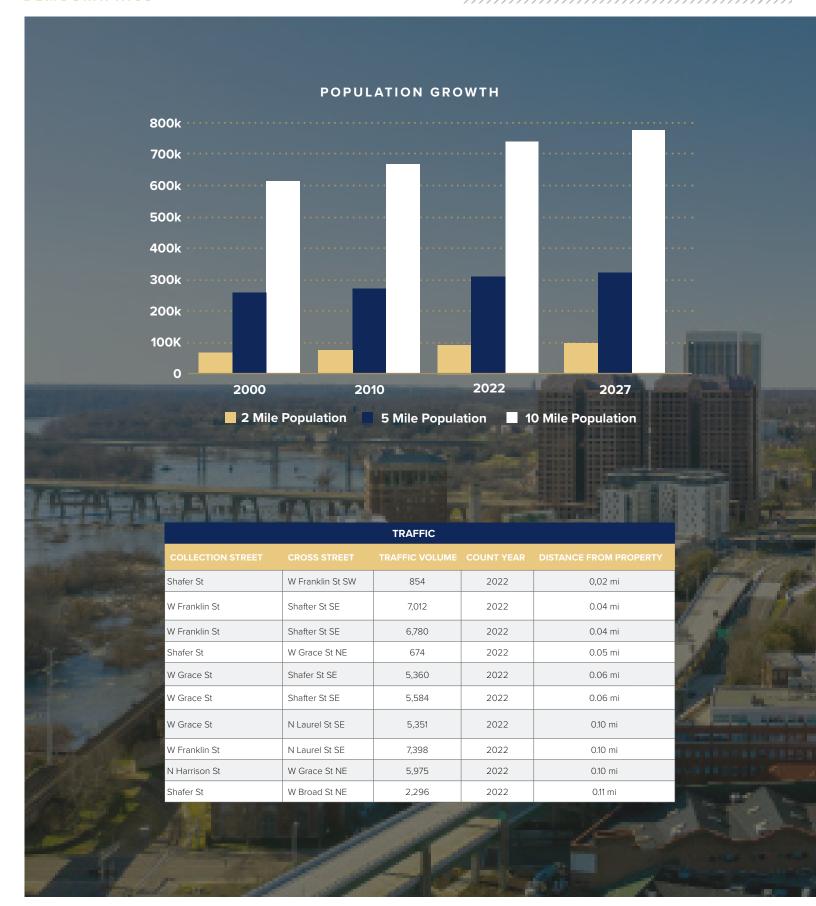

## VCU - MONROE WARD

Located in the heart of the Arts and Cultural District, 900 W Franklin St is in an area on a dynamic upswing with new retail, restaurant, gallery and entertainment options with a spurt of new development activity. The unique architecture and beautiful storefronts make the neighborhood a favorite for shoppers, diners and art lovers. With close proximity to VCU academic campus, the Central Business District, City Hall, State Capitol and State Offices, Federal Courthouse and the VCU Health Systems Medical Campus as well as a slew of nationally reputed dining and hospitality options, this location is a gem!

Just steps away from the VCU Depot, the Institute for Contemporary Art, and the VCU Siegel Center, Quirk Hotel, and the Jefferson Hotel, 900 W Franklin St is extremely walkable to multiple local establishments and national chain restaurants, a bevy of local retail shops and entertainment venues, the much anticipated Whole Foods grocery store at Sauer Center, a growing collection of highly reputed restaurants, breweries, and upscale retail boutiques along the Broad and Grace corridors, and is a quick trip to any neighborhood in the city via the City's new Bus Rapid Transit (BRT) system, "the Pulse".

#### LOCATION

**900 W Franklin St is situated in one of the largest growing neighborhood commercial corridors in Richmond.** Located in the center of VCU's Monroe Campus, restaurants, local businesses, museums, and more are conviently neighbored for a dynamic neighborhood.