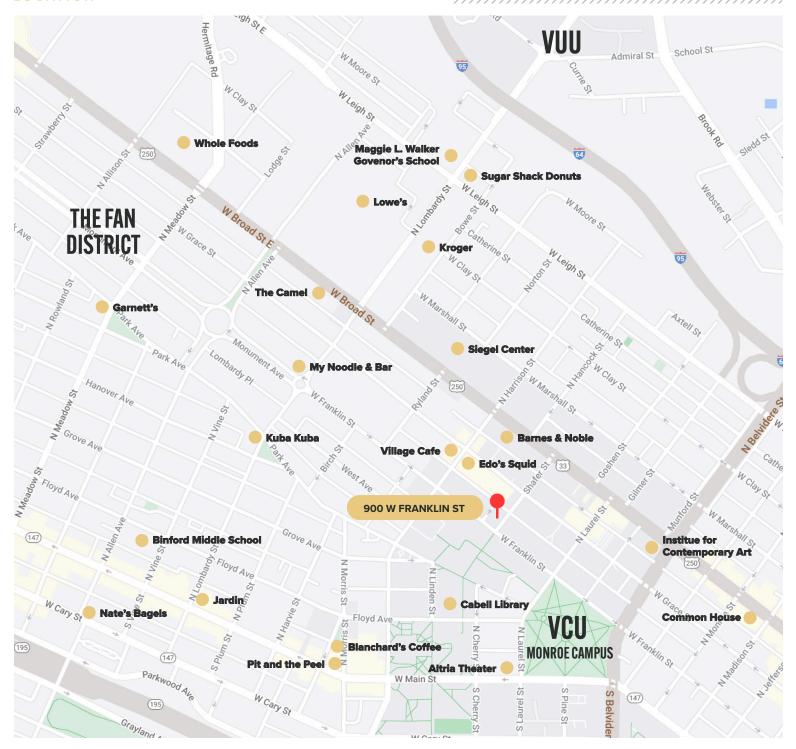

## VCU - MONROE WARD

Located in the heart of the Arts and Cultural District, 900 W Franklin St is in an area on a dynamic upswing with new retail, restaurant, gallery and entertainment options with a spurt of new development activity. The unique architecture and beautiful storefronts make the neighborhood a favorite for shoppers, diners and art lovers. With close proximity to VCU academic campus, the Central Business District, City Hall, State Capitol and State Offices, Federal Courthouse and the VCU Health Systems Medical Campus as well as a slew of nationally reputed dining and hospitality options, this location is a gem!

Just steps away from the VCU Depot, the Institute for Contemporary Art, and the VCU Siegel Center, Quirk Hotel, and the Jefferson Hotel, 900 W Franklin St is extremely walkable to multiple local establishments and national chain restaurants, a bevy of local retail shops and entertainment venues, the much anticipated Whole Foods grocery store at Sauer Center, a growing collection of highly reputed restaurants, breweries, and upscale retail boutiques along the Broad and Grace corridors, and is a quick trip to any neighborhood in the city via the City's new Bus Rapid Transit (BRT) system, "the Pulse".

#### LOCATION

**900 W Franklin St is situated in one of the largest growing neighborhood commercial corridors in Richmond.** Located in the center of VCU's Monroe Campus, restaurants, local businesses, museums, and more are conviently neighbored for a dynamic neighborhood.