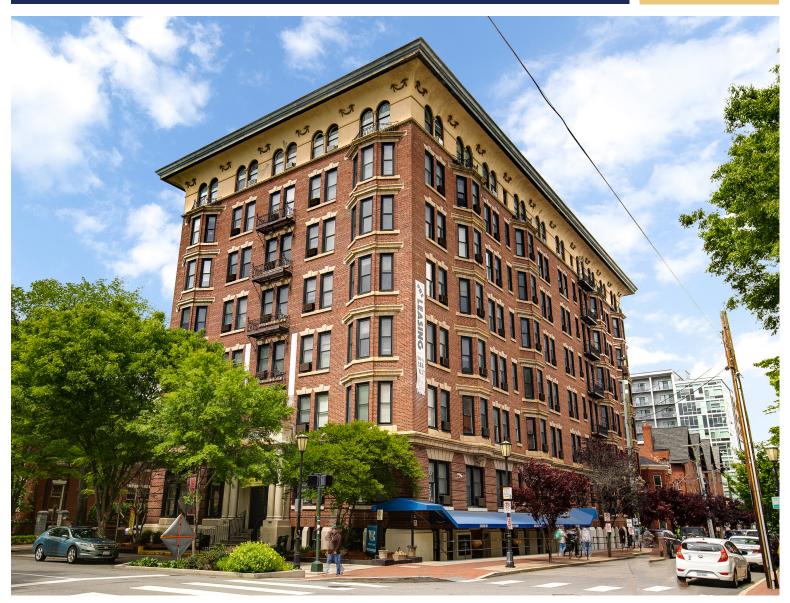

## Welcome to 900 W Franklin St, a prime retail leasing opportunity located in the heart of Virginia Commonwealth University in Richmond, VA.

Located in a bustling area with thousands of students walking by every day, this space is ideal for a wide range of retail uses looking to attract a diverse and energetic customer base. This property offers up to 1,000 square feet of commercial space that is ready for immediate occupancy. The interior is spacious with an open layout that can be easily customized to fit your specific business needs. Parking is available conveniently located in a nearby parking deck.

## VCU - MONROE WARD

Located in the heart of the Arts and Cultural District, 900 W Franklin St is in an area on a dynamic upswing with new retail, restaurant, gallery and entertainment options with a spurt of new development activity. The unique architecture and beautiful storefronts make the neighborhood a favorite for shoppers, diners and art lovers. With close proximity to VCU academic campus, the Central Business District, City Hall, State Capitol and State Offices, Federal Courthouse and the VCU Health Systems Medical Campus as well as a slew of nationally reputed dining and hospitality options, this location is a gem!

#### LOCATION

**900 W Franklin St is situated in one of the largest growing neighborhood commercial corridors in Richmond.** Located in the center of VCU's Monroe Campus, restaurants, local businesses, museums, and more are conviently neighbored for a dynamic neighborhood.