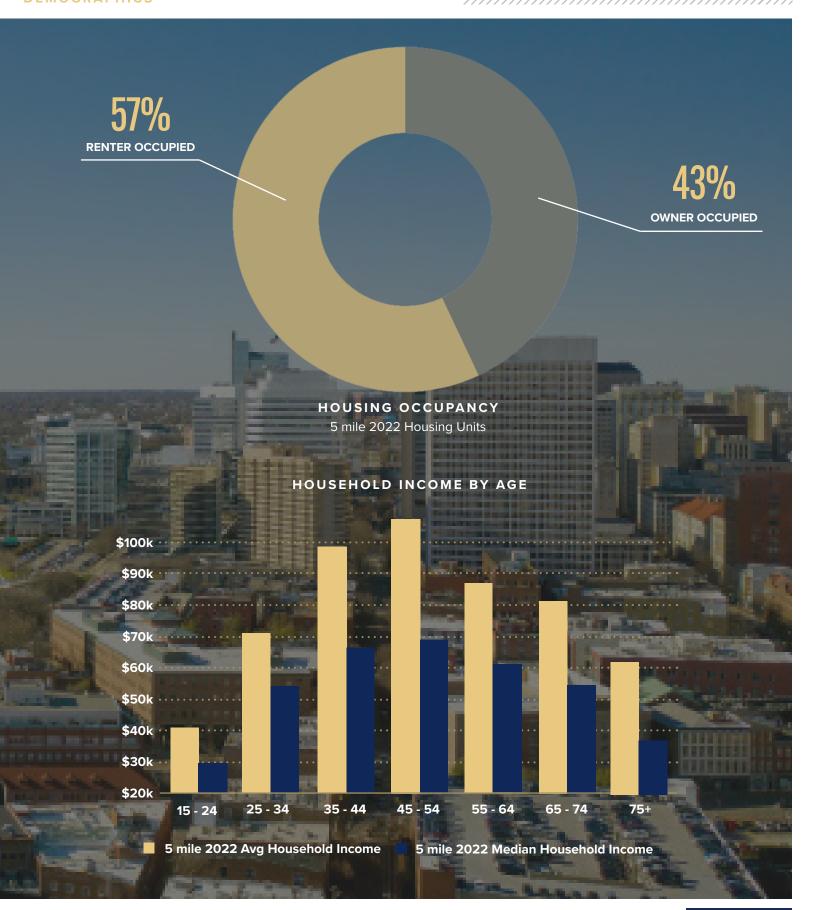

## VCU - MONROE WARD

Located in the heart of the Arts and Cultural District, 900 W Franklin St is in an area on a dynamic upswing with new retail, restaurant, gallery and entertainment options with a spurt of new development activity. The unique architecture and beautiful storefronts make the neighborhood a favorite for shoppers, diners and art lovers. With close proximity to VCU academic campus, the Central Business District, City Hall, State Capitol and State Offices, Federal Courthouse and the VCU Health Systems Medical Campus as well as a slew of nationally reputed dining and hospitality options, this location is a gem!

Just steps away from the VCU Depot, the Institute for Contemporary Art, and the VCU Siegel Center, Quirk Hotel, and the Jefferson Hotel, 900 W Franklin St is extremely walkable to multiple local establishments and national chain restaurants, a bevy of local retail shops and entertainment venues, the much anticipated Whole Foods grocery store at Sauer Center, a growing collection of highly reputed restaurants, breweries, and upscale retail boutiques along the Broad and Grace corridors, and is a quick trip to any neighborhood in the city via the City's new Bus Rapid Transit (BRT) system, "the Pulse".

#### LOCATION

**900 W Franklin St is situated in one of the largest growing neighborhood commercial corridors in Richmond.** Located in the center of VCU's Monroe Campus, restaurants, local businesses, museums, and more are conviently neighbored for a dynamic neighborhood.