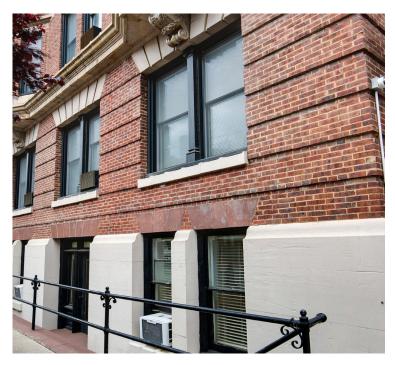

## Welcome to 900 W Franklin St, a prime retail leasing opportunity located in the heart of Virginia Commonwealth University in Richmond, VA.

Located in a bustling area with thousands of students walking by every day, this space is ideal for a wide range of retail uses looking to attract a diverse and energetic customer base. This property offers up to 1,000 square feet of commercial space that is ready for immediate occupancy. The interior is spacious with an open layout that can be easily customized to fit your specific business needs. Parking is available conveniently located in a nearby parking deck.

## VCU - MONROE WARD

Located in the heart of the Arts and Cultural District, 900 W Franklin St is in an area on a dynamic upswing with new retail, restaurant, gallery and entertainment options with a spurt of new development activity. The unique architecture and beautiful storefronts make the neighborhood a favorite for shoppers, diners and art lovers. With close proximity to VCU academic campus, the Central Business District, City Hall, State Capitol and State Offices, Federal Courthouse and the VCU Health Systems Medical Campus as well as a slew of nationally reputed dining and hospitality options, this location is a gem!