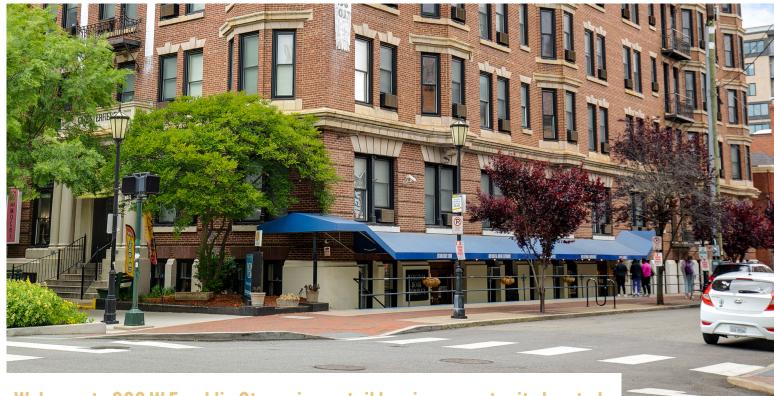

## Welcome to 900 W Franklin St, a prime retail leasing opportunity located in the heart of Virginia Commonwealth University in Richmond, VA.

Located in a bustling area with thousands of students walking by every day, this space is ideal for a wide range of retail uses looking to attract a diverse and energetic customer base. This property offers up to 1,000 square feet of commercial space that is ready for immediate occupancy. The interior is spacious with an open layout that can be easily customized to fit your specific business needs. Parking is available conveniently located in a nearby parking deck.

#### PROPERTY HIGHLIGHTS

- √ HIGH FOOT TRAFFIC LOCATION
- ✓ IN THE CENTER OF VCU CAMPUS
- ✓ CORNER GROUND FLOOR LOCATION
- ✓ HIGHLY VISIBLE WITH
  PROMINENT SIGNAGE POTENTIAL
- ✓ MOSTLY OPEN FLOOR PLAN