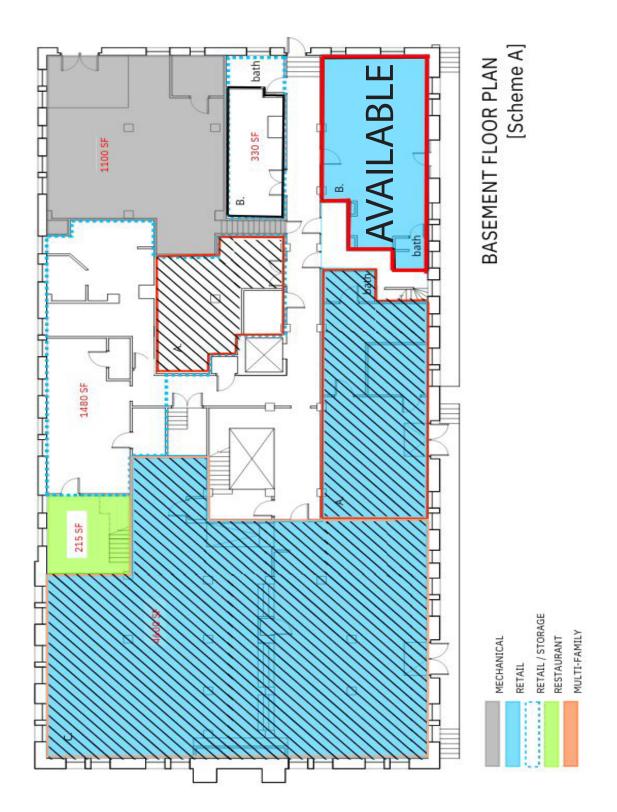

# Ground Floor Retail/Office 1,000 SF - Immediate Occupancy

#### QUICK FACTS

ADDRESS | 900 W Franklin St

Richmond, VA 23220

**PID** | W0000468020

**ZONING** | R-73

**GLA** | 1,000 SF

**LOT SIZE** | 0.281 AC

YEAR BUILD | 1900