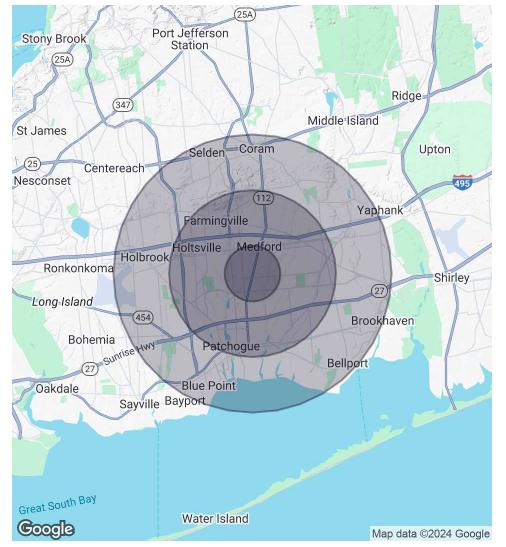

# **DEMOGRAPHICS MAP & REPORT**

#### 1 Mile Radius

Population 7,297 Households 2,220 Average HH Income \$154,144

#### 3 Miles Radius

Population 80,838 Households 28,633 Average HH Income \$146,546

## 5 Miles Radius

Population 179,108 Households 63,747 Average HH Income \$146,922