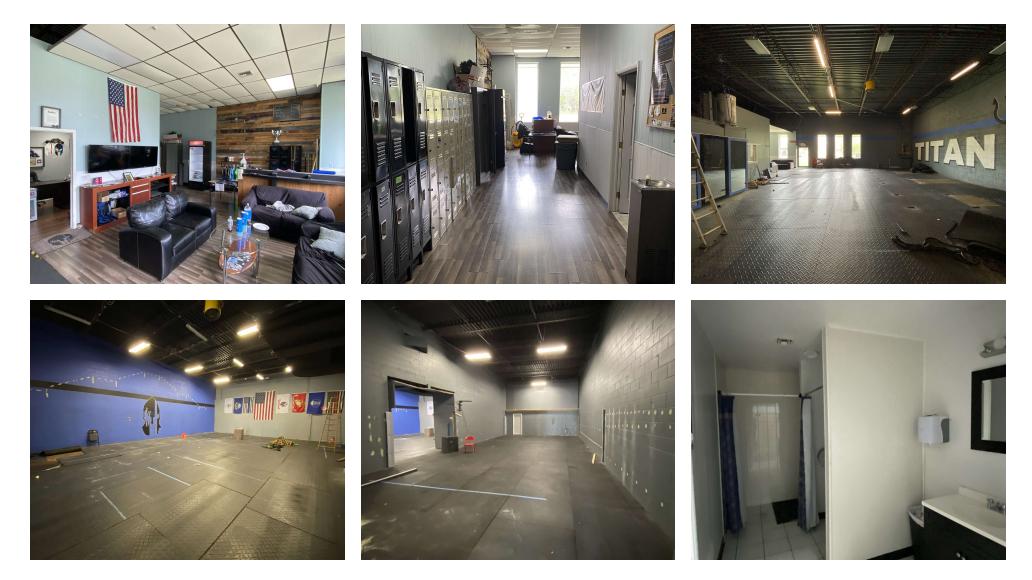

# **INTERIOR PHOTOS**

# **Property Overview**

4800-8500 SF of Prime RETAIL/SHOWROOM/WAREHOUSE space AVAILABLE on heavily travelled Medford Ave (Rt 112) in Medford. In close proximity to Woodside Ave. and centrally located on the business corridor of Rt 112, between Sunrise Hwy and Long Island Expressway. This was recently home to Titan CrossFit & Freedom Jiu Jitsu Studio. Perfect for any retail use that also requires warehouse storage or showroom space. Features 14-foot clear ceiling and one overhead door. Outside area can accommodate possible yard or playground area for Day Care Use. Medical use possible. Tremendous exposure with traffic counts that exceed 20,000 cars passing the site each day! Many Possibilities for use! Call Dennis Gandley for more information and a private showing.