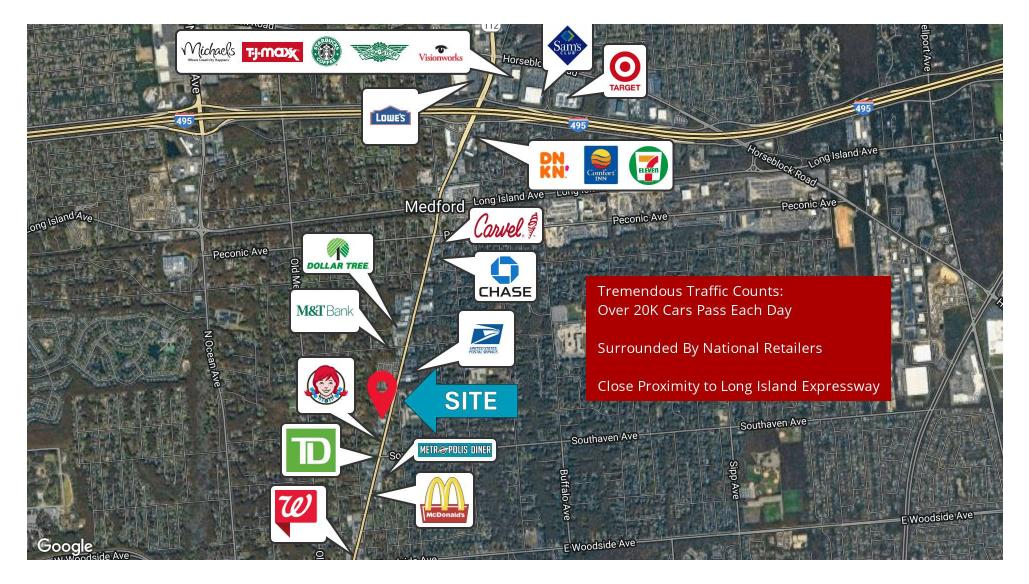

# **RETAILER MAP**

1870 Medford Ave. | Medford, New York 11763

Exclusively represented by:

# **Property Overview**

4800-8500 SF of Prime RETAIL/SHOWROOM/WAREHOUSE space AVAILABLE on heavily travelled Medford Ave (Rt 112) in Medford. In close proximity to Woodside Ave. and centrally located on the business corridor of Rt 112, between Sunrise Hwy and Long Island Expressway. This was recently home to Titan CrossFit & Freedom Jiu Jitsu Studio. Perfect for any retail use that also requires warehouse storage or showroom space. Features 14-foot clear ceiling and one overhead door. Outside area can accommodate possible yard or playground area for Day Care Use. Medical use possible. Tremendous exposure with traffic counts that exceed 20,000 cars passing the site each day! Many Possibilities for use! Call Dennis Gandley for more information and a private showing.

# **Property Highlights**

- Prime Location on heavily traveled Route 112
- 14' Ceiling Clearance + One Overhead Door
- Ideal for Retail, Showroom, Warehouse or Office Space, including Medical Office
- Surrounded by Local + National Retailers