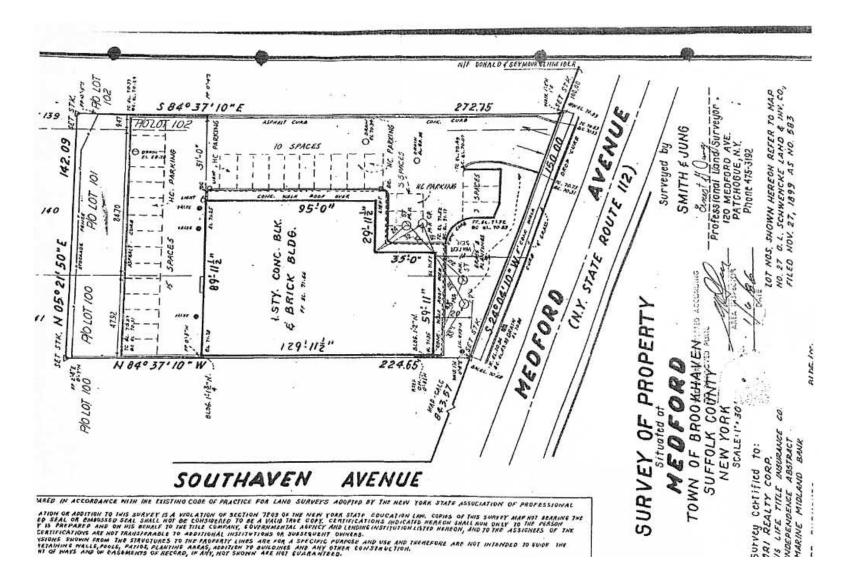

# **PROPERTY SURVEY**

Douglas Elliman

1870 Medford Ave. | Medford, New York 11763

Exclusively represented by:

# 1870 Medford Ave. | Medford, New York 11763

| Building Size:  | 10,745 SF             | Lot Size:   | 0.81 Acres       |
|-----------------|-----------------------|-------------|------------------|
| Available SF:   | 4,800 - 8,500 SF      | Parking:    | 39 Spaces        |
| Zoning:         | J2                    | Frontage:   | 40 Feet          |
| Traffic Counts: | 20,000 + Cars Per Day | Lease Rate: | Price on Request |