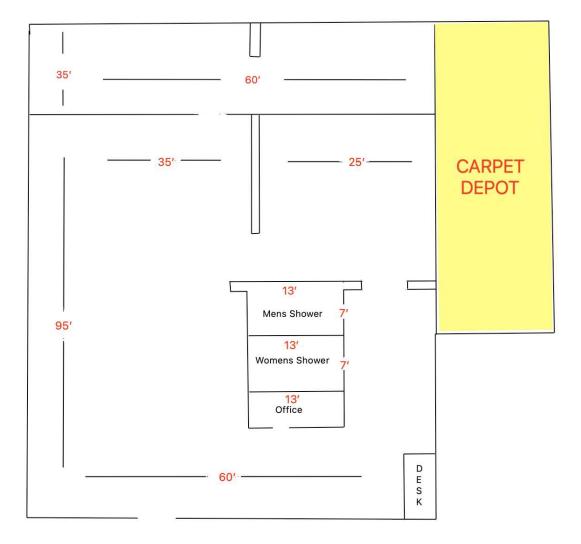

# **FLOOR PLAN**

# 1870 Medford Ave. | Medford, New York 11763

| Building Size:  | 10,745 SF             | Lot Size:   | 0.81 Acres       |
|-----------------|-----------------------|-------------|------------------|
| Available SF:   | 4,800 - 8,500 SF      | Parking:    | 39 Spaces        |
| Zoning:         | J2                    | Frontage:   | 40 Feet          |
| Traffic Counts: | 20,000 + Cars Per Day | Lease Rate: | Price on Request |