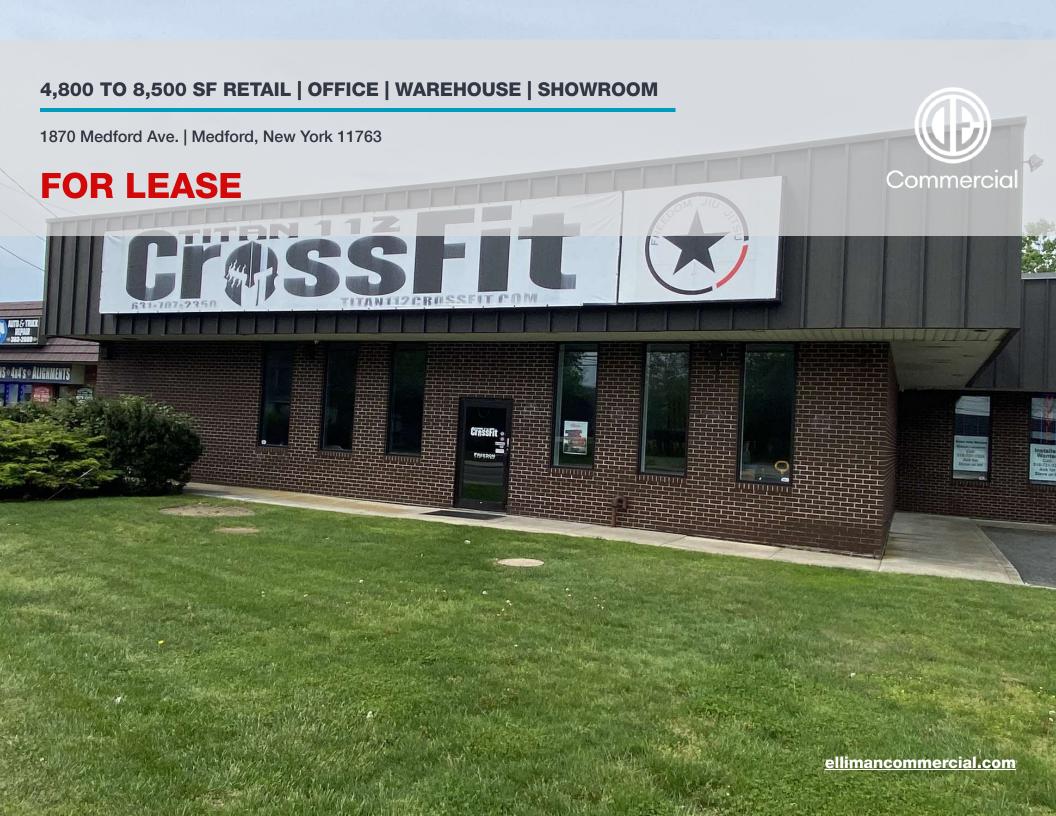

# 1870 Medford Ave. | Medford, New York 11763

| Building Size:  | 10,745 SF             | Lot Size:   | 0.81 Acres       |
|-----------------|-----------------------|-------------|------------------|
| Available SF:   | 4,800 - 8,500 SF      | Parking:    | 39 Spaces        |
| Zoning:         | J2                    | Frontage:   | 40 Feet          |
| Traffic Counts: | 20,000 + Cars Per Day | Lease Rate: | Price on Request |

# **Property Overview**

4800-8500 SF of Prime RETAIL/SHOWROOM/WAREHOUSE space AVAILABLE on heavily travelled Medford Ave (Rt 112) in Medford. In close proximity to Woodside Ave. and centrally located on the business corridor of Rt 112, between Sunrise Hwy and Long Island Expressway. This was recently home to Titan CrossFit & Freedom Jiu Jitsu Studio. Perfect for any retail use that also requires warehouse storage or showroom space. Features 14-foot clear ceiling and one overhead door. Outside area can accommodate possible yard or playground area for Day Care Use. Medical use possible. Tremendous exposure with traffic counts that exceed 20,000 cars passing the site each day! Many Possibilities for use! Call Dennis Gandley for more information and a private showing.

# **Property Highlights**

- Prime Location on heavily traveled Route 112
- 14' Ceiling Clearance + One Overhead Door
- Ideal for Retail, Showroom, Warehouse or Office Space, including Medical Office
- Surrounded by Local + National Retailers