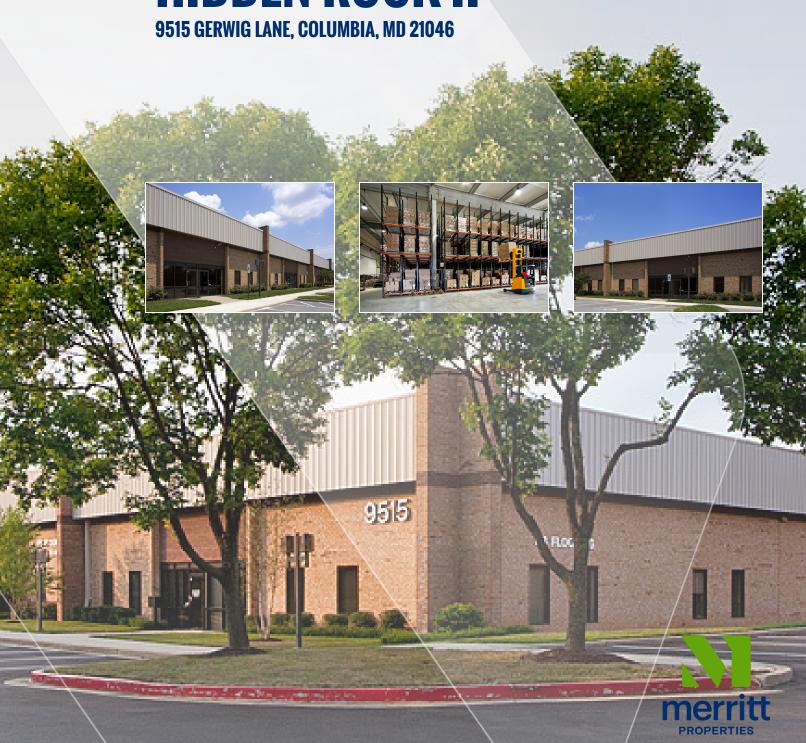

## **Building Information**

- Located in the Guilford Industrial Park with easy access via MD Route 32, Route 100, I-95 and I-295
- One light industrial building totalling 156,500 SF
- One-story brick construction with steel trim
- 20' clear ceiling height
- 120/208 volt, 3-phase, 4-wire service
- Public utilities
- Docks and drive-ins
- Sprinklered
- Bus stop within walking distance
- Howard County, NT zoning: office, warehouse for R&D

## **Surrounding Amenities**

- McDonald's
- Starbucks
- Burger King
- Taco Bell
- KFC
- Papa John's

- Burger King
- Ledo Pizza
- Boston Market
- The Home Depot
- · The UPS Store
- CrossFit Gym

Hidden Rock II 9515 Gerwig Lane Industrial 156,500 SF