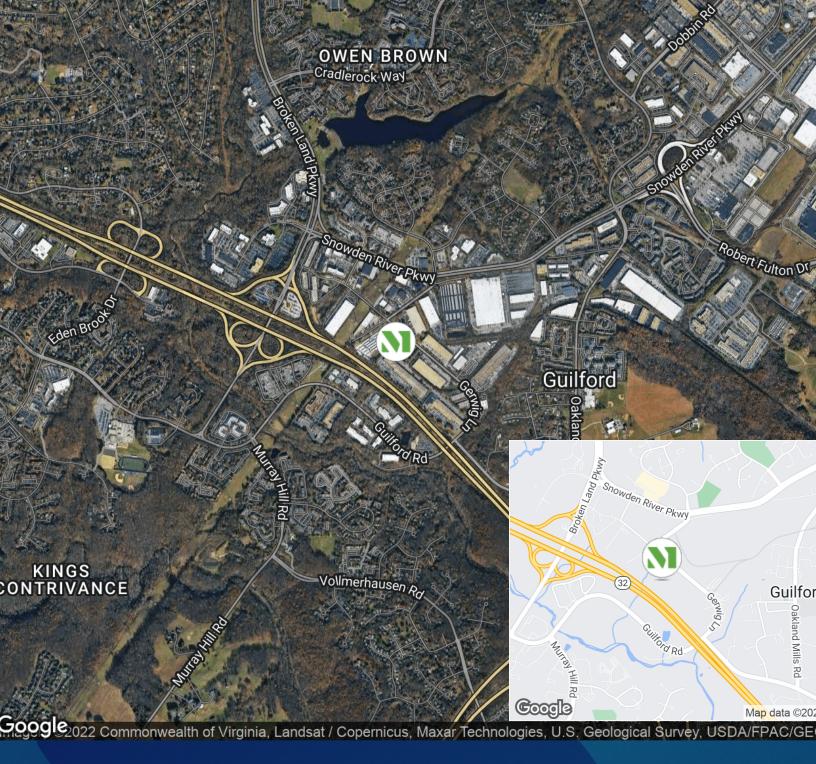

**PROPERTY OVERVIEW** 

## **Building Information**

- Located in the Guilford Industrial Park with easy access via MD Route 32, Route 100, I-95 and I-295
- One light industrial building totalling 156,500 SF
- One-story brick construction with steel trim
- 20' clear ceiling height
- 120/208 volt, 3-phase, 4-wire service
- Public utilities
- Docks and drive-ins
- Sprinklered
- Bus stop within walking distance
- Howard County, NT zoning: office, warehouse for R&D

## **Surrounding Amenities**

- McDonald's
- Starbucks
- Burger King
- Taco Bell
- KFC
- Papa John's

- Burger King
- Ledo Pizza
- Boston Market
- The Home Depot
- · The UPS Store
- CrossFit Gym

Hidden Rock II 9515 Gerwig Lane Industrial 156,500 SF