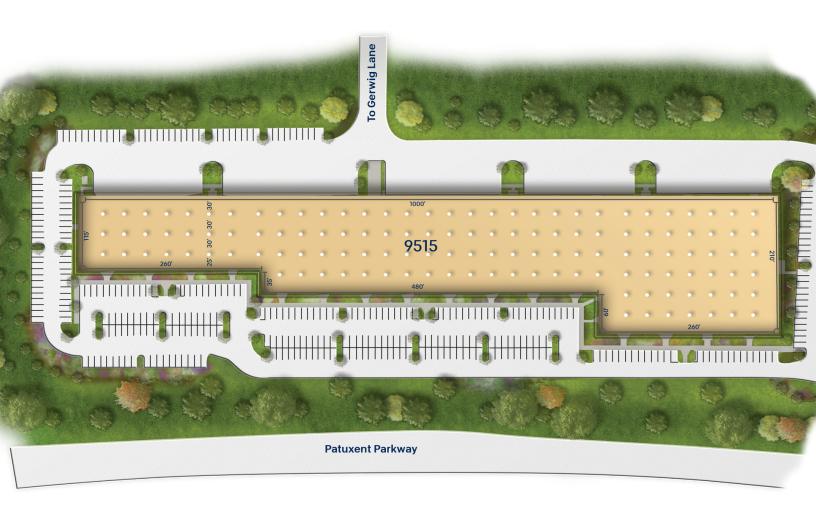

## **Building Information**

- Located in the Guilford Industrial Park with easy access via MD Route 32, Route 100, I-95 and I-295
- One light industrial building totalling 156,500 SF
- One-story brick construction with steel trim
- 20' clear ceiling height
- 120/208 volt, 3-phase, 4-wire service
- Public utilities
- Docks and drive-ins
- Sprinklered
- Bus stop within walking distance
- Howard County, NT zoning: office, warehouse for R&D