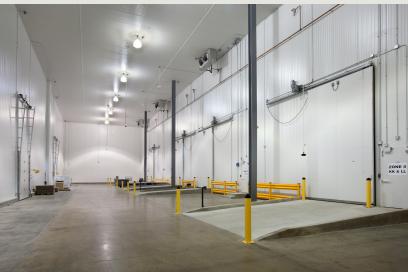

## **Building Information**

- Located in the Guilford Industrial Park with easy access via MD Route 32, Route 100, I-95 and I-295
- One light industrial building totalling 156,500 SF
- One-story brick construction with steel trim
- 20' clear ceiling height
- 120/208 volt, 3-phase, 4-wire service
- Public utilities
- Docks and drive-ins
- Sprinklered
- Bus stop within walking distance
- Howard County, NT zoning: office, warehouse for R&D