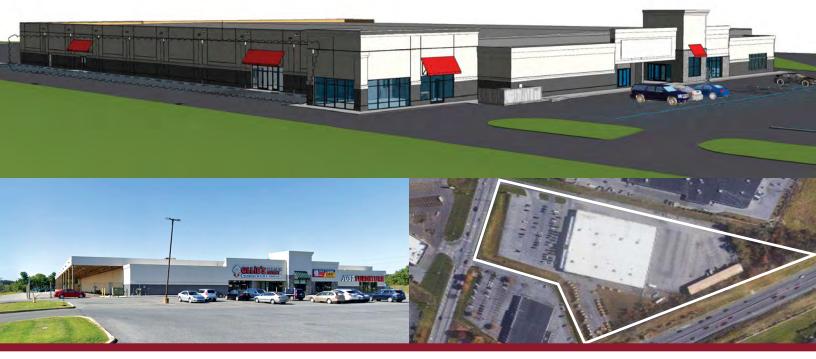

## 4750 Tilghman Street Allentown, PA 18104

### DIVISIBLE New Retail Space - Up to 8,000 SF or 4,000 SF

#### **Key Features**

- New Construction
- Retail Space
- Divisible To 1,700 SF
- Ample Parking
- Private Entrances
- Exterior Signage
- Marque Signage
- Other Major Tenants in Building

#### Location

Lehigh County: Close To Route 309, Route 22 And the Pennsylvania Turnpike, Lehigh Valley Exit

Zoning Highway Commercial