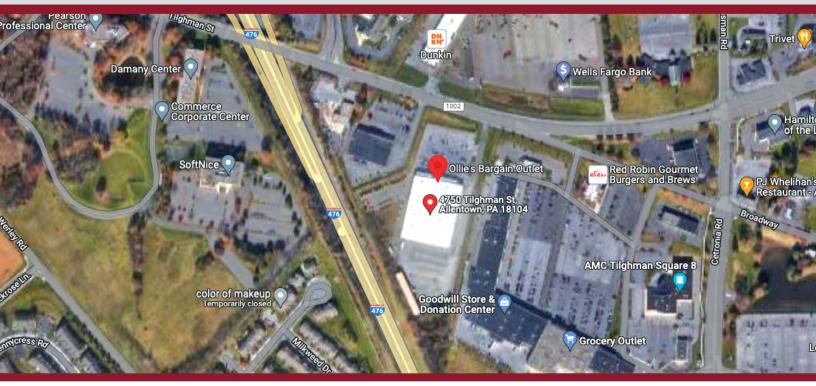

#### Location

Lehigh County: Close To Route 309, Route 22 And the Pennsylvania Turnpike, Lehigh Valley Exit

Zoning Highway Commercial