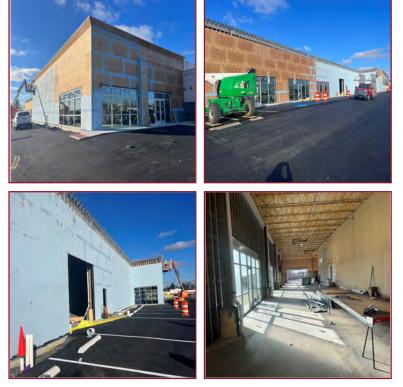

#### **Key Features**

- New Construction
- Retail Space
- Divisible To 1,700 SF
- Ample Parking
- Private Entrances
- Exterior Signage
- Marque Signage
- Other Major Tenants in Building