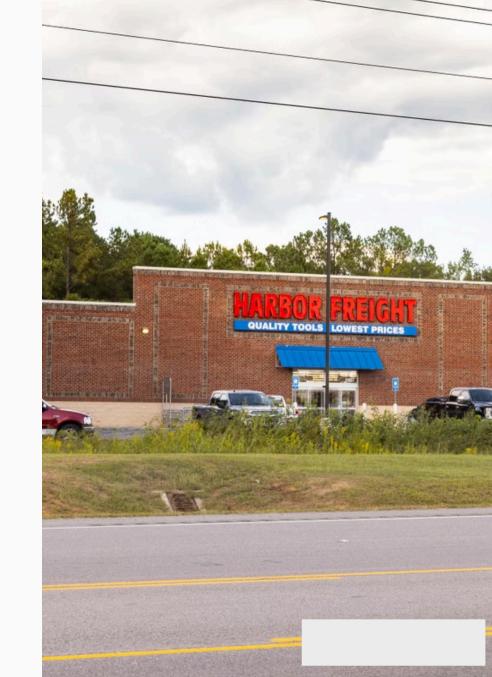

### **Harbor Freight Tools**

2437 Highway 80 West, Dublin, GA 31021

#### **Ideal Location**

Surrounded by other National retailers such as **Tractor Supply, Walmart, O'Reilly Auto Parts** 

Excellent frontage on main retail street

Newer construction/ built to suit in 2019