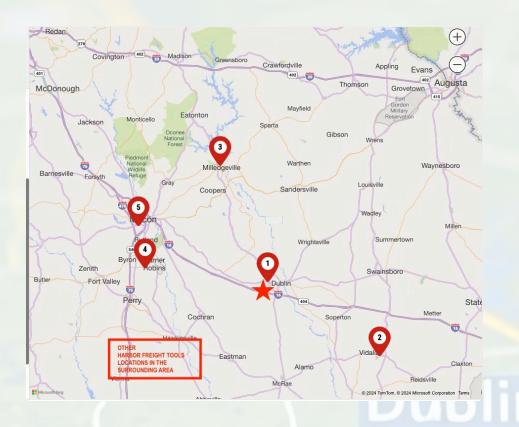

#### **Ideal Location**

Surrounded by other National retailers such as **Tractor Supply, Walmart, O'Reilly Auto Parts** 

Excellent frontage on main retail street

Newer construction/ built to suit in 2019