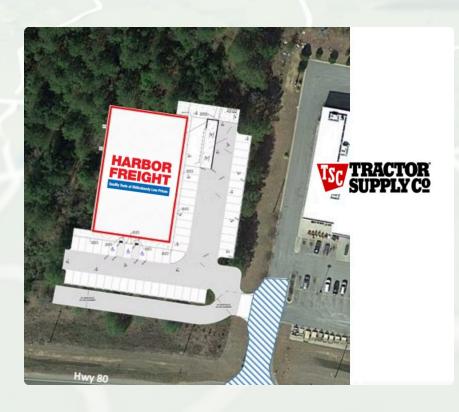

# **Aerial Overview**

#### **Ideal Location**

Surrounded by other National retailers such as **Tractor Supply, Walmart, O'Reilly Auto Parts** 

Excellent frontage on main retail street

Newer construction/ built to suit in 2019