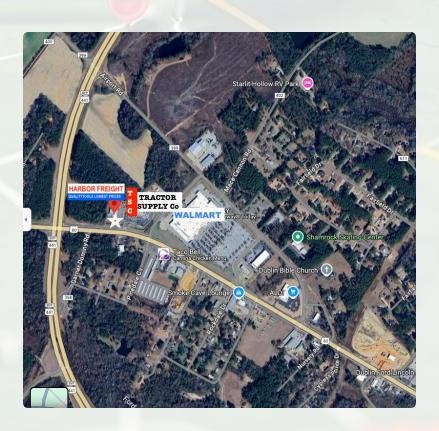

# **Aerial Overview**

#### **Ideal Location**

Surrounded by other National retailers such as **Tractor Supply, Walmart, O'Reilly Auto Parts** 

Excellent frontage on main retail street

Newer construction/ built to suit in 2019