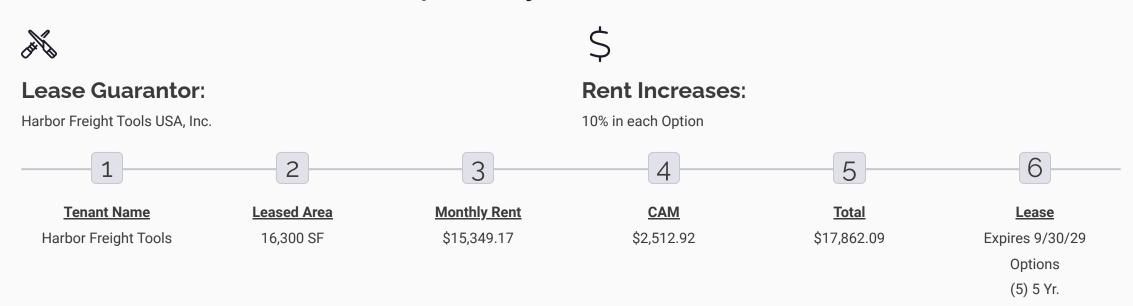

### Rent Roll and Occupancy

### **The Offering**

Price: \$2,750,000

**CAP RATE:** 6.7%

**ANNUAL BASE RENT: \$184,190** 

LEASE EXPIRATION: September 30, 2029

**OPTIONS:** Five -5 Year Options

**RENT INCREASES:** 10% in each Option

**LEASE TYPE:** NN LEASE