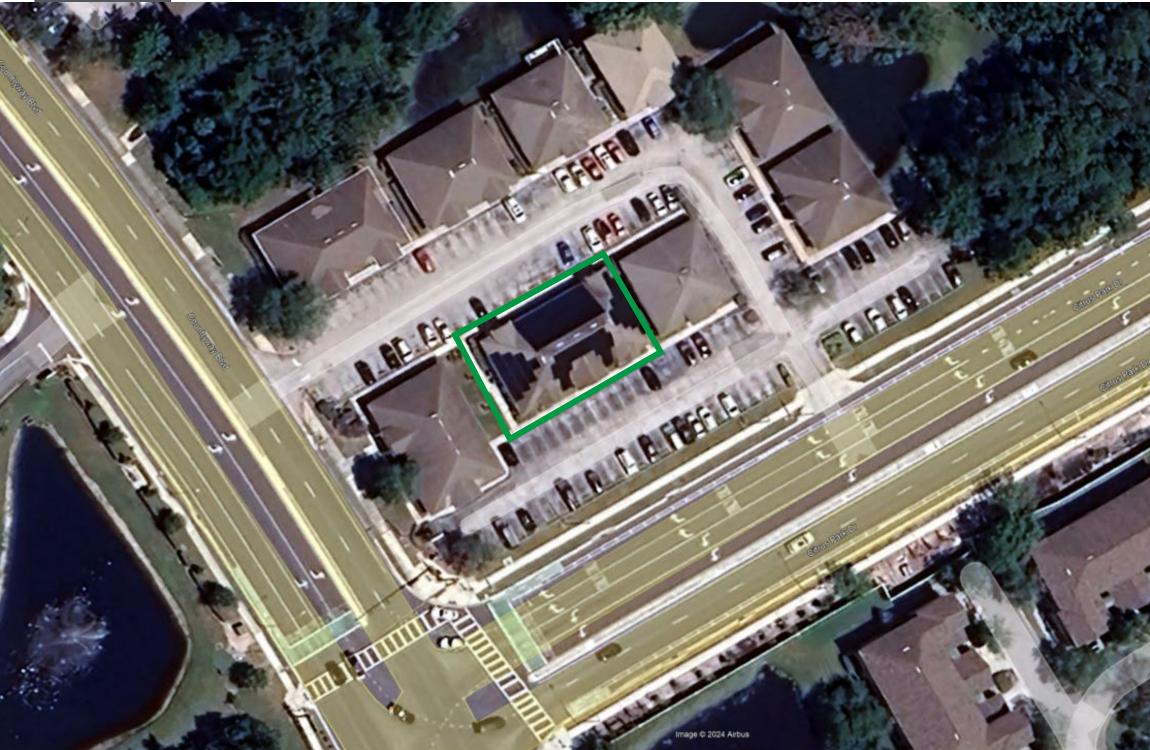

**MEDICAL/OFFICE SPACE FOR LEASE** 11309 COUNTRYWAY BLVD., TAMPA, FL 33626

- **Property Highlights**
- **Excellent location in Westchase** •
- 4,486 SF Building with 1,000 + SF 2<sup>nd</sup> Floor Storage •
- Great Layout for Medical or Office •
- Excellent Demographics with very high income •
- Parking on both sides of the building •
- Solar System offsets the majority of the electric bill