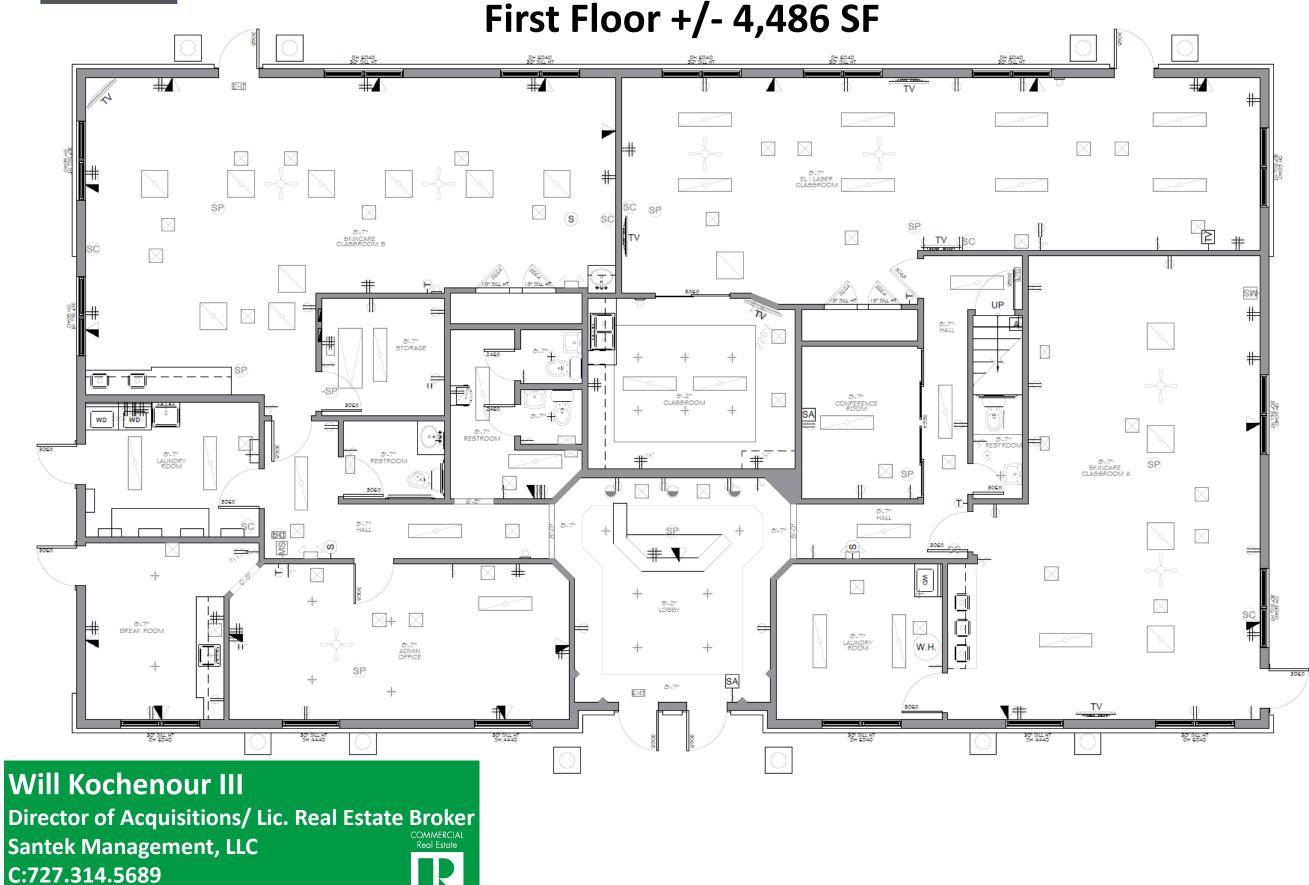

**MEDICAL/OFFICE SPACE FOR LEASE** 11309 COUNTRYWAY BLVD., TAMPA, FL 33626

- **Property Highlights**
- **Excellent location in Westchase** •
- 4,486 SF Building with 1,000 + SF 2<sup>nd</sup> Floor Storage •
- Great Layout for Medical or Office •
- Excellent Demographics with very high income •
- Parking on both sides of the building •
- Solar System offsets the majority of the electric bill

# MEDICAL/OFFICE SPACE FOR LEASE 11309 Countryway Blvd, Tampa, FL 33626

MEDICAL/OFFICE SPACE FOR LEASE 11309 Countryway Blvd, Tampa, FL 33626

Second Floor Storage +/- 1,038 SF