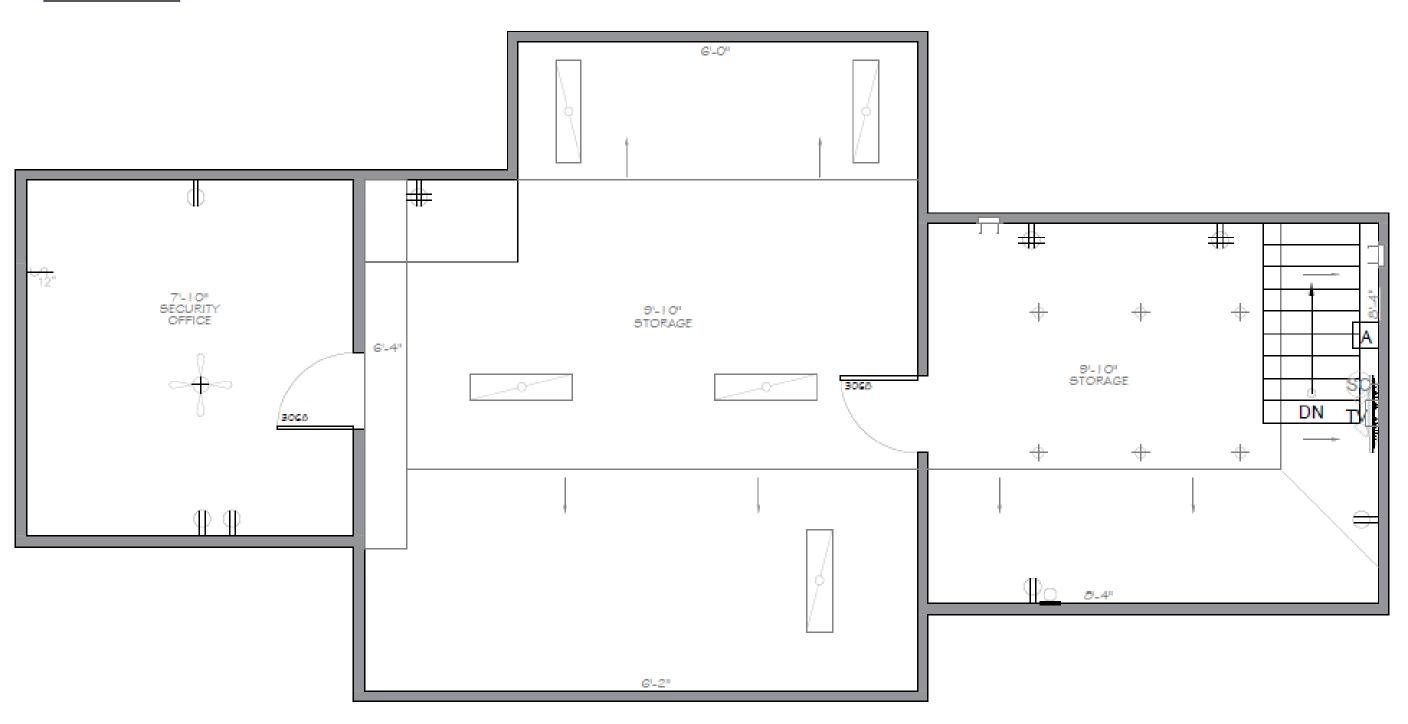

# MEDICAL/OFFICE SPACE FOR LEASE 11309 Countryway Blvd, Tampa, FL 33626

MEDICAL/OFFICE SPACE FOR LEASE 11309 Countryway Blvd, Tampa, FL 33626

Second Floor Storage +/- 1,038 SF