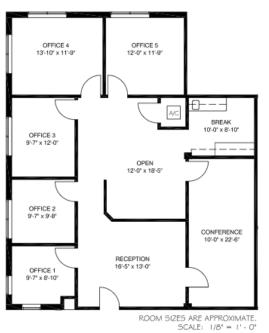

# FOR LEASE | 7,200 SF OFFICE SPACE

SUITE 200- 1,827 rsf

SUITE 204 - 2,125rsf

The information provided herein was obtained from sources believed reliable; however, Wells CRE makes no guarantees, warranties, or representations as to the completeness or accuracy thereof. The presentation of this property is submitted subject to errors, omissions, change of price or conditions, prior sale or lease, or withdrawal without notice. Copyright © 2017 Wells CRE.