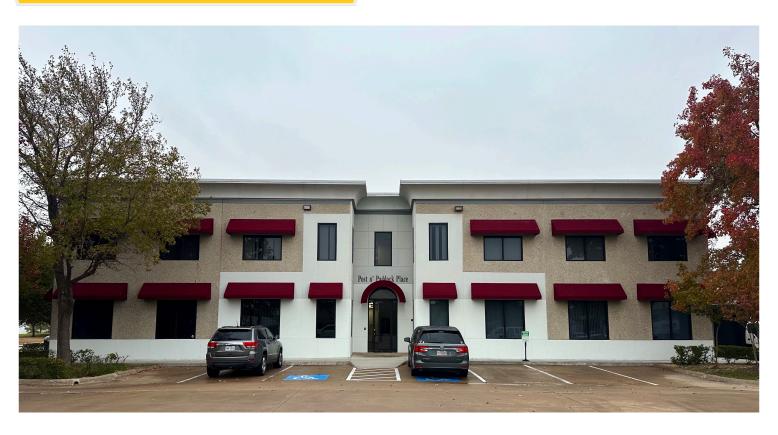

# WELLS•CRE

#### 1050 Post and Paddock

Grand Prairie, Texas 75050

## **Building Highlights**

- 7,200 SF Available
- · Suites Available:

Suite 100: 1,716 SF

Suite 101: 1,092 SF

Suite 103: 2,267 SF

Suite 200: 1,827 SF

Suite 204: 2,125 SF

- 1/2 acre of outside gated storage
- Owner/ Leasing management on site

## **Location Highlights**

Centrally located with exit and entrance ramps off Hwy 360.