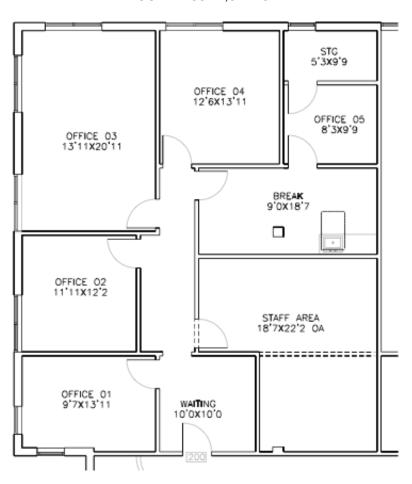

# FOR LEASE | 7,200 SF OFFICE SPACE

SUITE 200- 1,827 rsf

SUITE 204 - 2,125rsf

The information provided herein was obtained from sources believed reliable; however, Wells CRE makes no guarantees, warranties, or representations as to the completeness or accuracy thereof. The presentation of this property is submitted subject to errors, omissions, change of price or conditions, prior sale or lease, or withdrawal without notice. Copyright © 2017 Wells CRE.