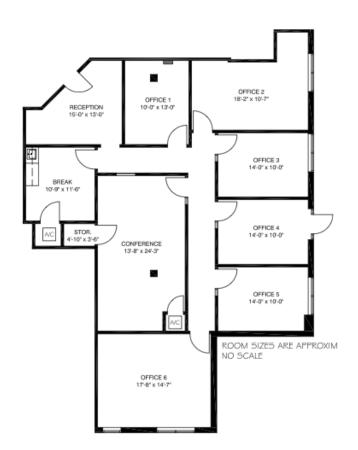

### FOR LEASE | 7,200 SF OFFICE SPACE

SUITE 100

KEY PLAN

IST FLOOR

SUITE 101 1,092 RSF

SUITE 103