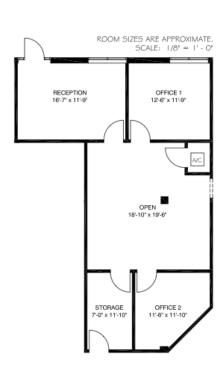

### FOR LEASE | 7,200 SF OFFICE SPACE

SUITE 100

KEY PLAN

IST FLOOR

SUITE 101 1,092 RSF

SUITE 103