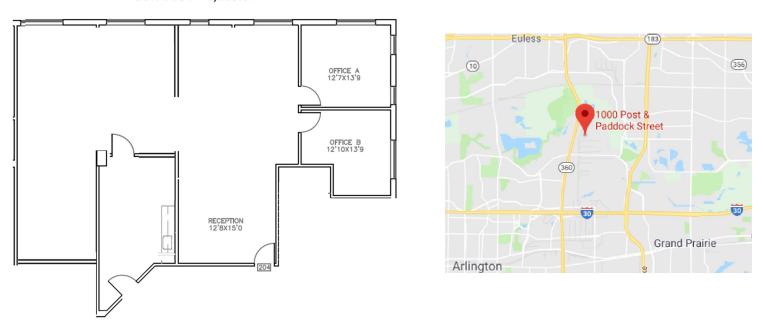

# FOR LEASE | 7,200 SF OFFICE SPACE

SUITE 200- 1,827 rsf

SUITE 204 - 2,125rsf

The information provided herein was obtained from sources believed reliable; however, Wells CRE makes no guarantees, warranties, or representations as to the completeness or accuracy thereof. The presentation of this property is submitted subject to errors, omissions, change of price or conditions, prior sale or lease, or withdrawal without notice. Copyright © 2017 Wells CRE.

## **Location Highlights**

Centrally located with exit and entrance ramps off Hwy 360.