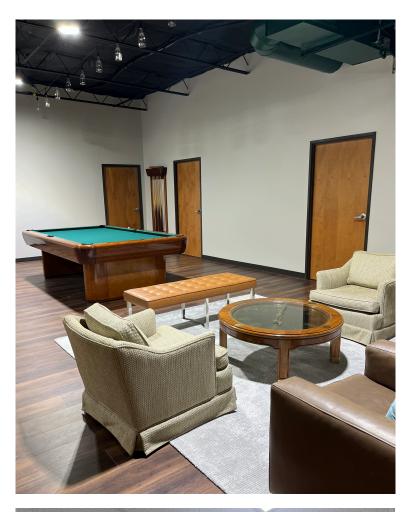

## **Building Highlights**

- 7,200 SF Available
- · Suites Available:

Suite 100: 1,716 SF

Suite 101: 1,092 SF

Suite 103: 2,267 SF

Suite 200: 1,827 SF

Suite 204: 2,125 SF

- 1/2 acre of outside gated storage
- Owner/ Leasing management on site

# FOR LEASE | 7,200 SF OFFICE SPACE

The information provided herein was obtained from sources believed reliable; however, Wells CRE makes no guarantees, warranties, or representations as to the completeness or accuracy thereof. The presentation of this property is submitted subject to errors, omissions, change of price or conditions, prior sale or lease, or withdrawal without notice. Copyright © 2017 Wells CRE.