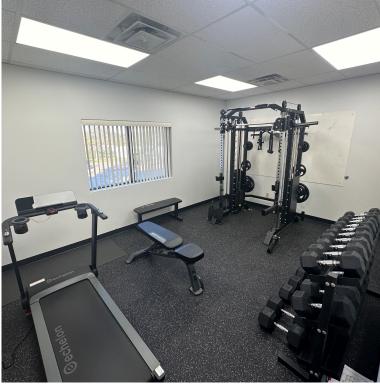

## **Building Highlights**

- 7,200 SF Available
- · Suites Available:

Suite 100: 1,716 SF

Suite 101: 1,092 SF

Suite 103: 2,267 SF

Suite 200: 1,827 SF

Suite 204: 2,125 SF

- 1/2 acre of outside gated storage
- Owner/ Leasing management on site

# FOR LEASE | 7,200 SF OFFICE SPACE

The information provided herein was obtained from sources believed reliable; however, Wells CRE makes no guarantees, warranties, or representations as to the completeness or accuracy thereof. The presentation of this property is submitted subject to errors, omissions, change of price or conditions, prior sale or lease, or withdrawal without notice. Copyright © 2017 Wells CRE.