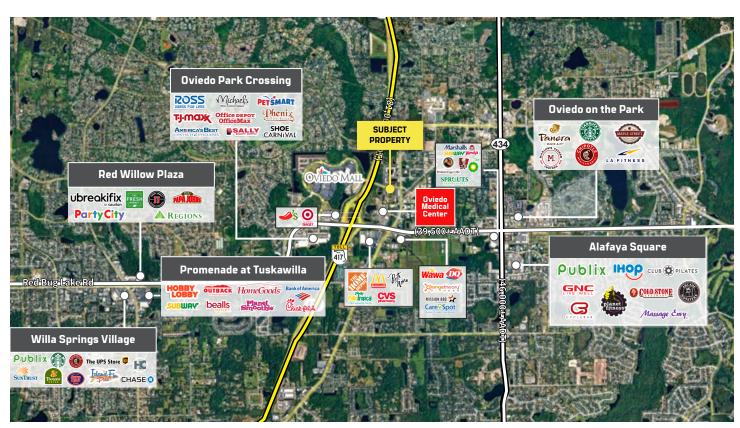

CA Oviedo & seconds to SR 417 & a large commercial corridor.

| PRICE          | \$1,500,000                              |
|----------------|------------------------------------------|
| LOT SIZE       | 2.1 Acres                                |
| ZONING         | PD- City of Oviedo                       |
| PERMITTED USES | Retail, Medical, Office                  |
| PARKING        | 5/1,000 SF                               |
| UTILITIES      | Sewer, Water, Power, Signage to the site |
| PROVIDERS      | Duke and ATT currently                   |



#### GET IN TOUCH.

# **MARK HARKINS**

President
O: 407.323.9310
markh@harkinscommercial.com

# HARKINS COMMERCIAL INC.

W Lake Mary Blvd Ste B 3595 Lake Mary, FL 32746 www.harkinscommercial.com





### **AERIAL**



### **MARKET MAP**