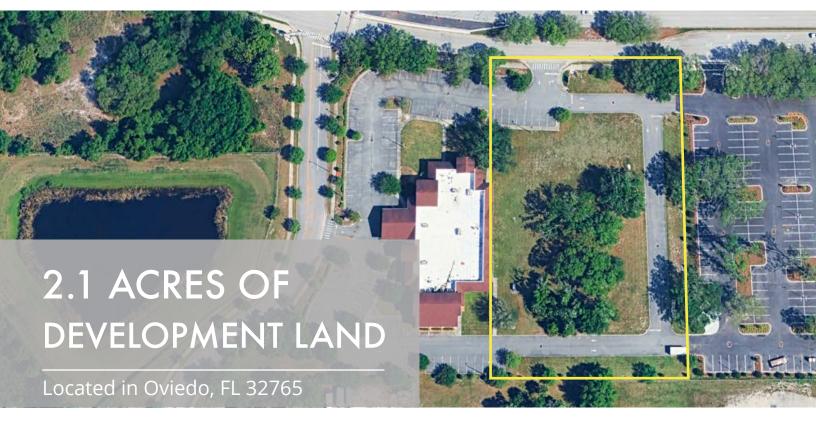

#### **OVERVIEW**

Unlock the potential of 2.1 acres of prime commercial land in the rapidly growing & sought-after area of Oviedo, FL! Situated next to Health Central Hospital & with convenient access to State Road 417, this property offers unbeatable visibility & accessibility, making it ideal for a wide range of commercial developments.

This property was recently approved for up to 21,000 SF of building construction with a parking ratio of 5/1000 SF. Current Zoning is C2 within the City of Oviedo & has a FLU of Gateway West Core. Move quickly with all utilities & much of the infrastructure in place. This parcel has multiple access poinst from Red Bug Lake Road, Oviedo Mall Blvd. & SR 426. Monument signage & building signage available. Additionally, the parcel is within seconds to SR 417 & the core commercial district, & backs up to HCA Oviedo & seconds to SR 417 & a large commercial corridor.

| PRICE          | \$1,500,000                              |
|----------------|------------------------------------------|
| LOT SIZE       | 2.1 Acres                                |
| ZONING         | PD- City of Oviedo                       |
| PERMITTED USES | Retail, Medical, Office                  |
| PARKING        | 5/1,000 SF                               |
| UTILITIES      | Sewer, Water, Power, Signage to the site |
| PROVIDERS      | Duke and ATT currently                   |