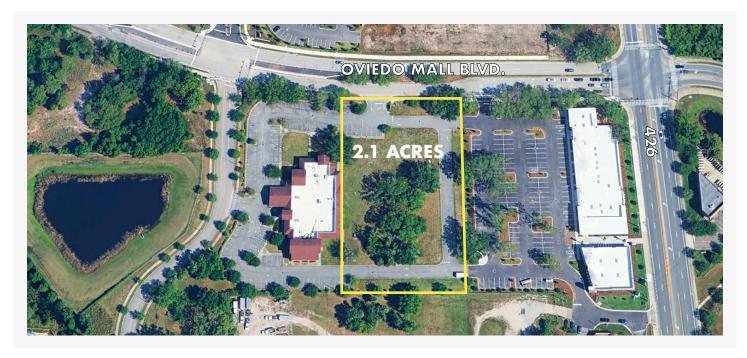

### **AERIAL**

This property was recently approved for up to 21,000 SF of building construction with a parking ratio of 5/1000 SF. Current Zoning is C2 within the City of Oviedo & has a FLU of Gateway West Core. Move quickly with all utilities & much of the infrastructure in place. This parcel has multiple access poinst from Red Bug Lake Road, Oviedo Mall Blvd. & SR 426. Monument signage & building signage available. Additionally, the parcel is within seconds to SR 417 & the core commercial district, & backs up to HCA Oviedo & seconds to SR 417 & a large commercial corridor.