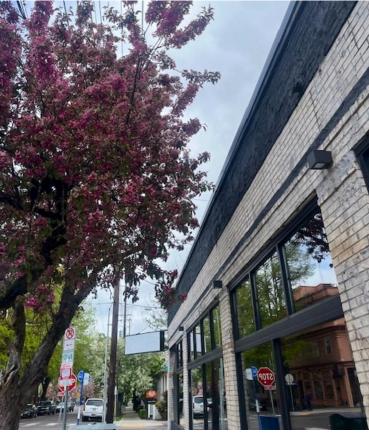

# THEBUILDING

Built in 1924 and renovated in 2020-2021, this warm-shell corner unit features huge storefront windows, exposed ceilings, and natural light provided by multiple skylights. The expansive glass line and street frontage on bustling NW 21st Ave. are guaranteed to give your business tons of exposure!

Situated along the Streetcar line at the prominent intersection of NW 21st and Northrup, this space is conveniently close to I-405, thousands of dwellings (apartments/condos/homes), as well as restaurants, entertainment, and shopping. The attached parking lot shared with strong co-tenant Sherwin Williams is an added bonus!