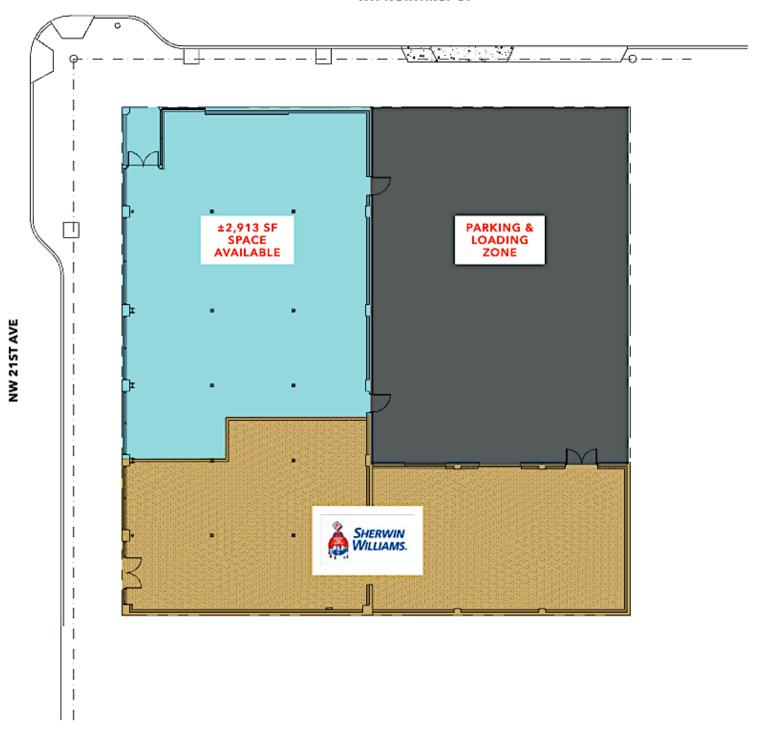

bustling NW 21st Ave. are guaranteed to give your business tons of exposure!

Situated along the Streetcar line at the prominent intersection of NW 21st and Northrup, this space is conveniently close to I-405, thousands of dwellings (apartments/condos/homes), as well as restaurants, entertainment, and shopping. The attached parking lot shared with strong co-tenant Sherwin Williams is an added bonus!

### **Highlights:**

- Busy Corner Unit on NW 21st Ave.
- High Foot & Commuter Traffic
- Street Frontage
- Expansive Glass Line
- Natural Lighting
- Strong Co-Tenant: Sherwin Williams
- Electrical, HVAC, & Seismic Upgrades
- Newly Renovated Windows
- Vestibule Entryway
- Shared On-Site Parking
- Walk Score: 97 Bike Score: 97
- Zone: CM2 (Commercial Mixed-Use)

# THESPACE

#### NW NORTHRUP ST



\*Not actual site plan but representation

## **THENEIGHBORHOOD**



## **SHOP**

Sherwin Williams

**New Seasons** 

Pro Photo Supply

Arc'teryx

Fleet Feet

Safeway

Ace Hardware

Lush Cosmetics

Ferguson Bath, Kitchen & Lighting

Trader Joes

## **EAT**

Marrakesh

Sweet Bacon Cafe

Bar West

Anna Bananas Coffeehouse

Besaws

Cafe Nell

Serratto

Salt & Straw

Papa Haydn

Swagat

Matador NW

## **PLAY**

Blade & Timber Axe Throwing

PlayDate PDX

Cinema 21

Voicebox Karaoke

Movement Portland

ComedySportz

Cycle Dog

Chromacore

Freakybuttrue Peculiarium Museum

Couch Park

Nob Hill

For additional details contact:

**DEBBIE THOMAS** 

Office: 503.226.2141 | Direct: 503.720.6335

deb@debbiethomas.com

402 NW 13th Ave. | www.debbiethomas.com