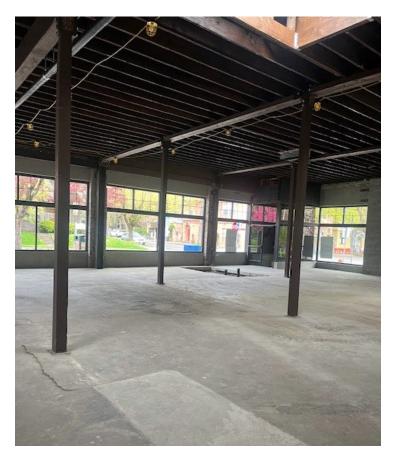

# THEBUILDING

Built in 1924 and renovated in 2020-2021, this warm-shell corner unit features huge storefront windows, exposed ceilings, and natural light provided by multiple skylights. The expansive glass line and street frontage on bustling NW 21st Ave. are guaranteed to give your business tons of exposure!

### **Highlights:**

- Busy Corner Unit on NW 21st Ave.
- High Foot & Commuter Traffic
- Street Frontage
- Expansive Glass Line
- Natural Lighting
- Strong Co-Tenant: Sherwin Williams
- Electrical, HVAC, & Seismic Upgrades
- Newly Renovated Windows
- Vestibule Entryway
- Shared On-Site Parking
- Walk Score: 97 Bike Score: 97
- Zone: CM2 (Commercial Mixed-Use)