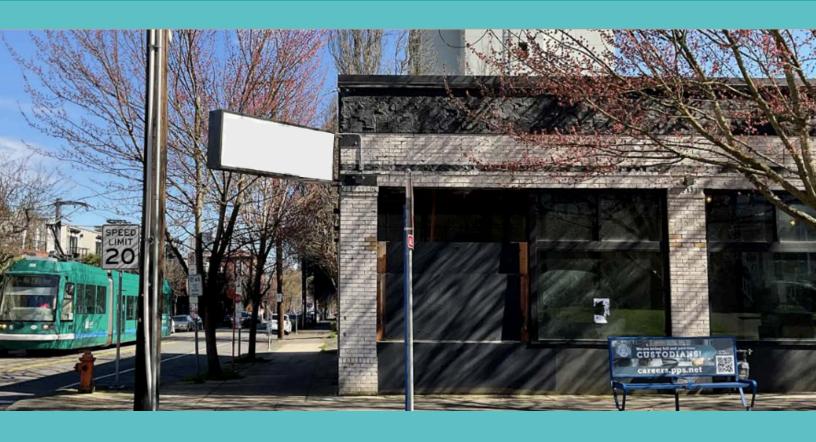

# THEBUILDING

Built in 1924 and renovated in 2020-2021, this warm-shell corner unit features huge storefront windows, exposed ceilings, and natural light provided by multiple skylights. The expansive glass line and street frontage on bustling NW 21st Ave. are guaranteed to give your business tons of exposure!

Situated along the Streetcar line at the prominent intersection of NW 21st and Northrup, this space is conveniently close to I-405, thousands of dwellings (apartments/condos/homes), as well as restaurants, entertainment, and shopping. The attached parking lot shared with strong co-tenant Sherwin Williams is an added bonus!

### **Highlights:**

- Busy Corner Unit on NW 21st Ave.
- High Foot & Commuter Traffic
- Street Frontage
- Expansive Glass Line
- Natural Lighting
- Strong Co-Tenant: Sherwin Williams
- Electrical, HVAC, & Seismic Upgrades
- Newly Renovated Windows
- Vestibule Entryway
- Shared On-Site Parking
- Walk Score: 97 Bike Score: 97
- Zone: CM2 (Commercial Mixed-Use)