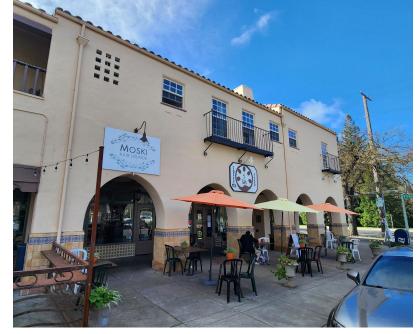

## 2100 11th Avenue

Sacramento, CA 95818

- > Approx. 1,250 sf (18' x 68)
- End Cap Unit With Private & Shared Patio.
- Tenant improvement allowance.
- Current Tenants includes- Sandwich spot, CAFÉ, Hair Lounge
- Surrounded by strong traffic generators including Sacramento City College,- Hughes Stadium, Sacramento Zoo William Land Park.