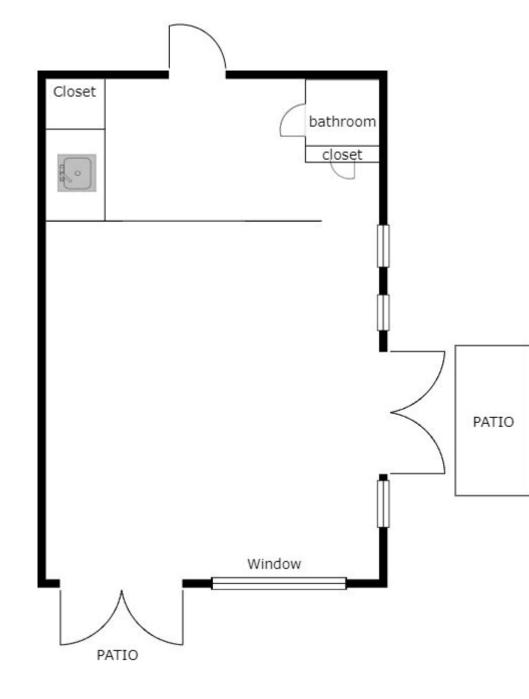

## 2100 11th Avenue

Sacramento, CA 95818

- > Approx. 1,250 sf (18' x 68)
- End Cap Unit With Private & Shared Patio.
- Tenant improvement allowance.
- Current Tenants includes- Sandwich spot, CAFÉ, Hair Lounge
- Surrounded by strong traffic generators including Sacramento City College,- Hughes Stadium, Sacramento Zoo William Land Park.