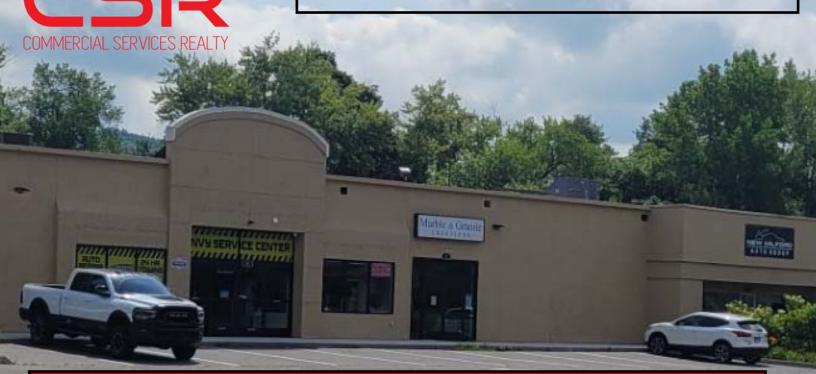

5 DANBURY ROAD, NEW MILFORD, CT 06776 \$2,250,000

13,000 SQ FT OF HIGH VISIBILITY RETAIL

Building & Marquee Signage with High Traffic Count

## 13, 000 SQ FT OF HIGH VISIBILITY RETAIL

Building & Marqueee Signage with High Traffic Count