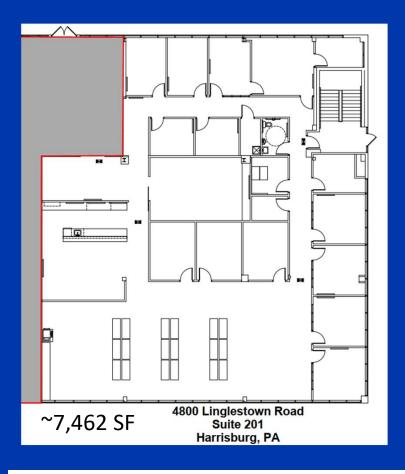

# The Colonial Professional Center 4800 Linglestown Road, Suite 201 Harrisburg, PA 17112

## **Property Overview**

Rental Rate: \$20.95/SF/YR

Property Type: Office

Lease Type: Gross (excl. in-suite janitorial)

TI Allowance: Available

Façade Signage: Available

Lot Size: 4.96 AC

Rentable Building Area: 39,331 SF