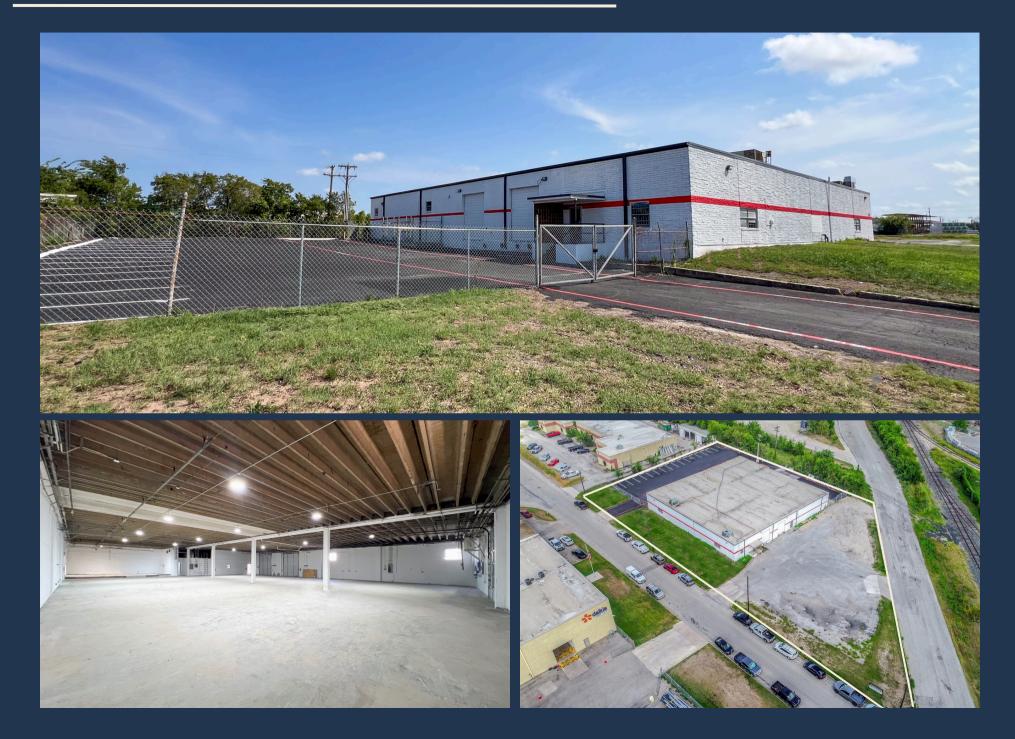

### 15,500 SF Newly Renovated Warehouse

4415

#### **ABOUT THE PROPERTY:**

4415 Dividend is a 15,500 SF single-tenant industrial warehouse project located in the Northeast San Antonio submarket. This property features I-2 zoning, three-phase power, a fully fenced 1.41acre site, and convenient access to Loop 410, I-35, and I-10. Capital improvements were recently completed.

#### FEATURES:

- 15,500 SF warehouse available
- I-2 zoning
- 15' clear height
- Recent capital improvements completed
- Fully fenced and paved 1.41 AC site
- Quick access to Loop 410, I-35, and I-10