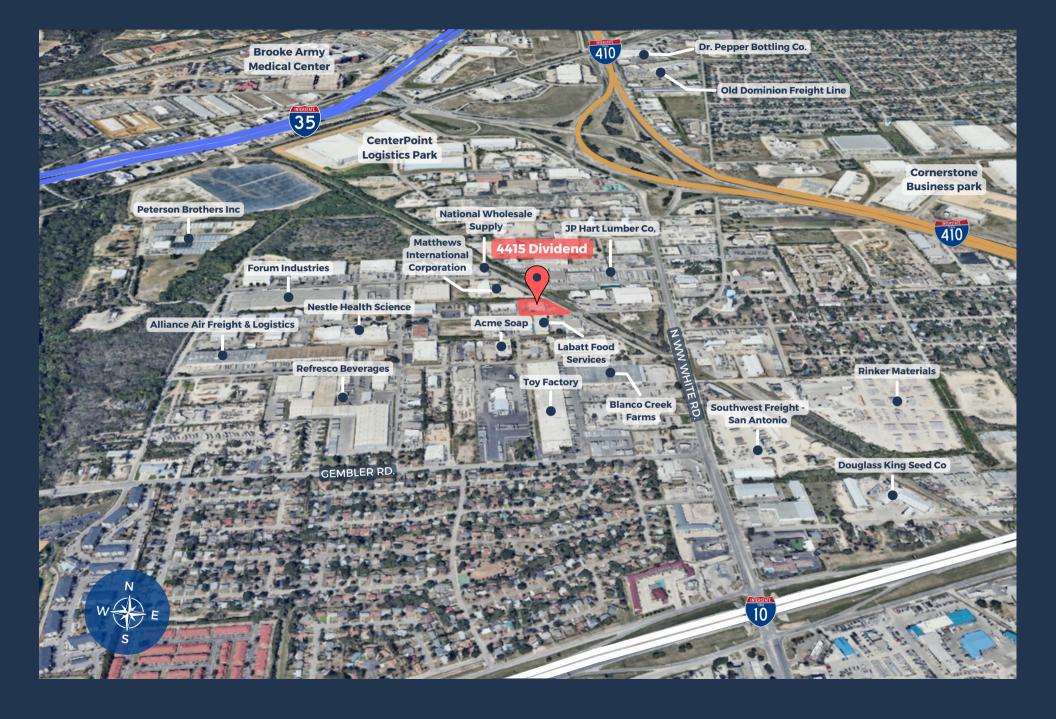

# FOR SALE OR LEASE

#### 4415 DIVIDEND DR, SAN ANTONIO, TX 78219



### 15,500 SF Newly Renovated Warehouse

4415

#### **ABOUT THE PROPERTY:**

4415 Dividend is a 15,500 SF single-tenant industrial warehouse project located in the Northeast San Antonio submarket. This property features I-2 zoning, three-phase power, a fully fenced 1.41acre site, and convenient access to Loop 410, I-35, and I-10. Capital improvements were recently completed.

#### FEATURES:

- 15,500 SF warehouse available
- I-2 zoning
- 15' clear height
- Recent capital improvements completed
- Fully fenced and paved 1.41 AC site
- Quick access to Loop 410, I-35, and I-10

## PROPERTY HIGHLIGHTS







FLOOR PLAN CREATED BY CUBICASA APP. MEASUREMENTS DEEMED HIGHLY RELIABLE BUT NOT GUARANTEED.

## AREA OVERVIEW





### CONTACT OUR TEAM



Cullen Mills Co-Founder & President cmills@llanorealty.com (210) 926-5812



Colin McLellan Partner cmclellan@llanorealty.com (210) 908-6345



Jake Esparza Associate jesparza@llanorealty.com (210) 874-5314



llanorealty.com

901 NE Loop 410, Ste. 902, San Antonio, TX 78209