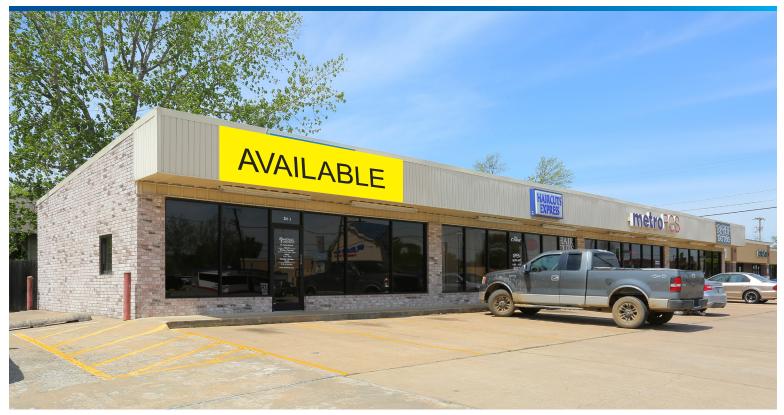

## Retail / Medical For Lease 200 N Mission St

Sapulpa, OK 74066

#### 200 N Mission St Sapulpa, OK

| Available SF:   | 800 SF                        |
|-----------------|-------------------------------|
| Lease Rate:     | \$15.00 SF MG (\$1,000/mo)    |
| Parking:        | Abundant                      |
| Traffic Counts: | 16,600 cpd ('18) N Mission St |
|                 | 4,950 cpd ('18) E Line Ave    |
|                 | 41,878 cpd ('18) Highway I-44 |

#### Highlights

- Drive Thru Capabilities
- Coffee Shop / Office Space / Medical / Retail
- Historic Route 66 Location
- Excellent Visibility
- Building Signage Available
- Nearby Sapulpa High School