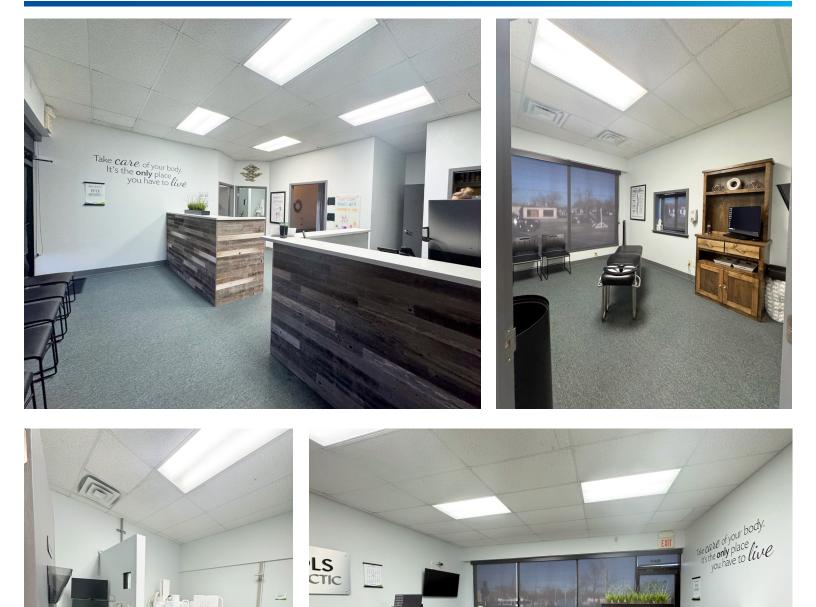

# Retail / Medical For Lease 200 N Mission St

Sapulpa, OK 74066

#### Highlights

- Drive Thru Capabilities
- Coffee Shop / Office Space / Medical / Retail
- Historic Route 66 Location
- Excellent Visibility
- Building Signage Available
- Nearby Sapulpa High School