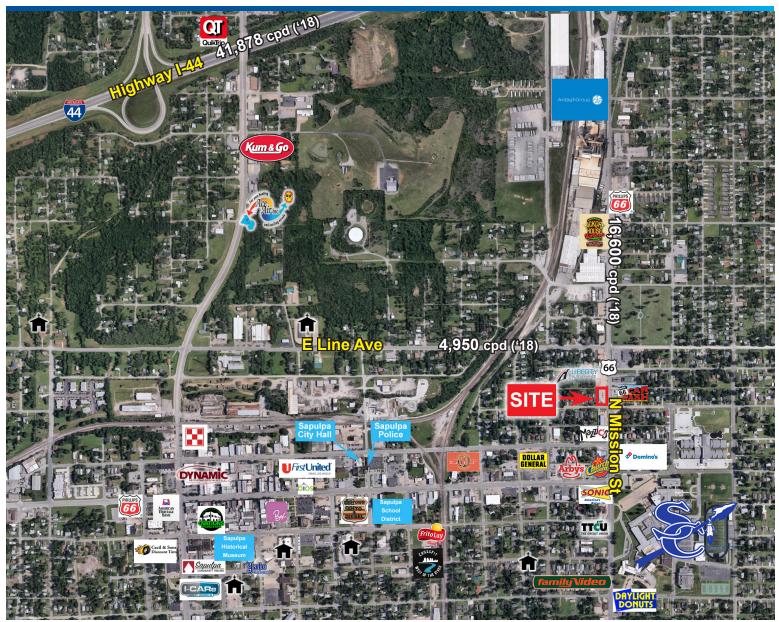

#### 200 N Mission St Sapulpa, OK

| Available SF:   | 800 SF                        |
|-----------------|-------------------------------|
| Lease Rate:     | \$15.00 SF MG (\$1,000/mo)    |
| Parking:        | Abundant                      |
| Traffic Counts: | 16,600 cpd ('18) N Mission St |
|                 | 4,950 cpd ('18) E Line Ave    |
|                 | 41,878 cpd ('18) Highway I-44 |

#### Highlights

- Drive Thru Capabilities
- Coffee Shop / Office Space / Medical / Retail
- Historic Route 66 Location
- Excellent Visibility
- Building Signage Available
- Nearby Sapulpa High School