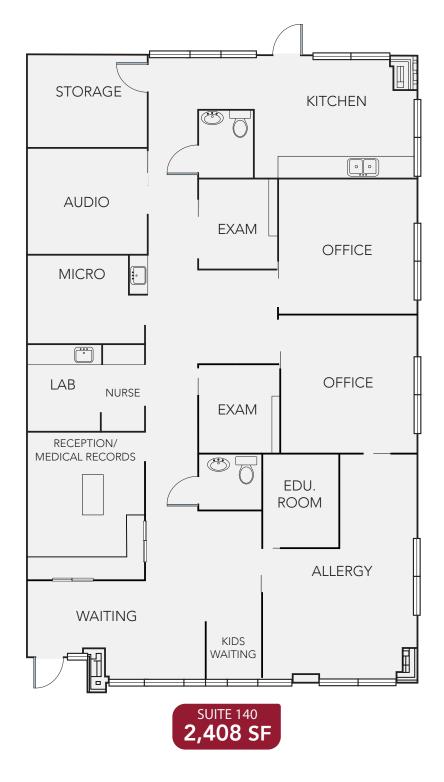

# PROPERTY OVERVIEW

- Suite 140: 2,408 SF Available
- Single-story medical office condo
- Constructed in 2004
- 3 sides of windows on end-bay unit
- Great parking ratio of 5.5/1,000
- Current use is ENT
- Building signage
- Lease rate: \$20.50/SF, NNN
- REDUCED PRICE: \$679,000