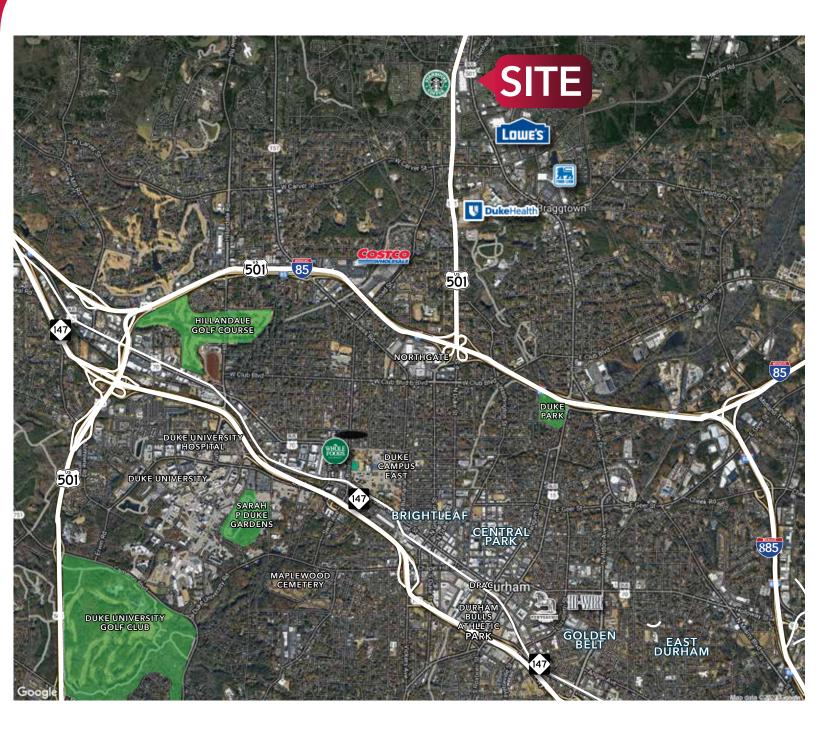

## LOCATION DESCRIPTION

Roxboro Road Professional Center is located approximately 2 miles north of the intersection of I-85 and US 501 and 1 mile from Duke Regional Hospital.