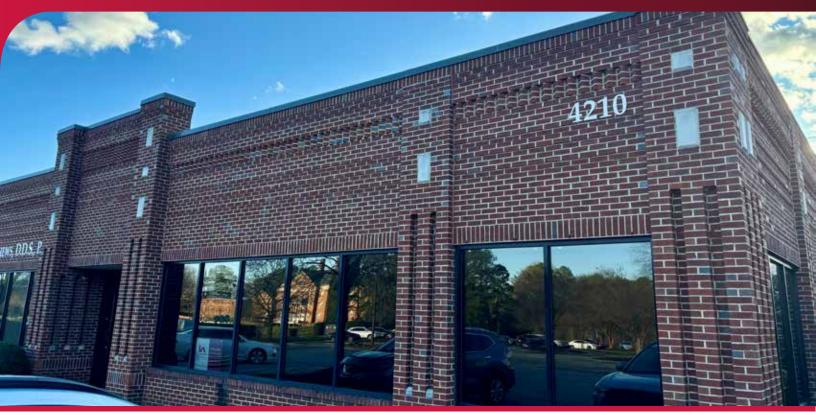

### ROXBORO ROAD PROFESSIONAL CTR 4210 N ROXBORO ROAD, NC 27704

### **PROPERTY DESCRIPTION**

Office condo for sale/lease in Roxboro Road Professional Center

# PROPERTY OVERVIEW

- Suite 140: 2,408 SF Available
- Single-story medical office condo
- Constructed in 2004
- 3 sides of windows on end-bay unit
- Great parking ratio of 5.5/1,000
- Current use is ENT
- Building signage
- Lease rate: \$20.50/SF, NNN
- REDUCED PRICE: \$679,000