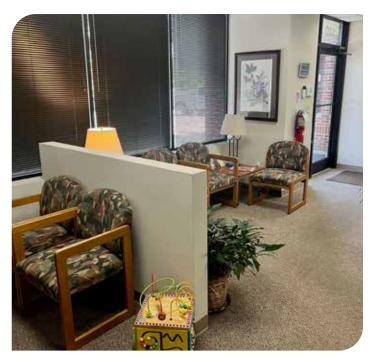

### **PROPERTY DESCRIPTION**

Office condo for sale/lease in Roxboro Road Professional Center

# PROPERTY OVERVIEW

- Suite 140: 2,408 SF Available
- Single-story medical office condo
- Constructed in 2004
- 3 sides of windows on end-bay unit
- Great parking ratio of 5.5/1,000
- Current use is ENT
- Building signage
- Lease rate: \$20.50/SF, NNN
- REDUCED PRICE: \$679,000