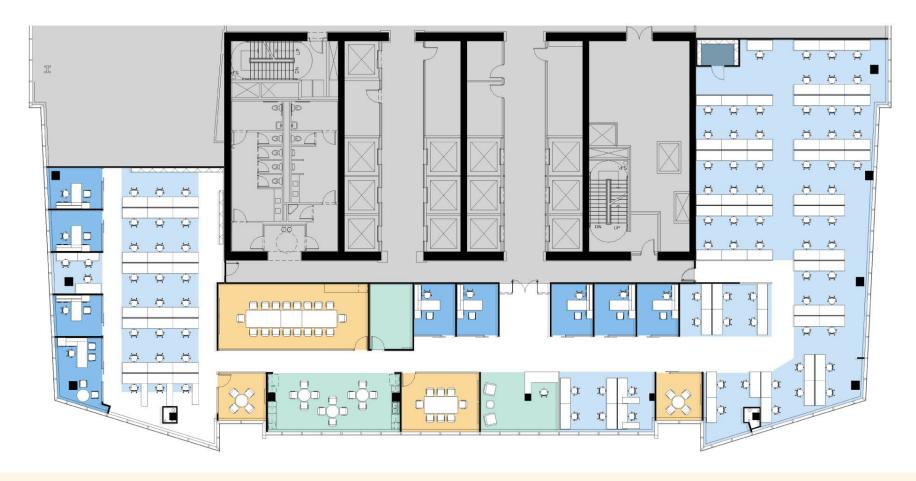

# FLOOR PLAN

| LEGEND | SPACE TYPE        | COUNT |
|--------|-------------------|-------|
|        | CONFERENCE ROOM   | 4     |
|        | OFFICE            | 9     |
|        | STORAGE           | 1     |
|        | SUPPORT/AMENITIES | 2     |
|        | WORKSTATIONS      | 94    |